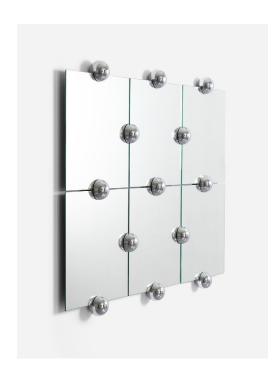

## Sphera Crystal Palace Large Mirror

Ref.: JBF 32

Chrome-plated zamak, felt, silver W. 182 cm x H. 135 cm x D. 10 cm mirror, solid beech Weight : 50 kg

Use anchors and screws (not supplied) suitable for the nature of the wall

Made in France

3D model available on moustache.fr

The Sphera collection of mirrors by Jean-Baptiste Fastrez is a contemporary interpretation of a technical device for creating mirror walls.

Very popular in the first half of the 20<sup>th</sup> century, the mirror bracket has since been reduced to its sole function, and today is no more than a kind of mirror attachment sold in the bathroom section of DIY shops.

A veritable system, Sphera revives the decorative tradition of this invisible technical element by giving it an unexpected sculptural dimension and unprecedented flexibility.

14 models to choose from an infinite range of possibilities.