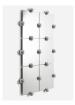

## Sphera Crystal Palace Large Mirror

Ref.: JBF 32

Chrome-plated zamak, felt, silver W. 182 cm x H. 135 cm x D. 10 cm mirror, solid beech Weight : 50 kg

Use anchors and screws (not supplied) suitable for the nature of the wall

Made in France

3D model available on moustache.fr

The Sphera collection of mirrors by Jean-Baptiste Fastrez is a contemporary interpretation of a technical device for creating mirror walls.

Very popular in the first half of the 20<sup>th</sup> century, the mirror bracket has since been reduced to its sole function, and today is no more than a kind of mirror attachment sold in the bathroom section of DIY shops.

A veritable system, Sphera revives the decorative tradition of this invisible technical element by giving it an unexpected sculptural dimension and unprecedented flexibility.

14 models to choose from an infinite range of possibilities.