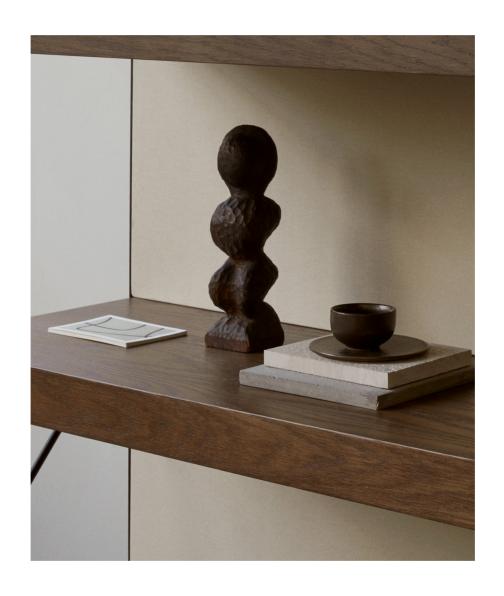

# Zet Storage System, Back Panel

BY KASCHKASCH

Zet is a thoughtfully designed landing spot for the essential objects that define a space. The intuitive, minimalist and modular shelving system has an airy feel and the ability to be configured to suit any room thanks to its customisable form in six colour options and which now comes with display shelves and back panel in corresponding colours, allowing you to play around with combinations to create precisely the look you want.

### **PRODUCT OPTIONS**

Off White 7351659

Taupe 7351959

Brick Red 7351399

Zet Storage System, H158, Black Steel / Black Oak, by Kaschkasch Zet Storage System, Back Panel, Brick Red, by Kaschkasch Zet Storage System, Magazine Shelf, Black, by Kaschkasch