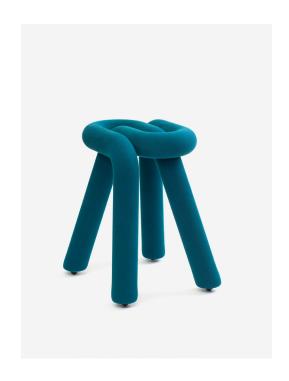

## **Bold** stool

Ref .: BG 11

Metal structure, polyurethane foam and textile cover

L, 36 cm x H, 46,5 cm x D, 39 cm Sitting height: 46.5 cm Weight: 5 kg

Maximal supported weight: 150kg

Made up of two identical tubular parts in metal embedded in each other, the Bold stool, following the chair before it, is an updated version of the tradition of a bended seat in tubular steel. Inflated

with a thin foam and thickened similarly to the font which is made bold, the Bold stool succeeds in doing away with the seat and gives

Removable textile cover Delivered assembled

Care: Soft brush

Made in France