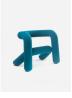

## **Bold** stool

Ref .: BG 11

Metal structure, polyurethane foam and textile cover

L, 36 cm x H, 46,5 cm x D, 39 cm Sitting height: 46.5 cm Weight: 5 kg

Maximal supported weight: 150kg

Made up of two identical tubular parts in metal embedded in each other, the Bold stool, following the chair before it, is an updated version of the tradition of a bended seat in tubular steel. Inflated

with a thin foam and thickened similarly to the font which is made bold, the Bold stool succeeds in doing away with the seat and gives

Removable textile cover Delivered assembled

Care: Soft brush

Made in France