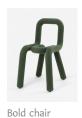

cm x H, 46,5 cm x D, 39 cm Sitting height: 46.5 cm Weight: 5 kg

Maximal supported weight: 150kg

Made up of two identical tubular parts in metal embedded in each other, the Bold stool, following the chair before it, is an updated version of the tradition of a bended seat in tubular steel. Inflated

with a thin foam and thickened similarly to the font which is made bold, the Bold stool succeeds in doing away with the seat and gives

Removable textile cover Delivered assembled

Care: Soft brush

Made in France

3D file available on moustache.fr

it an amazing level of comfort.



BG 11

cord





BG 11 dark grey











BG 11











yellow

BG 11 orange









BG 11

hazelnut



chestnut



sage



sky blue



sparkling grey







The Bold collection also includes:



Bold bench





Extra Bold

Structure certifications:

EN 1021 NF 16-101 / M4 ECE n° 118 Rev 1 95/98/EG FMVSS stand. 302 Californian TB117 sect. D part II Californian TB117-2013

info@moustache.fr Moustache www.moustache.fr

Cover certifications:

ISO 1833-1: 2020 Part 1 CPSC 16 C. F. R. Part 1610: 2008