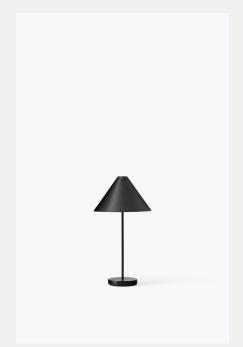

## Brolly Portable Table Lamp

Knut Bendik Humlevik

Brolly is a portable table lamp made in brushed steel, which demonstrates the strength of simplistic shapes. Precise and considered, this elegant little light displays the kind of thoughtful, almost deceptive, simplicity that makes it a timeless detail in any interior. Although the design adheres to strict geometry, the lamp attains a finely whimsical presence from the seemingly delicate rod supporting the conical lampshade.

The lamp is charged with a magnetic charger, which attaches seamlessly underneath the lamp base, allowing for the light to still be in use while charging. A three-step dimmer switch at the peak of the lampshade is integrated intelligently in the design and makes for straightforward use of the lamp.