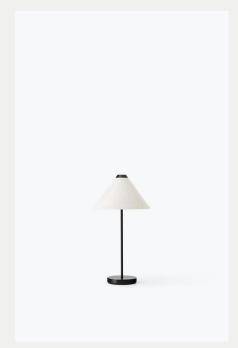

ntegrated intelligently in the design and makes for straightforward use of the lamp.

### Specifications

**Product Name** 

Brolly Portable Table Lamp

Category Lighting

Year

2023

Colour/Variant

Steel Black, Linen

Designer

Knut Bendik Humlevik

Portable Table Lamp

Material

Aluminium, Electroplated Steel, (Textile)

**Product Dimensions** 

H: 300 x Ø: 165 mm

Magnetic charging cable, 1500 mm (fits 5V/2A universal USB adapter)

Country of Origin

Certification

CE, Class II, IP44

Light Source

2W LED, 2700K Lumen: 140 lm

Operating time: Up to 15 hours Charging time: 5 hours (0-100%) **Packaging Dimensions** 

H: 360 x W: 180 x D: 180 mm

Weight (incl. packaging)

Master Packaging

Bulb

Light source included

Dimmability

Integrated three-step touch dimmer

# **NEW WORKS.**







 Variant
 Linen

 Item No
 21510

 EAN No
 5712826215104