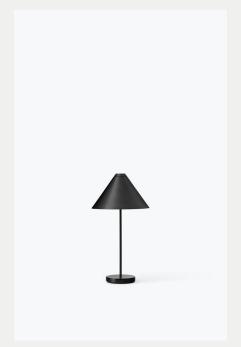

## Brolly Portable Table Lamp

Knut Bendik Humlevik

Brolly is a portable table lamp made in brushed steel, which demonstrates the strength of simplistic shapes. Precise and considered, this elegant little light displays the kind of thoughtful, almost deceptive, simplicity that makes it a timeless detail in any interior. Although the design adheres to strict geometry, the lamp attains a finely whimsical presence from the seemingly delicate rod supporting the conical lampshade.

The lamp is charged with a magnetic charger, which attaches seamlessly underneath the lamp base, allowing for the light to still be in use while charging. A three-step dimmer switch at the peak of the lampshade is integrated intelligently in the design and makes for straightforward use of the lamp.