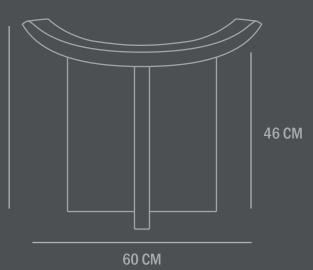

**Care instructions:** 

Use a soft dry cloth to clean the product.

Do not use household cleaners.

Not frost-proof

Dimensions: L60 / W30 / H54 CM

Seat height: 46 CM Weight capacity: 150 Kgs

Country of origin: CN Product weight: 10,5 Kgs