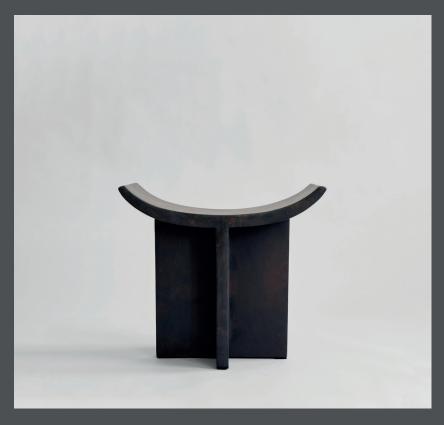

## **BRUTUS STOOL**

Inspired by the Brutalist architecture movement of the mid-20th century, the Brutus collection comprises a dining chair, a lounge chair, a stool, and a coffee table cast in lightweight fiber concrete creating a unique surface texture increasing mobility.

Each piece is hand painted to create a textured, unique surface. Emphasizing the fine balance between sharp architectural lines and a somewhat softer curve in the back and armrest, the Brutus collection is sculptural statement pieces with a compelling seating comfort.

Designed by Kristian Sofus Hansen & Tommy Hyldahl.

Product no: 248008

Type: Stool - Indoor

**Designer / Year of design:** 

Kristian Sofus Hansen & Tommy Hyldahl, 2017

Colour: Coffee

Material: Fiber Concrete