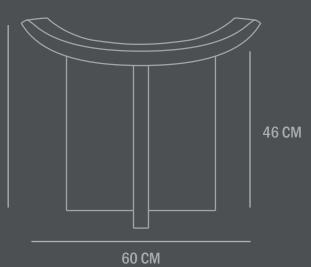

**Care instructions:** 

Use a soft dry cloth to clean the product.

Do not use household cleaners.

Not frost-proof

Dimensions: L60 / W30 / H54 CM

Seat height: 46 CM Weight capacity: 150 Kgs

Country of origin: CN Product weight: 10,5 Kgs

**Care instructions:** 

Use a soft dry cloth to clean the product.

Do not use household cleaners.

Not frost-proof

Dimensions: L60 / W30 / H54 CM  $\,$ 

Seat height: 46 CM Weight capacity: 150 Kgs

Country of origin: CN Product weight: 10,5 Kgs