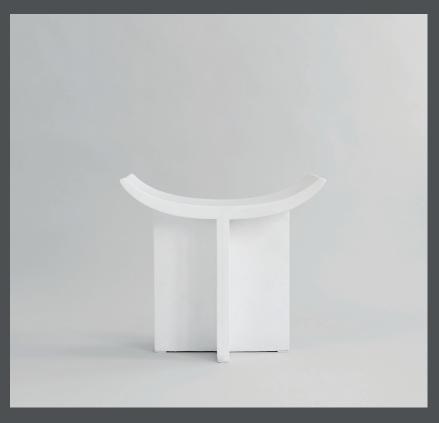

## **BRUTUS STOOL**

Inspired by the Brutalist architecture movement of the mid-20th century, the Brutus collection comprises a dining chair, a lounge chair, a stool, and a coffee table cast in lightweight fiber concrete creating a unique surface texture increasing mobility.

Each piece is hand painted to create a textured, unique surface. Emphasizing the fine balance between sharp architectural lines and a somewhat softer curve in the back and armrest, the Brutus collection is sculptural statement pieces with a compelling seating comfort.

Designed by Kristian Sofus Hansen & Tommy Hyldahl.

Product no: 223014

Type: Stool - Indoor

Designer / Year of design:

Kristian Sofus Hansen & Tommy Hyldahl, 2017

Colour: Bone White Material: Fiber Concrete