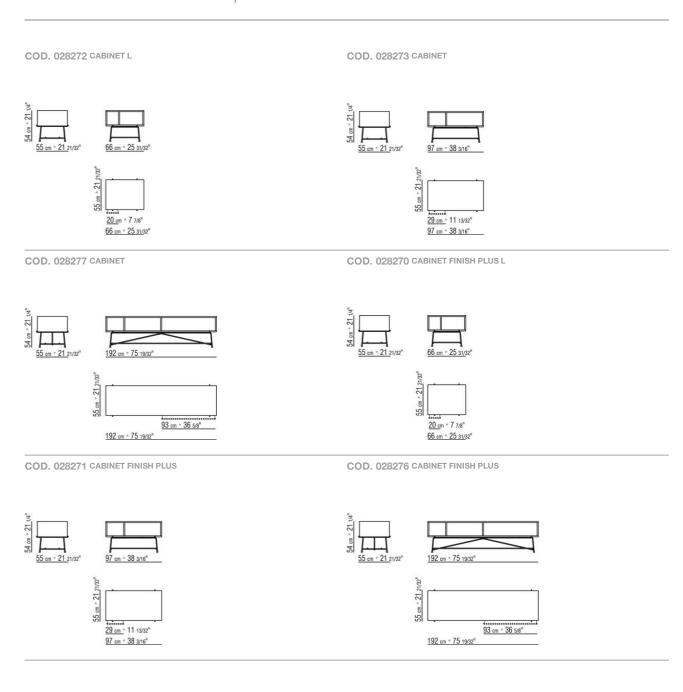

## ANY DAY CHRISTOPHE PILLET 2020 BOOKSHELVES/CABINETS

## ANY DAY | CHRISTOPHE PILLET | 2020

## **CABINET**

Structure with drawers in canaletto walnut veneer with raw-wood effect, natural or stained walnut extra finish; or in ash veneer with natural finish or stained walnut, teak, wenge, ebony or brown; or in oak veneer with raw-wood effect finish.

Base in metal with burnished, glossy anthracite, matt titanium 710 finish, or in

white 100; or with matte lacquered finish in sand 610, sage green 630, brick 620, white 160, black 900, terracotta 625, forest green 635. Rests on tips made of thermoplastic material

Finish plus version base in metal with satin, chrome, black chrome. Rests on tips made of thermoplastic material

BOOKSHELVES/CABINETS 2

## TECHNICAL DRAWINGS | ANY DAY



BOOKSHELVES/CABINETS