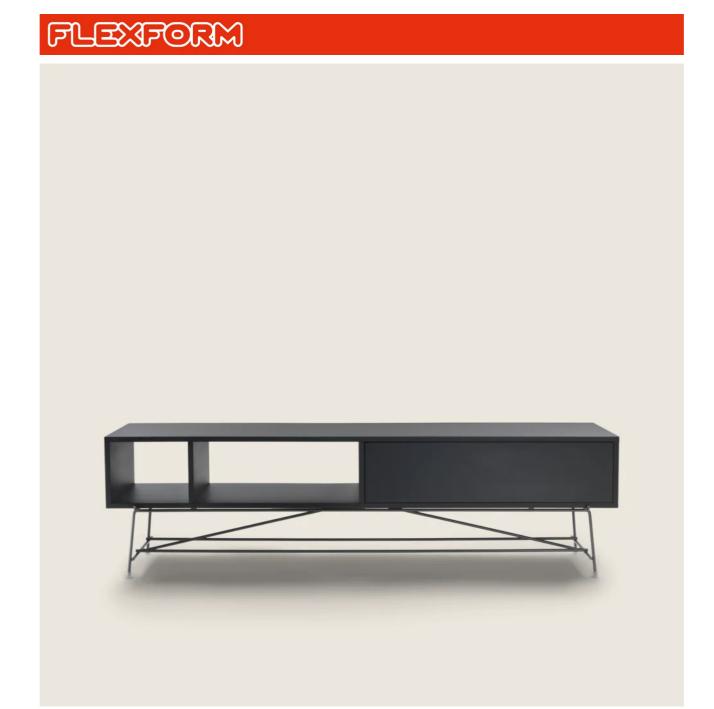

## **CABINET**

Structure with drawers in canaletto walnut veneer with raw-wood effect, natural or stained walnut extra finish; or in ash veneer with natural finish or stained walnut, teak, wenge, ebony or brown; or in oak veneer with raw-wood effect finish.

Base in metal with burnished, glossy anthracite, matt titanium 710 finish, or in

white 100; or with matte lacquered finish in sand 610, sage green 630, brick 620, white 160, black 900, terracotta 625, forest green 635. Rests on tips made of thermoplastic material

Finish plus version base in metal with satin, chrome, black chrome. Rests on tips made of thermoplastic material

BOOKSHELVES/CABINETS 2