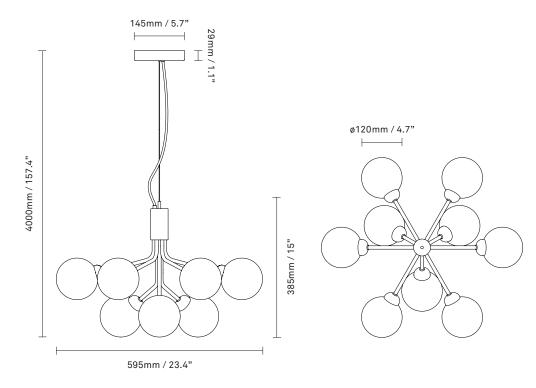

## NUURA

Apiales 9 in mouth-blown gold glass and brushed brass finish.

Explore the rest of the Apiales collection on our website,  $\underline{here}$ 

| Product no.: | EU - 2051001 / US - 3051001                                                                                                                                                            | Certifications                                                                                                                                                                                                                                                          | : CE, ETL, IP20, Class I                                                     |
|--------------|----------------------------------------------------------------------------------------------------------------------------------------------------------------------------------------|-------------------------------------------------------------------------------------------------------------------------------------------------------------------------------------------------------------------------------------------------------------------------|------------------------------------------------------------------------------|
| Туре:        | Ceiling light - indoor                                                                                                                                                                 | For information                                                                                                                                                                                                                                                         | on about IP ratings, click <u>here</u>                                       |
| Colour:      | Glass: gold / Metal: brushed brass<br>Cable: gold                                                                                                                                      | Cleaning:                                                                                                                                                                                                                                                               | Use a soft dry cloth to clean the product.<br>Do not use household cleaners. |
| Materials:   | Anodized metal, mouth-blown glass,<br>fabric covered cable                                                                                                                             | Light source: Socket: G9<br>Max wattage: 5W LED<br>Voltage (V): 220-240V / 120V<br>See recommended light source <u>here</u>                                                                                                                                             |                                                                              |
| Dimensions:  | 595mm / 23.4in x 385mm / 15in<br>Ceiling plate: ø145mm / 5.7in<br>x 29mm / 1in<br>Cable lenght: 4000mm / 157.4in<br>Glass: ø120mm / 4.7in                                              |                                                                                                                                                                                                                                                                         |                                                                              |
| Weight:      | Product incl. ceiling plate: 3990 g                                                                                                                                                    | Light source not included                                                                                                                                                                                                                                               |                                                                              |
| Packaging:   | Dimensions: L: 515mm / 20.2in<br>x W: 515mm / 20.2in x H: 465mm / 18.3in<br>Weight: 2680 g<br>Total weight incl. product: 6670 g<br>Number of parcels: 1<br>Material: Brown cardboard. | Dimmable if installed with appropriate dimmable LED<br>light source(s) suitable for your dimmer circuit.<br>Light source can be added to delivery on request or via our webshop<br>nuura.com.<br>Works with appropriate lighting control module. Module can be added to |                                                                              |
|              |                                                                                                                                                                                        | works with appr                                                                                                                                                                                                                                                         | ophate lighting control module. Module can be added to                       |