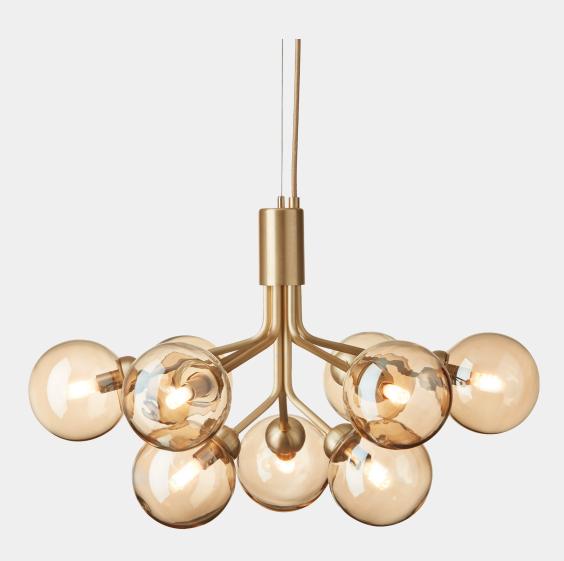

## NUURA

APIALES 9 brushed brass / gold Design: Sofie Refer, 2019

## NUURA

Apiales 9 in mouth-blown gold glass and brushed brass finish.

Explore the rest of the Apiales collection on our website,  $\underline{here}$ 

| Product no.: | EU - 2051001 / US - 3051001                                                                                                                                                            | Certifications                                                                                                                                                                                                                                                          | : CE, ETL, IP20, Class I                                                     |
|--------------|----------------------------------------------------------------------------------------------------------------------------------------------------------------------------------------|-------------------------------------------------------------------------------------------------------------------------------------------------------------------------------------------------------------------------------------------------------------------------|------------------------------------------------------------------------------|
| Туре:        | Ceiling light - indoor                                                                                                                                                                 | For information                                                                                                                                                                                                                                                         | on about IP ratings, click <u>here</u>                                       |
| Colour:      | Glass: gold / Metal: brushed brass<br>Cable: gold                                                                                                                                      | Cleaning:                                                                                                                                                                                                                                                               | Use a soft dry cloth to clean the product.<br>Do not use household cleaners. |
| Materials:   | Anodized metal, mouth-blown glass,<br>fabric covered cable                                                                                                                             | Light source: Socket: G9<br>Max wattage: 5W LED<br>Voltage (V): 220-240V / 120V<br>See recommended light source <u>here</u>                                                                                                                                             |                                                                              |
| Dimensions:  | 595mm / 23.4in x 385mm / 15in<br>Ceiling plate: ø145mm / 5.7in<br>x 29mm / 1in<br>Cable lenght: 4000mm / 157.4in<br>Glass: ø120mm / 4.7in                                              |                                                                                                                                                                                                                                                                         |                                                                              |
| Weight:      | Product incl. ceiling plate: 3990 g                                                                                                                                                    | Light source not included                                                                                                                                                                                                                                               |                                                                              |
| Packaging:   | Dimensions: L: 515mm / 20.2in<br>x W: 515mm / 20.2in x H: 465mm / 18.3in<br>Weight: 2680 g<br>Total weight incl. product: 6670 g<br>Number of parcels: 1<br>Material: Brown cardboard. | Dimmable if installed with appropriate dimmable LED<br>light source(s) suitable for your dimmer circuit.<br>Light source can be added to delivery on request or via our webshop<br>nuura.com.<br>Works with appropriate lighting control module. Module can be added to |                                                                              |
|              |                                                                                                                                                                                        | works with appr                                                                                                                                                                                                                                                         | ophate lighting control module. Module can be added to                       |