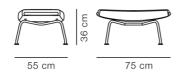

d footstool in fabric or leather for Ox Chair and Queen Chair. Inner frame of solid wood and moulded cold cured foam. Side pads available in leather as contrast to fabric upholstery. Stainless steel base.

#### COUNTRY OF ORIGIN DK

#### **FABRIC- & LEATHER CONSUMPTION**

Fabric: 0,9 m Leather: 4,5 m<sup>2</sup>



#### ESSENTIAL ASSORTMENT

| UPHOLSTERY                     | PIPING               | FRAME                   |
|--------------------------------|----------------------|-------------------------|
| Leather Primo 88, Black        | Piping as upholstery | Brushed stainless steel |
| Leather Cera 905, Russet brown | Piping as upholstery | Brushed stainless steel |
| Hallingdal 116                 | Piping as upholstery | Brushed stainless steel |

# **Fredericia**

#### DIMENSIONS



Weight: 11 kg

#### PACKAGING INFORMATION

L: 80 cm, W: 56 cm, H: 38 cm, Cbm: 0,17m<sup>3</sup> 13 kg

#### CARE & MAINTENANCE

Our Care & Maintenance offers guidance for best maintenance of our furniture. It includes advice and instructions on cleaning and caring for specific materials to ensure a long life of your furniture. Find your product on our product site and navigate to the Product Care menu: Link to Cleaning & Maintenance

#### SUSTAINABILITY

Fredericia's furniture is intended to be passed on from generation to generation. The core values of good design are rooted in the sense of responsibility and use of natural materials, ethical methods of production and respect for the people using our furniture every day.

Transparency, sustainability, and circularity are essential, and