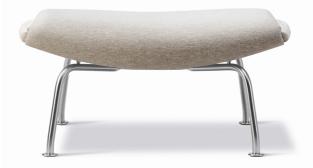

### Wegner Ox Ottoman

Designed By Hans J. Wegner, 1960

The Ox Ottoman, designed by Hans J Wegner, is made to match the Ox Chair as well as the Queen Chair. The fully upholstered body is elevated by stainless-steel legs. When fabric is chosen, the sides of the ottoman can be chosen in leather, or a contrasting fabric - a signature detail which can be mirrored in the piping of the easy chairs.

#### MATERIALS

Fully upholstered footstool in fabric or leather for Ox Chair and Queen Chair. Inner frame of solid wood and moulded cold cured foam. Side pads available in leather as contrast to fabric upholstery. Stainless steel base.