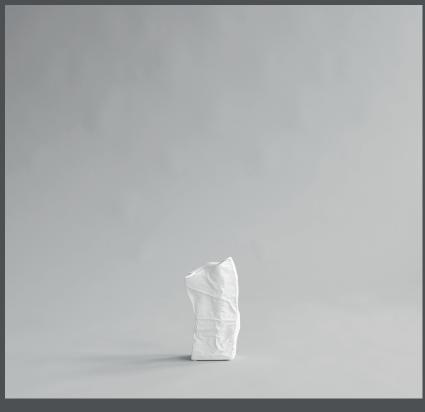

## **KAMI VASE MINI**

Inspired by paper bags, Kami Vase emphasises the aesthetics of crisp and crumbled paper bags. Kami, the Japanese word for paper bags, is an ode to the Japanese way of working with paper art. Kami vases has an uneven surface with curves and cracks, former the shape of a crumbled paper back with crisp white endings and edges. Kami emphasizes beautiful organic design with a handmade touch. Kami Vases comes in three different sizes and is made from ceramic.

The surface is hand glazed in order to achieve a unique mat surface texture. The colours may vary slightly, due to that it's a handmade product. Glazed on the inside with waterproof lacquer, Kami is 100% waterproof and can be used for fresh flowers.

Designed by Kristian Sofus Hansen & Tommy Hyldahl.

Product no: 241049

Type: Vase - Indoor

Designer / Year of design:

Kristian Sofus Hansen & Tommy Hyldahl, 2022

Colour: Bone White Material: Ceramic

**Care instructions:** 