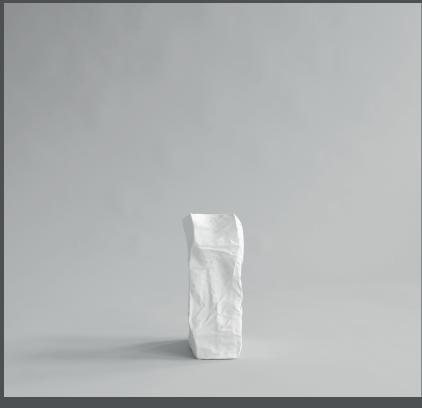

## **KAMI VASE MEDIO**

Inspired by paper bags, Kami Vase emphasises the aesthetics of crisp and crumbled paper bags. Kami, the Japanese word for paper bags, is an ode to the Japanese way of working with paper art. Kami vases has an uneven surface with curves and cracks, former the shape of a crumbled paper back with crisp white endings and edges. Kami emphasizes beautiful organic design with a handmade touch. Kami Vases comes in three different sizes and is made from ceramic.

The surface is hand glazed in order to achieve a unique mat surface texture. The colours may vary slightly, due to that it's a handmade product. Glazed on the inside with waterproof lacquer, Kami is 100% waterproof and can be used for fresh flowers

Designed by Kristian Sofus Hansen & Tommy Hyldahl.

Product no: 241048

Type: Vase - Indoor

Designer / Year of design:

Kristian Sofus Hansen & Tommy Hyldahl, 2022

Colour: Bone White Material: Ceramic

**Care instructions:** 