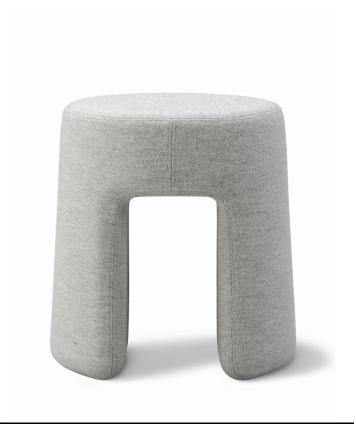

## Sequoia Pouf

Designed By Space Copenhagen, 2020

Sequoia is a sculptural pouf with textile or lambskin upholstery. The compact shape is visually facilitated by the 'tunnel', which also makes the pouf easy to move around. Sequoia can be used in private homes as well as in public lounge areas, where it offers comfortable seating at all times.

#### **MATERIALS**

Fully upholstered pouf with Inner shell in moulded polyurethane foam, reinforced with a steel frame and wooden base. Upholstered in textile and mounted with plastic gliders.