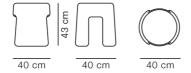

## Sequoia Pouf

Designed By Space Copenhagen, 2020

Sequoia is a sculptural pouf with textile or lambskin upholstery. The compact shape is visually facilitated by the 'tunnel', which also makes the pouf easy to move around. Sequoia can be used in private homes as well as in public lounge areas, where it offers comfortable seating at all times.

#### MODEL

1756 - Ø40 cm

#### **MATERIALS**

Fully upholstered pouf with Inner shell in moulded polyurethane foam, reinforced with a steel frame and wooden base. Upholstered in textile and mounted with plastic gliders.

# COUNTRY OF ORIGIN PL

### **FABRIC- & LEATHER CONSUMPTION**

Fabric: 1,1 m



#### **ESSENTIAL ASSORTMENT**

UPHOLSTERY

Barnum 24, Lana

Sheepskin Moonlight

Hallingdal 65, 110

#### **DIMENSIONS**



Weight: 6 kg

#### PACKAGING INFORMATION

L: 45 cm, W: 45 cm, H: 47 cm, Cbm: 0,1m<sup>3</sup> 8 kg

#### **CARE & MAINTENANCE**

Our Care & Maintenance offers guidance for best maintenance of our furniture. It includes advice and instructions on cleaning and caring for specific materials to ensure a long life of your furniture. Find your product on our product site and navigate to the Product Care menu:

Link to Cleaning & Maintenance

#### SUSTAINABILITY

Fredericia's furniture is intended to be passed on from generation to generation. The core values of good design are rooted in the sense of responsibility and use of natural materials, ethical methods of production and respect for the people using our furniture every day.

Transparency, sustainability, and circularity are essential, an