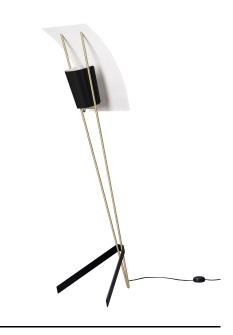

G30 BK/WH Floor lamp

## **Description**

- G30 Floor lamp
- Finish: BLACK shade and WHITE deflector
- Micro-perforated painted steel shade and deflector
- Painted steel base
- Brushed and satin-varnished brass structure