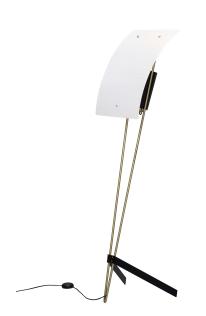

G30 BK/WH Floor lamp

## **Description**

- G30 Floor lamp
- Finish: BLACK shade and WHITE deflector
- Micro-perforated painted steel shade and deflector
- Painted steel base
- Brushed and satin-varnished brass structure