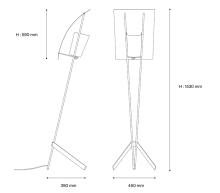

## Installation and maintenance

- Dimensions: 430 x 380 x 1550 mm
- Supplied with 2.5 metres of cable and Europlug

| Characteristics                                           |
|-----------------------------------------------------------|
| <ul> <li>Operating temperature: -20°C to +30°C</li> </ul> |
| <ul> <li>Electrical class: Class II</li> </ul>            |
| <ul> <li>Power supply: 220-240 V 50 Hz</li> </ul>         |
| <ul><li>Weight: 4,3 kg</li></ul>                          |