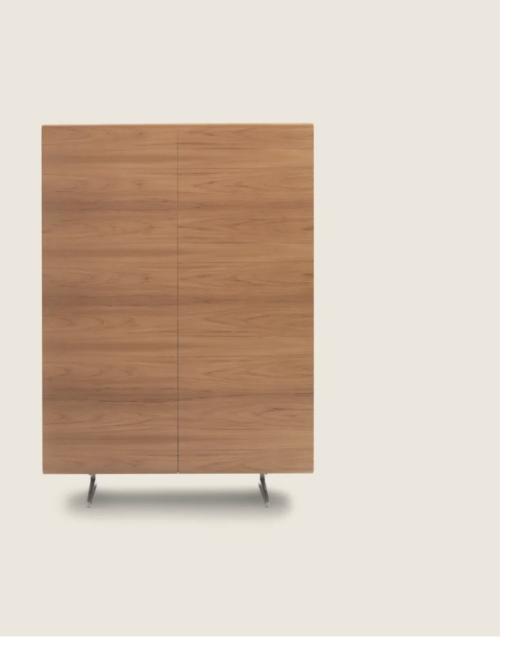

## EARL | ANTONIO CITTERIO | 2022

Structure in canaletto walnut veneer with raw-wood effect, natural, stained extra finish; or in ash veneer with natural finish or stained walnut, wenge, ebony or brown; or in oakwood veneer with raw-wood effect finish; or in teak veneer with natural finish. Top, drawers and doors are in the same wood as the structure

Interior components glass shelves, drawers in the same wood as the structure. The interior components change according to the model chosen

Feet in cast aluminum in these finishes: satin, chrome, black chrome, burnished,

glossy anthracite, matt titanium 710. Feet rest on tips made of thermoplastic material Articles 2A360, 2A362,2A366, 2A368 it is possible to add a marble top in these types: polished calacatta gold, matt calacatta gold, polished white carrara, polished nero marquina, polished emperador, matt emperador, polished emperador light, polished marron damasco, matt marron damasco, polished grey stardust, matt grey stardust. Upon request with upcharge