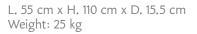

Use screw-anchors according to the nature of the wall

Jean-Baptiste Fastrez

Zodiac L mirror

Réf. : JBF 12 L - JBF 15 L - JBF 36 L

Place the right angle screw hooks (not provided) in front of the holes at each extremity, behind the mirror Do not use the central keyhole