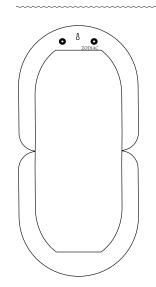

Use screw-anchors according to the nature of the wall

Jean-Baptiste Fastrez

Zodiac L mirror

Réf. : JBF 12 L - JBF 15 L - JBF 36 L

Place the right angle screw hooks (not provided) in front of the holes at each extremity, behind the mirror Do not use the central keyhole

## Caution

Place the right angle screw hooks (not provided) in front the holes at each extremity, behind the mirror. Do not use the central keyhole.

The Zodiac collection also includes:

Zodiac S mirror

Zodiac L mirror