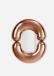

Made in Italy

Ceramic

3D file available on moustache.fr This piece can be customized with a minimum quantity of 100 units, in a lead time to be defined.

The Zodiac mirror by Jean-Baptiste Fastrez plays with its mirror surface to complete the « sausage » it is made of.

Seemingly inflated and made of ultra glossy ceramic to remind the inflatable boat it bears the name, the Zodiac mirror frame looks full thanks to a symmetrical mirror image of half a ring into the mirror.