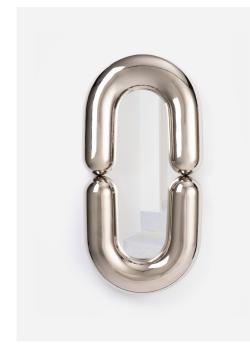

Made in Italy

Ceramic

3D file available on moustache.fr This piece can be customized with a minimum quantity of 100 units, in a lead time to be defined.

The Zodiac mirror by Jean-Baptiste Fastrez plays with its mirror surface to complete the « sausage » it is made of.

Seemingly inflated and made of ultra glossy ceramic to remind the inflatable boat it bears the name, the Zodiac mirror frame looks full thanks to a symmetrical mirror image of half a ring into the mirror.