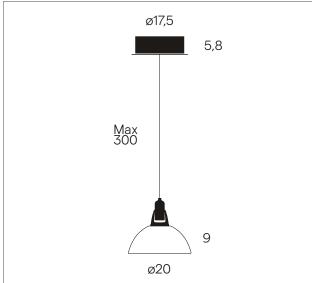

# Galileo

## Emanuele Ricci, 2023

Suspension lamp providing direct and diffused light. The glass diffuser consists of 6 sheets of 15 mm thick extra-clear float glass, glued together, milled, ground and polished to a perfect quality shape. The mount housing the customized integrated LED is machined from aluminum billet using a CNC machine. The mount is finished in brushed nickel or brushed gold.