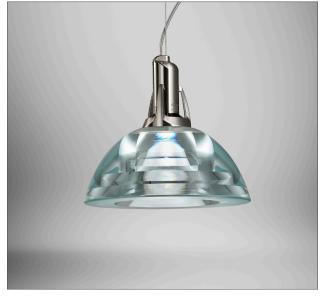

# Galileo

## Emanuele Ricci, 2023

Suspension lamp providing direct and diffused light. The glass diffuser consists of 6 sheets of 15 mm thick extra-clear float glass, glued together, milled, ground and polished to a perfect quality shape. The mount housing the customized integrated LED is machined from aluminum billet using a CNC machine. The mount is finished in brushed nickel or brushed gold.