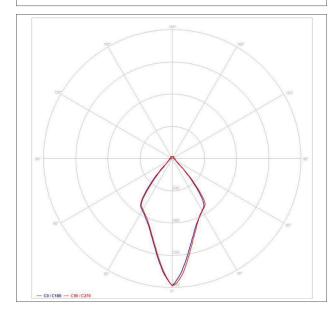

PHASE CUT

Ceiling rose: Brushed Gold/Black

Light source power: 12W Power absorption: 18W Light Emission: Diffuse Light Direction: Directional Light Source: COB LED

Source Flux 3000K: 1400lm@350mA

Emitted Flux 3000K: 692 lm

Efficacy 3000K: 45 lm/W

**Source Flux 2700K:** 1360lm@350mA

Emitted Flux 2700K: 641 lm Efficacy 2700K: 43 lm/W CCT: 2700/3000K

CRI: 97

Lifetime: >55000h