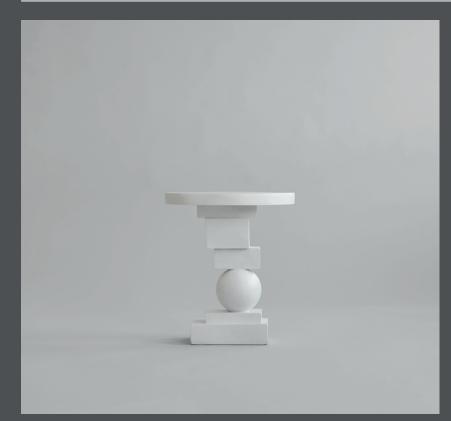

## **ARTIST SIDE TABLE**

Rising from the floor like an art sculpture, Artist is all about balancing geometric shapes to create a significant and vocal point in the room. Artist Dining Table goes perfectly together with the Brutus Dining chairs to create a brutalist and architectural look.

Made from cast fiber concrete, the Artist Dining Table has a tactile stone-looking surface with small holes and color variations.

Due to the product is cast and afterwards hand painted, each product is unique. Artist Dining Table comes in two pieces - table top and base, easily assembled with four screws hidden underneath the tabletop.

### Product no: 241012

Type: Coffee Table - Indoor

Designer / Year of design: Kristian Sofus Hansen & Tommy Hyldahl, 2022

Colour: Bone White Material: Casted Fiber Concrete