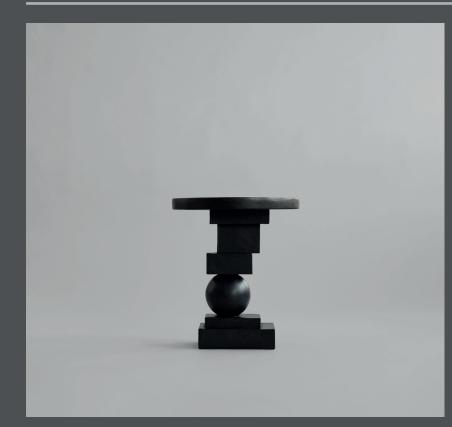

## **ARTIST SIDE TABLE**

Rising from the floor like an art sculpture, Artist is all about balancing geometric shapes to create a significant and vocal point in the room. Artist Dining Table goes perfectly together with the Brutus Dining chairs to create a brutalist and architectural look.

Made from cast fiber concrete, the Artist Dining Table has a tactile stone-looking surface with small holes and color variations.

Due to the product is cast and afterwards hand painted, each product is unique. Artist Dining Table comes in two pieces - table top and base, easily assembled with four screws hidden underneath the tabletop.

### Product no: 241011

Type: Coffee Table - Indoor

Designer / Year of design: Kristian Sofus Hansen & Tommy Hyldahl, 2022

Colour: Coffee Material: Casted Fiber Concrete