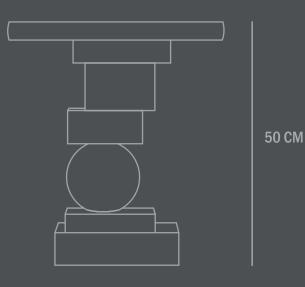

Dimensions: L44 / W44 / H50 CM Country of origin: CN Product weight: 13 Kgs Weight capacity: 140 Kgs

Packaging: Dimensions: L54 / W54 / H58 CM Total weight incl. product: 15,7 Kgs Number of parcels: 1 Material: Brown cardboard 44 CM