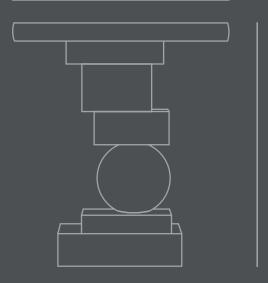

Dimensions: L44 / W44 / H50 CM Country of origin: CN Product weight: 13 Kgs Weight capacity: 140 Kgs

Packaging: Dimensions: L54 / W54 / H58 CM Total weight incl. product: 15,7 Kgs Number of parcels: 1 Material: Brown cardboard 44 CM