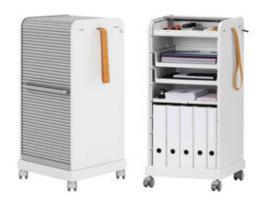

## Antonio Citterio, 2002/2012

Follow Me 1

Follow Me 2

Follow Me 1 and 2 are robust, lockable mobile pedestals for use in the office as well as the home. A decorative pull strap makes it easy to move the trolleys from place to place. One (Follow Me 1) or two (Follow Me 2) shelf spaces for ring binders and an integrated storage compartment with removable trays for papers and personal belongings can be concealed by pulling down the mobile pedestal's

tambour shutter. Both models can also be individually configured with optional drawers and shelves. The taller Follow Me 2 version makes an ideal companion for standing-height tables.