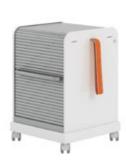

## Antonio Citterio, 2002/2012

Follow Me 1

Follow Me 2

Follow Me 1 and 2 are robust, lockable mobile pedestals for use in the office as well as the home. A decorative pull strap makes it easy to move the trolleys from place to place. One (Follow Me 1) or two (Follow Me 2) shelf spaces for ring binders and an integrated storage compartment with removable trays for papers and personal belongings can be concealed by pulling down the mobile pedestal's