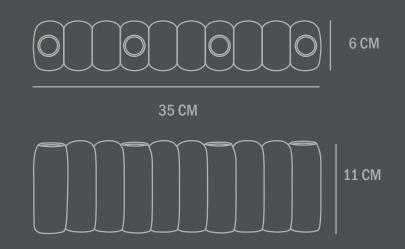

Do not use household cleaners.

Not waterproof.

We do not recommend burning candles closer than 3 cm from the candleholder.

Dimensions: L35 / W6 / H11 CM

Country of origin: CN Product weight: 0,82 Kgs

Packaging: