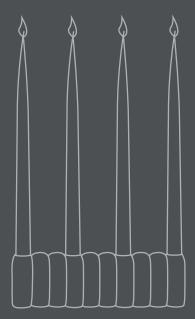

## **TUBE CANDLE HOLDER BIG**

A series of ceramic lamellas, the Tube Candle Holders is all about repetition as a minimalistic sculptural detail.

Inspired by 70's sculptural artwork and design, tube is based on a single oval shape, repeating itself into a continuous sculptural object. Tube comes in two different sizes, with two candles or four candles.