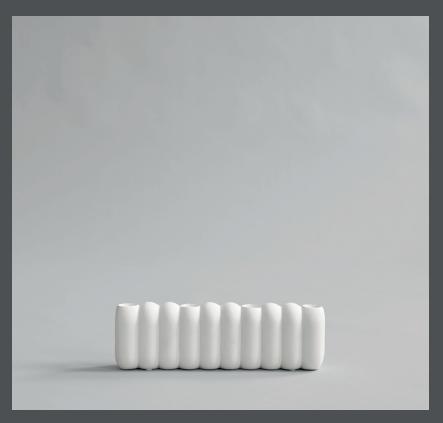

## COPENHAGEN

Product no: 223074

Type: Candle Holder - Indoor Designer / Year of design:

Kristian Sofus Hansen & Tommy Hyldahl, 2022

Colour: Bone White Material: Ceramic

**Care instructions:** 

Use a soft dry cloth to clean the product.

## **TUBE CANDLE HOLDER BIG**

A series of ceramic lamellas, the Tube Candle Holders is all about repetition as a minimalistic sculptural detail.

Inspired by 70's sculptural artwork and design, tube is based on a single oval shape, repeating itself into a continuous sculptural object. Tube comes in two different sizes, with two candles or four candles.

The candle holders are made of ceramic and as it is a hand glazed natural product, the colours may vary slightly.

Designed by Kristian Sofus Hansen & Tommy Hyldahl