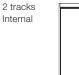

|  | brown<br>aluminium |  | smoked<br>glass | stopsol<br>glass |
|-------------------------|--|--------------------|--|-----------------|------------------|
| components              |  |                    |  |                 |                  |
| door or partition frame |  |                    |  |                 |                  |
| glass                   |  |                    |  |                 |                  |
| track                   |  |                    |  |                 |                  |
| track covering profiles |  |                    |  |                 |                  |

## Molteni & C

#### **DIMENSIONS**

#### **TRACKS**

**2**—



#### DATASHEET

REGISTERED DESIGN

IX.2023

DWELL-CRS 2013

**COMPOSITIONS** 







## Molteni & C

**3**-









2 Tracks External





Corner Solutions





#### DATASHEET

REGISTERED DESIGN

IX.2023