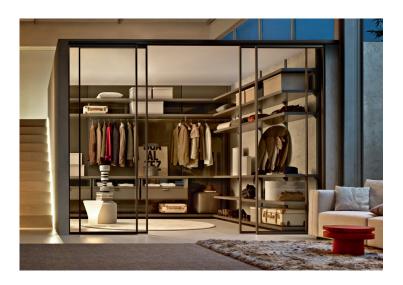

# **DWELL** — CRS 2013

1-

3

Dwell is a system of sliding doors and partitions. The system can be used in the ceiling, wall (side), and recessed (false ceiling).