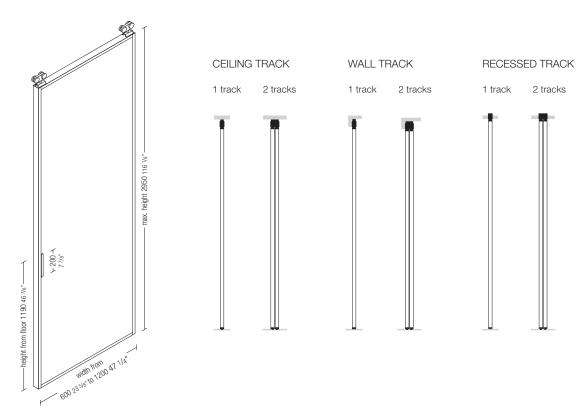

### DATASHEET

REGISTERED DESIGN

IX.2023

DWELL-CRS 2013

#### **FINISHES**

#### Finishes

|                         |  | brown<br>aluminium |  | smoked<br>glass | stopsol<br>glass |
|-------------------------|--|--------------------|--|-----------------|------------------|
| components              |  |                    |  |                 |                  |
| door or partition frame |  |                    |  |                 |                  |
| glass                   |  |                    |  |                 |                  |
| track                   |  |                    |  |                 |                  |
| track covering profiles |  |                    |  |                 |                  |

## Molteni & C

#### **DIMENSIONS**

#### **TRACKS**

**2**—



#### DATASHEET

REGISTERED DESIGN

IX.2023

DWELL-CRS 2013

**COMPOSITIONS** 







## Molteni & C

**3**-









2 Tracks External





Corner Solutions





#### DATASHEET

REGISTERED DESIGN

IX.2023