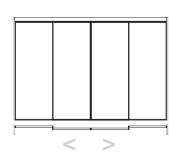

|  | brown<br>aluminium |  | smoked<br>glass | stopsol<br>glass |
|-------------------------|--|--------------------|--|-----------------|------------------|
| components              |  |                    |  |                 |                  |
| door or partition frame |  |                    |  |                 |                  |
| glass                   |  |                    |  |                 |                  |
| track                   |  |                    |  |                 |                  |
| track covering profiles |  |                    |  |                 |                  |

## Molteni & C

#### **DIMENSIONS**

#### **TRACKS**

**2**—



#### DATASHEET

REGISTERED DESIGN

IX.2023

DWELL-CRS 2013

**COMPOSITIONS** 







## Molteni & C

**3**-









2 Tracks External





Corner Solutions





#### DATASHEET

REGISTERED DESIGN

IX.2023