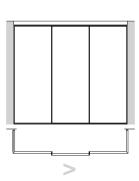

ass | stopsol<br>glass |
|-------------------------|--|--------------------|--|-----------------|------------------|
| components              |  |                    |  |                 |                  |
| door or partition frame |  |                    |  |                 |                  |
| glass                   |  |                    |  |                 |                  |
| track                   |  |                    |  |                 |                  |
| track covering profiles |  |                    |  |                 |                  |

## Molteni & C

#### **DIMENSIONS**

#### **TRACKS**

**2**—



#### DATASHEET

REGISTERED DESIGN

IX.2023

DWELL-CRS 2013

**COMPOSITIONS** 







## Molteni & C

**3**-









2 Tracks External





Corner Solutions





#### DATASHEET

REGISTERED DESIGN

IX.2023