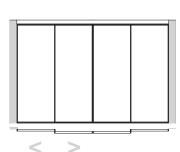

um |  | smoked<br>glass | stopsol<br>glass |
|-------------------------|--|--------------------|--|-----------------|------------------|
| components              |  |                    |  |                 |                  |
| door or partition frame |  |                    |  |                 |                  |
| glass                   |  |                    |  |                 |                  |
| track                   |  |                    |  |                 |                  |
| track covering profiles |  |                    |  |                 |                  |

## Molteni & C

#### **DIMENSIONS**

#### **TRACKS**

**2**—



#### DATASHEET

REGISTERED DESIGN

IX.2023

DWELL-CRS 2013

**COMPOSITIONS** 







## Molteni & C

**3**-









2 Tracks External





Corner Solutions





#### DATASHEET

REGISTERED DESIGN

IX.2023