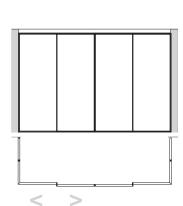

s | stopsol<br>glass |
|-------------------------|--|--------------------|--|-----------------|------------------|
| components              |  |                    |  |                 |                  |
| door or partition frame |  |                    |  |                 |                  |
| glass                   |  |                    |  |                 |                  |
| track                   |  |                    |  |                 |                  |
| track covering profiles |  |                    |  |                 |                  |

## Molteni & C

#### **DIMENSIONS**

#### **TRACKS**

**2**—



#### DATASHEET

REGISTERED DESIGN

IX.2023

DWELL-CRS 2013

**COMPOSITIONS** 







## Molteni & C

**3**-









2 Tracks External





Corner Solutions





#### DATASHEET

REGISTERED DESIGN

IX.2023