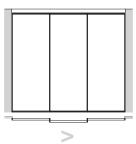

nium |  | smoked<br>glass | stopsol<br>glass |
|-------------------------|--|--------------------|--|-----------------|------------------|
| components              |  |                    |  |                 |                  |
| door or partition frame |  |                    |  |                 |                  |
| glass                   |  |                    |  |                 |                  |
| track                   |  |                    |  |                 |                  |
| track covering profiles |  |                    |  |                 |                  |

## Molteni & C

#### **DIMENSIONS**

#### **TRACKS**

**2**—



#### DATASHEET

REGISTERED DESIGN

IX.2023

DWELL-CRS 2013

**COMPOSITIONS** 







## Molteni & C

**3**-









2 Tracks External





Corner Solutions





#### DATASHEET

REGISTERED DESIGN

IX.2023