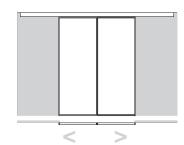

# **DWELL** — CRS 2013

1-

3

Dwell is a system of sliding doors and partitions. The system can be used in the ceiling, wall (side), and recessed (false ceiling).