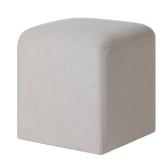

## **Bon Pouf Cube**

### Design by Hem

The Bon Pouf is ideal for perching upon or supporting tired feet; keep it on hand for any number of uses as an occasional seat, prop, or table. These versatile upholstered ottomans work equally well solo, as a single splash of color and softness, or in a gaggle. A mixed group of Bon Poufs in various sizes creates an interesting landscape of softness across any space. Select a shape that works for you, then choose your upholstery pattern and color (we often make smart reuse of textile offcuts here) to begin your collection.

# Bon Pouf Cube 40 cm / 15.7 in Side view Top view 40 cm / 15.7 in 46 cm / 18.1 in