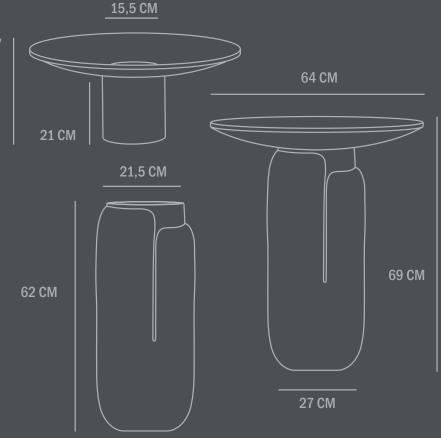

**Product no: 211018** 

Type: Vase - Indoor

Designer / Year of design:

Kristian Sofus Hansen, Malo Sannié & Tommy

Hyldahl, 2020 28 CM

**Colour: Dark Grey** 

Material:

**Upper platform: Fiber Concrete** 

not waterproof safe

**Dimensions: L61 / W64 / H69** 

Country of origin: CN Product weight: 15 KG

Packaging:

Dimensions: L69 / W73 / H73 CM Total weight incl. product: 19 KG

Number of parcels: 1
Material: Brown cardboard