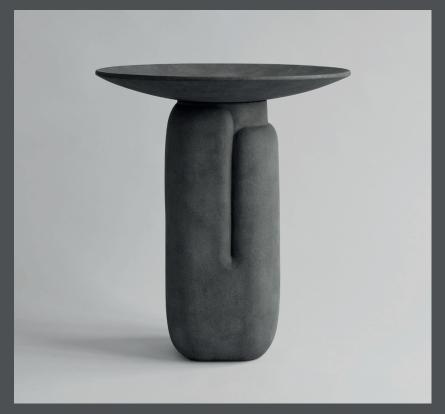

## **BOURGEON VASE**

Named after the French word for sprout or shoot, the multifunctional, voluminous Bourgeon vase thrives to highlight and uplift a plant.

Physically lifting the plant half, a meter from the floor with its removable upper platform, it is suitable for both plants, single flower stems and tall bouquets.

As it is a hand glazed natural product, the colours may vary slightly and while it is not 100% water-proof, a bag for fresh flowers is included.

Designed by Kristian Sofus Hansen, Malo Sannié & Tommy Hyldahl.

**Product no: 211018** 

Type: Vase - Indoor

Designer / Year of design:

Kristian Sofus Hansen, Malo Sannié & Tommy

Hyldahl, 2020 28 CM

**Colour: Dark Grey** 

Material:

**Upper platform: Fiber Concrete** 