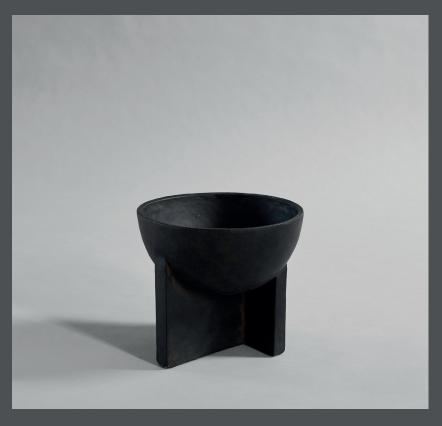

## **OSAKA BOWL BIG**

Asian ceramic storage objects serve as an inspiration for Osaka, a series of sculptural and cute bowls that will adorn any tabletop.

The simplified half sphere is lifted from the ground by three walls as if to merge the perfect round and square shapes in one object. The brutalist and heavy appearance of the Osaka bowls are emphasized by the fact that it is cast in solid fiber concrete.

The refined textured surface is hand glazed and as it is a natural product, the colours may vary slightly. It is not 100% waterproof.

Designed by Nicolaj Nøddesbo & Tommy Hyldahl.

**Product no: 111209** 

Type: Bowl - Indoor

Designer / Year of design:

Nicolaj Nøddesbo & Tommy Hyldahl, 2017

Colour: Coffee

**Material: Fiber Concrete** 

**Care instructions:** 

Use a soft dry cloth to clean the product.

Do not use household cleaners.