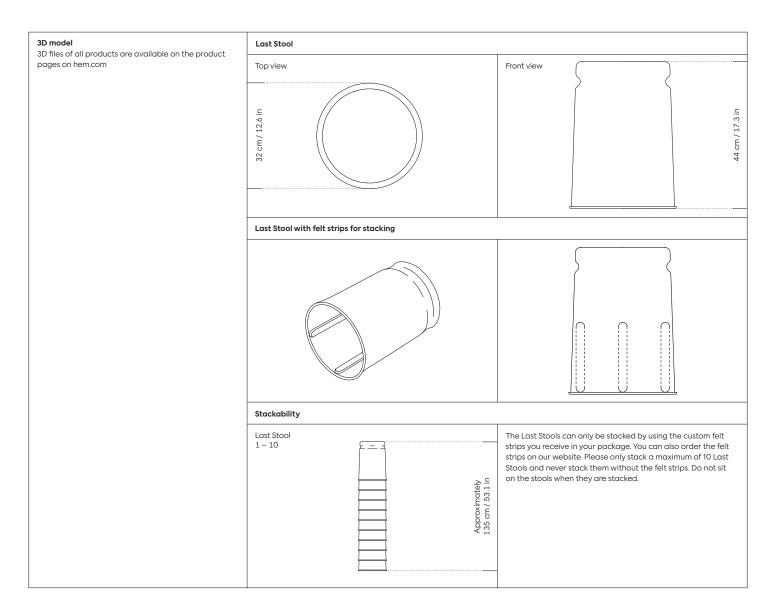

# **Last Stool**

**Fact Sheet** 

## **Last Stool**

#### Design by Max Lamb

The Last Stool is one of our most beloved and most enduring products. Designer Max Lamb set out to make the "last" stoolthe most durable, most elemental, most functional, most definitive object. The stool is spun from a single sheet of metal, making it incredibly strong, and each has a wide indentation for easy lifting and movement. The Last Stool is for sitting—it works around every type of table and in every kind of interior—but consider it as a handsome occasional table, too. Choose between beautiful copper or brass, whose surface will elegantly patina over time; single-color enamel for an immediate chromatic punctuation mark; or a hand-splattered enamel finish, where each stool is unique.