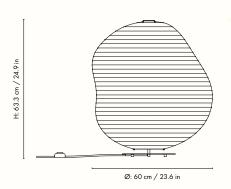

### Kurbis Floor Lamp - Low

Crafted with precision from delicate Washi paper and paired with a solid, powder-coated black metal base, the Kurbis Floor Lamp redefines traditional lighting design. Its organic and asymmetric silhouette emits a soft, gentle light, creating a warm and inviting ambience. Perfect for transforming a reading nook or a favourite chair into a tranquil retreat, the Kurbis Floor Lamp's distinctive design seamlessly merges aesthetic appeal with functional elegance.

#### Information

Size: Ø: 60 x H: 63.3 cm / Ø: 23.6 x H: 24.9 in Material: Washi paper with stainless steel wire and stainless steel structure

Care: Wipe with a dry cloth

Info: Washi paper with stainless steel wire and stainless steel structure. Powder coated iron base with E27 socket. 2.6 metre black fabric cord with on/off foot switch.