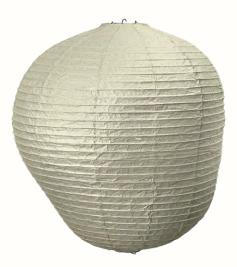

# Kurbis Lampshade 60

The Kurbis Lampshade presents a charming twist on the classic rice paper lantern. Crafted from characteristically rich Washi paper, Kurbis deviates from the traditional round shape, instead embracing an organic and asymmetric silhouette that gives it a distinctive and unique look. Inspired by the pumpkin and squash family, the rice paper lampshade emanates a soft and gentle light that adds ambiance and charm to any room.

#### Information

Size: Ø: 57 x H: 60 cm / Ø: 22.4 x H: 23.6 in Material: Washi paper with stainless steel wire and stainless steel structure
Care: Wipe with a dry cloth
Light source: E27 LED light bulb
Info: Organic shaped. Recommended light source:
E27 LED light bulb (E26 US). Light bulb and fabric cord set ceramic not included. Registered design
Country of origin: China
Net weight: 0.3 kg / 0.7 lb
Packsize: EU: 2 / US: 1