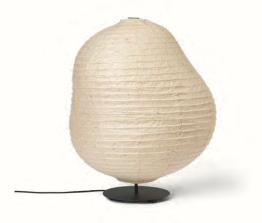

### Kurbis Floor Lamp - Low

Crafted with precision from delicate Washi paper and paired with a solid, powder-coated black metal base, the Kurbis Floor Lamp redefines traditional lighting design. Its organic and asymmetric silhouette emits a soft, gentle light, creating a warm and inviting ambience. Perfect for transforming a reading nook or a favourite chair into a tranquil retreat, the Kurbis Floor Lamp's distinctive design seamlessly merges aesthetic appeal with functional elegance.

#### Information

Size: Ø: 60 x H: 63.3 cm / Ø: 23.6 x H: 24.9 in Material: Washi paper with stainless steel wire and stainless steel structure

Care: Wipe with a dry cloth

Info: Washi paper with stainless steel wire and stainless steel structure. Powder coated iron base with E27 socket. 2.6 metre black fabric cord with on/off foot switch.