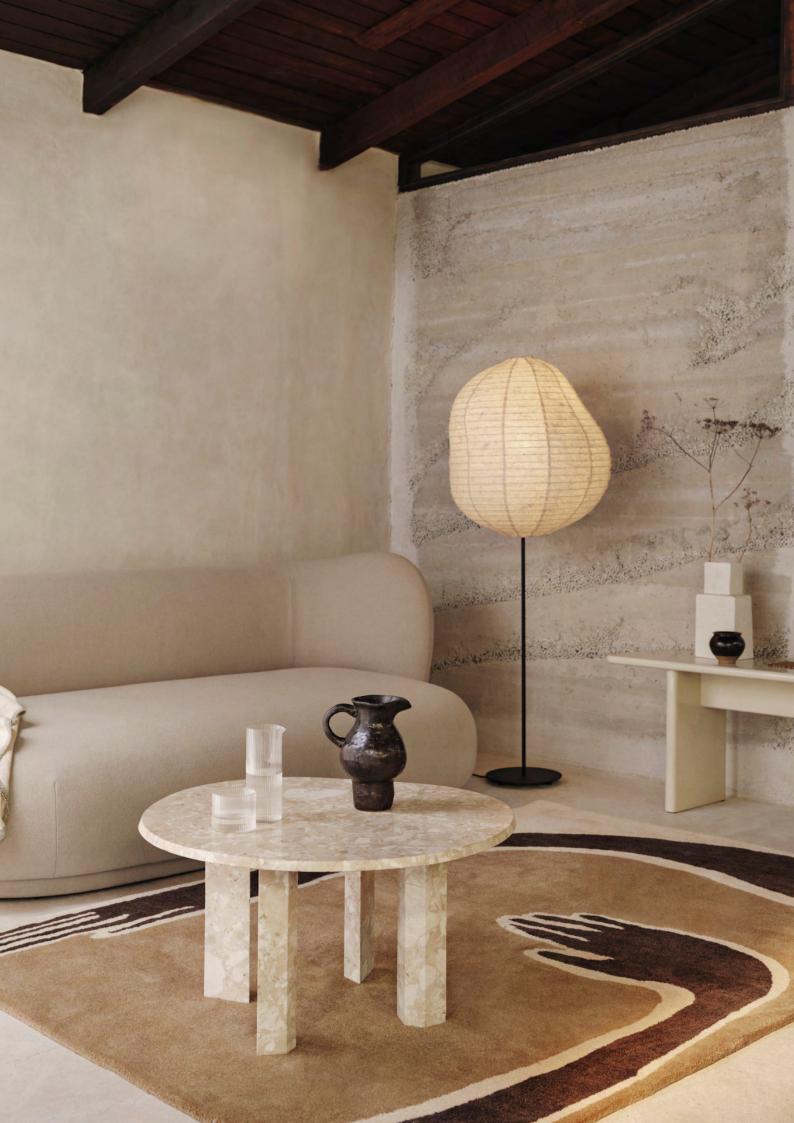

### Kurbis Floor Lamp - Low

Crafted with precision from delicate Washi paper and paired with a solid, powder-coated black metal base, the Kurbis Floor Lamp redefines traditional lighting design. Its organic and asymmetric silhouette emits a soft, gentle light, creating a warm and inviting ambience. Perfect for transforming a reading nook or a favourite chair into a tranquil retreat, the Kurbis Floor Lamp's distinctive design seamlessly merges aesthetic appeal with functional elegance.

## Kurbis Floor Lamp - Tall

Crafted with precision from delicate Washi paper and paired with a solid, powder-coated black metal base featuring an elegantly extended stem, the Kurbis Floor Lamp redefines traditional lighting design. Its organic and asymmetric silhouette emits a soft, gentle light, creating a warm and inviting ambience. Perfect for transforming a reading nook or a favourite chair into a tranquil retreat, the Kurbis Floor Lamp's distinctive design seamlessly merges aesthetic appeal with functional elegance.