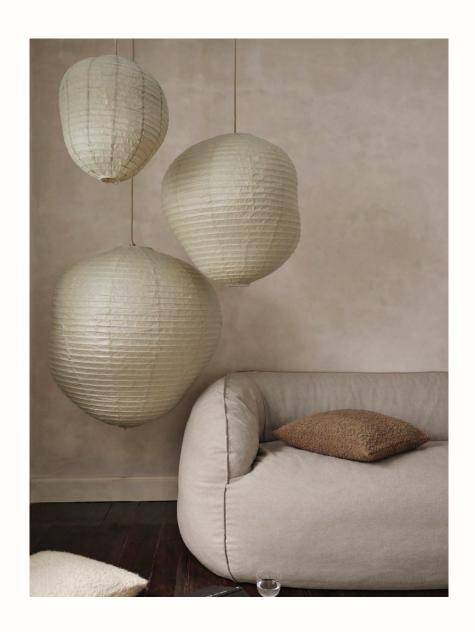

# Kurbis Lampshade 40

The Kurbis Lampshade presents a charming twist on the classic rice paper lantern. Crafted from characteristically rich Washi paper, Kurbis deviates from the traditional round shape, instead embracing an organic and asymmetric silhouette that gives it a distinctive and unique look. Inspired by the pumpkin and squash family, the rice paper lampshade emanates a soft and gentle light that adds ambiance and charm to any room.

# Kurbis Lampshade 60

The Kurbis Lampshade presents a charming twist on the classic rice paper lantern. Crafted from characteristically rich Washi paper, Kurbis deviates from the traditional round shape, instead embracing an organic and asymmetric silhouette that gives it a distinctive and unique look. Inspired by the pumpkin and squash family, the rice paper lampshade emanates a soft and gentle light that adds ambiance and charm to any room.

# Kurbis Lampshade 80

The Kurbis Lampshade presents a charming twist on the classic rice paper lantern. Crafted from characteristically rich Washi paper, Kurbis deviates from the traditional round shape, instead embracing an organic and asymmetric silhouette that gives it a distinctive and unique look. Inspired by the pumpkin and squash family, the rice paper lampshade emanates a soft and gentle light that adds ambiance and charm to any room.