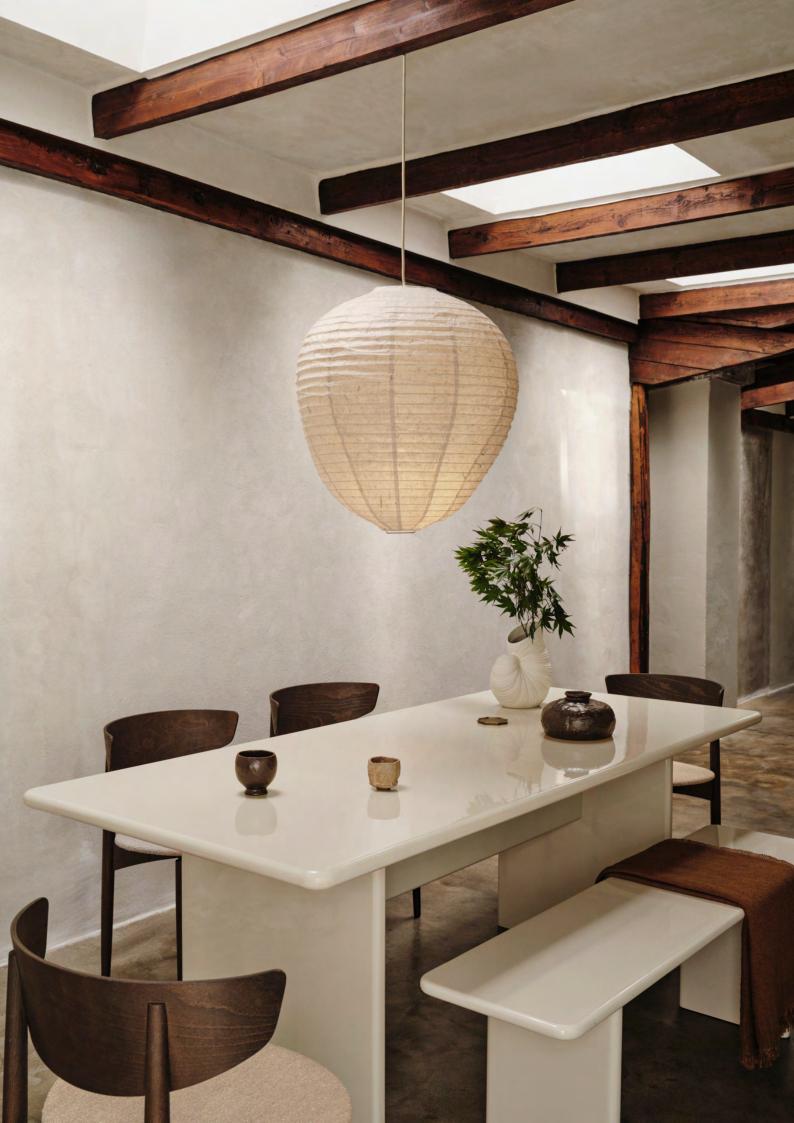

# Kurbis Lampshade 60

The Kurbis Lampshade presents a charming twist on the classic rice paper lantern. Crafted from characteristically rich Washi paper, Kurbis deviates from the traditional round shape, instead embracing an organic and asymmetric silhouette that gives it a distinctive and unique look. Inspired by the pumpkin and squash family, the rice paper lampshade emanates a soft and gentle light that adds ambiance and charm to any room.

#### Information

Size: Ø: 57 x H: 60 cm / Ø: 22.4 x H: 23.6 in Material: Washi paper with stainless steel wire and stainless steel structure
Care: Wipe with a dry cloth
Light source: E27 LED light bulb
Info: Organic shaped. Recommended light source:
E27 LED light bulb (E26 US). Light bulb and fabric cord set ceramic not included. Registered design
Country of origin: China
Net weight: 0.3 kg / 0.7 lb
Packsize: EU: 2 / US: 1