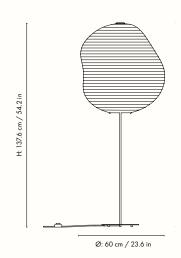

## Kurbis Floor Lamp - Tall

Crafted with precision from delicate Washi paper and paired with a solid, powder-coated black metal base featuring an elegantly extended stem, the Kurbis Floor Lamp redefines traditional lighting design. Its organic and asymmetric silhouette emits a soft, gentle light, creating a warm and inviting ambience. Perfect for transforming a reading nook or a favourite chair into a tranquil retreat, the Kurbis Floor Lamp's distinctive design seamlessly merges aesthetic appeal with functional elegance.

#### Information

Size: Ø: 60 x H: 137.6 cm / Ø: 23.6 x H: 54.2 in Material: Washi paper with stainless steel wire and stainless steel structure

Care: Wipe with a dry cloth

Info: Washi paper with stainless steel wire and stainless steel structure. Powder coated iron base with E27 socket. 2.6 metre black fabric cord with on/off