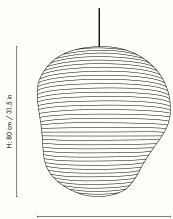

# Kurbis Lampshade 80

The Kurbis Lampshade presents a charming twist on the classic rice paper lantern. Crafted from characteristically rich Washi paper, Kurbis deviates from the traditional round shape, instead embracing an organic and asymmetric silhouette that gives it a distinctive and unique look. Inspired by the pumpkin and squash family, the rice paper lampshade emanates a soft and gentle light that adds ambiance and charm to any room.

#### Information

Size: Ø: 75.5 x H: 80 cm / Ø: 29.7 x H: 31.5 in Material: Washi paper with stainless steel wire and stainless steel structure
Care: Wipe with a dry cloth
Light source: E27 LED light bulb
Info: Organic shaped. Recommended light source:
E27 LED light bulb (E26 US). Light bulb and fabric cord set ceramic not included. Registered design
Country of origin: China
Net weight: 0.3 kg / 0.7 lb
Packsize: EU: 2 / US: 1