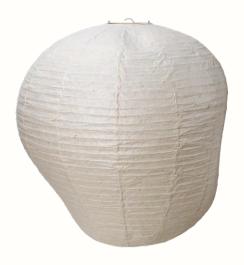

# Kurbis Lampshade 40

The Kurbis Lampshade presents a charming twist on the classic rice paper lantern. Crafted from characteristically rich Washi paper, Kurbis deviates from the traditional round shape, instead embracing an organic and asymmetric silhouette that gives it a distinctive and unique look. Inspired by the pumpkin and squash family, the rice paper lampshade emanates a soft and gentle light that adds ambiance and charm to any room.

#### Information

Size: Ø: 38 x H: 40 cm / Ø: 15.0 x H: 15.7 in Material: Washi paper with stainless steel wire and stainless steel structure

Care: Wipe with a dry cloth
Light source: E27 LED light bulb
Info: Organic shaped. Recommended light source:
E27 LED light bulb (E26 US). Light bulb and fabric cord set ceramic not included. Registered design