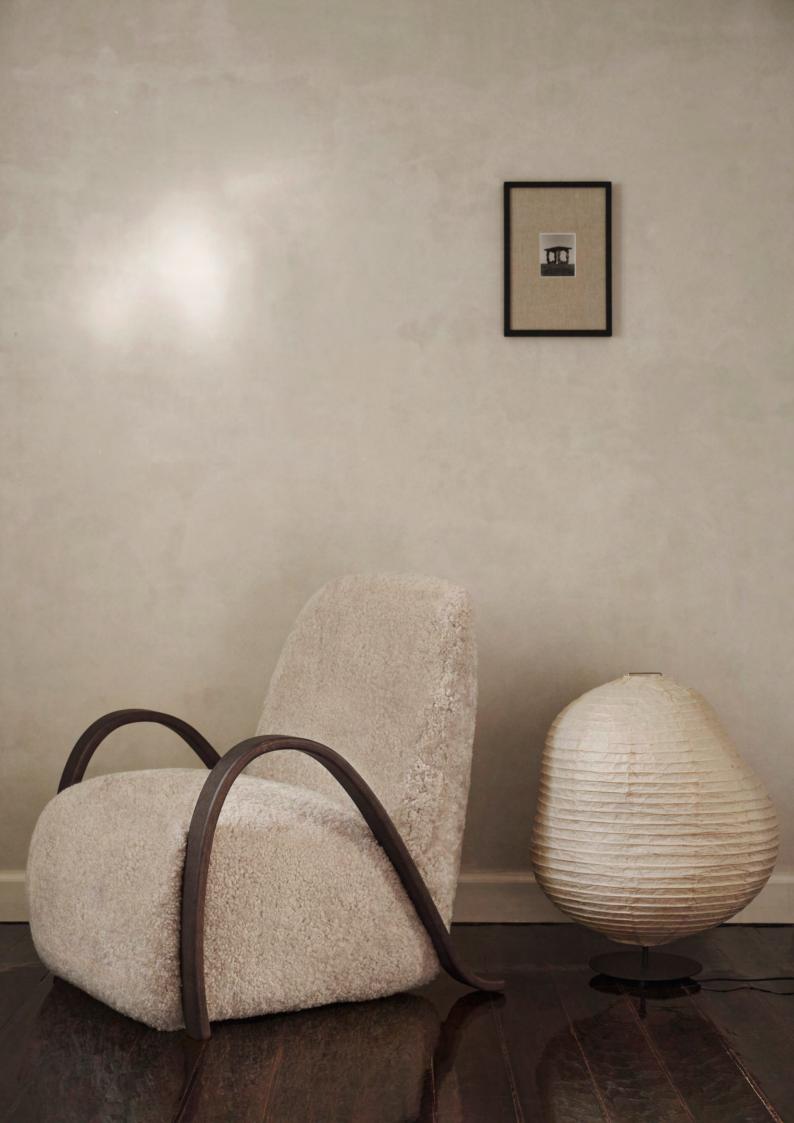

### Kurbis Floor Lamp - Low

Crafted with precision from delicate Washi paper and paired with a solid, powder-coated black metal base, the Kurbis Floor Lamp redefines traditional lighting design. Its organic and asymmetric silhouette emits a soft, gentle light, creating a warm and inviting ambience. Perfect for transforming a reading nook or a favourite chair into a tranquil retreat, the Kurbis Floor Lamp's distinctive design seamlessly merges aesthetic appeal with functional elegance.

## Kurbis Floor Lamp - Tall

Crafted with precision from delicate Washi paper and paired with a solid, powder-coated black metal base featuring an elegantly extended stem, the Kurbis Floor Lamp redefines traditional lighting design. Its organic and asymmetric silhouette emits a soft, gentle light, creating a warm and inviting ambience. Perfect for transforming a reading nook or a favourite chair into a tranquil retreat, the Kurbis Floor Lamp's distinctive design seamlessly merges aesthetic appeal with functional elegance.