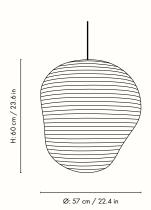

# Kurbis Lampshade 60

The Kurbis Lampshade presents a charming twist on the classic rice paper lantern. Crafted from characteristically rich Washi paper, Kurbis deviates from the traditional round shape, instead embracing an organic and asymmetric silhouette that gives it a distinctive and unique look. Inspired by the pumpkin and squash family, the rice paper lampshade emanates a soft and gentle light that adds ambiance and charm to any room.

#### Information

Size: Ø: 57 x H: 60 cm / Ø: 22.4 x H: 23.6 in Material: Washi paper with stainless steel wire and stainless steel structure
Care: Wipe with a dry cloth
Light source: E27 LED light bulb
Info: Organic shaped. Recommended light source:
E27 LED light bulb (E26 US). Light bulb and fabric cord set ceramic not included. Registered design
Country of origin: China
Net weight: 0.3 kg / 0.7 lb
Packsize: EU: 2 / US: 1