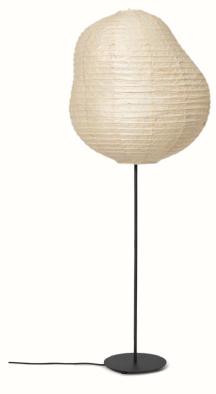

## Kurbis Floor Lamp - Tall

Crafted with precision from delicate Washi paper and paired with a solid, powder-coated black metal base featuring an elegantly extended stem, the Kurbis Floor Lamp redefines traditional lighting design. Its organic and asymmetric silhouette emits a soft, gentle light, creating a warm and inviting ambience. Perfect for transforming a reading nook or a favourite chair into a tranquil retreat, the Kurbis Floor Lamp's distinctive design seamlessly merges aesthetic appeal with functional elegance.

#### Information

Size: Ø: 60 x H: 137.6 cm / Ø: 23.6 x H: 54.2 in Material: Washi paper with stainless steel wire and stainless steel structure

Care: Wipe with a dry cloth

Info: Washi paper with stainless steel wire and stainless steel structure. Powder coated iron base with E27 socket. 2.6 metre black fabric cord with on/off