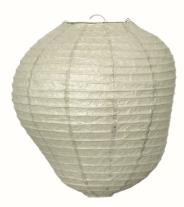

# Kurbis Lampshade 60

The Kurbis Lampshade presents a charming twist on the classic rice paper lantern. Crafted from characteristically rich Washi paper, Kurbis deviates from the traditional round shape, instead embracing an organic and asymmetric silhouette that gives it a distinctive and unique look. Inspired by the pumpkin and squash family, the rice paper lampshade emanates a soft and gentle light that adds ambiance and charm to any room.

#### Information

Size: Ø: 57 x H: 60 cm / Ø: 22.4 x H: 23.6 in Material: Washi paper with stainless steel wire and stainless steel structure
Care: Wipe with a dry cloth
Light source: E27 LED light bulb
Info: Organic shaped. Recommended light source:
E27 LED light bulb (E26 US). Light bulb and fabric cord set ceramic not included. Registered design
Country of origin: China
Net weight: 0.3 kg / 0.7 lb
Packsize: EU: 2 / US: 1