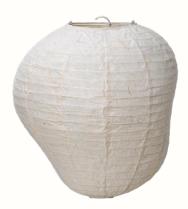

# Kurbis Lampshade 40

The Kurbis Lampshade presents a charming twist on the classic rice paper lantern. Crafted from characteristically rich Washi paper, Kurbis deviates from the traditional round shape, instead embracing an organic and asymmetric silhouette that gives it a distinctive and unique look. Inspired by the pumpkin and squash family, the rice paper lampshade emanates a soft and gentle light that adds ambiance and charm to any room.

#### Information

Size: Ø: 38 x H: 40 cm / Ø: 15.0 x H: 15.7 in Material: Washi paper with stainless steel wire and stainless steel structure

Care: Wipe with a dry cloth
Light source: E27 LED light bulb
Info: Organic shaped. Recommended light source:
E27 LED light bulb (E26 US). Light bulb and fabric cord set ceramic not included. Registered design