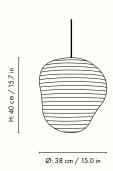

# Kurbis Lampshade 40

The Kurbis Lampshade presents a charming twist on the classic rice paper lantern. Crafted from characteristically rich Washi paper, Kurbis deviates from the traditional round shape, instead embracing an organic and asymmetric silhouette that gives it a distinctive and unique look. Inspired by the pumpkin and squash family, the rice paper lampshade emanates a soft and gentle light that adds ambiance and charm to any room.

#### Information

Size: Ø: 38 x H: 40 cm / Ø: 15.0 x H: 15.7 in Material: Washi paper with stainless steel wire and stainless steel structure

Care: Wipe with a dry cloth
Light source: E27 LED light bulb
Info: Organic shaped. Recommended light source:
E27 LED light bulb (E26 US). Light bulb and fabric cord set ceramic not included. Registered design