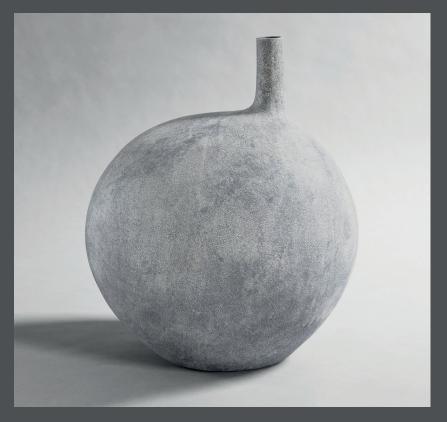

## **SUBMARINE VASE BIG**

Submarine is a collection of peculiar, eccentric vases that takes a stand and makes a statement in any home. The Submarine collection radiates its own personality with the three different sizes and shapes.

As it is a hand glazed natural product, the colours may vary slightly and as it is not 100% waterproof, a bag for fresh flowers is included.

Designed by Nicolaj Nøddesbo & Tommy Hyldahl.

**Product no: 111287** 4 CM 45 CM Type: Vase - Indoor Designer / Year of design: Nicolaj Nøddesbo & Tommy Hyldahl, 2017 Colour: Light Grey **Material: Ceramic Care instructions:** Use a soft dry cloth to clean the product. Do not use household cleaners. Not waterproof 53 CM **Dimensions: L45 / W40 / H50** Country of origin: CN Product weight: 6,50 Kgs Packaging: **Dimensions: L47 / W43 / H56 CM** Total weight incl. product: 7,5 Kgs Number of parcels: 1 15 CM 19 CM Material: Brown cardboard 40 CM