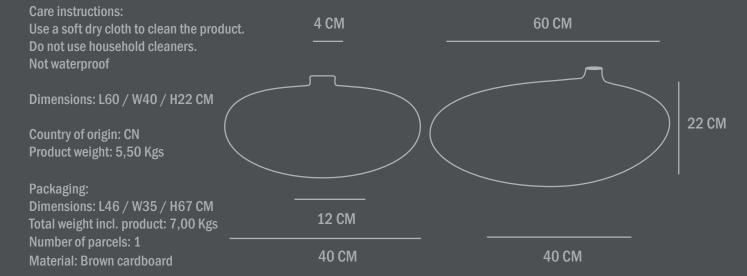

As it is a hand glazed natural product, the colours may vary slightly and as it is not 100% waterproof, a bag for fresh flowers is included.

Designed by Nicolaj Nøddesbo & Tommy Hyldahl.

**Product no: 111287** 4 CM 45 CM Type: Vase - Indoor Designer / Year of design: Nicolaj Nøddesbo & Tommy Hyldahl, 2017 Colour: Light Grey **Material: Ceramic Care instructions:** Use a soft dry cloth to clean the product. Do not use household cleaners. Not waterproof 53 CM **Dimensions: L45 / W40 / H50** Country of origin: CN Product weight: 6,50 Kgs Packaging: **Dimensions: L47 / W43 / H56 CM** Total weight incl. product: 7,5 Kgs Number of parcels: 1 15 CM 19 CM Material: Brown cardboard 40 CM