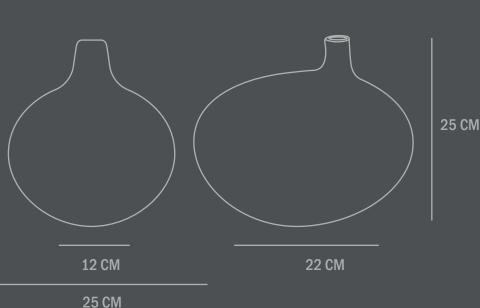

# 101 C O P E N H A G E N

### SUBMARINE VASE SMALL

Submarine is a collection of peculiar, eccentric vases that takes a stand and makes a statement in any home. The Submarine collection radiates its own personality with the three different sizes and shapes.

As it is a hand glazed natural product, the colours may vary slightly and as it is not 100% waterproof, a bag for fresh flowers is included.

Designed by Nicolaj Nøddesbo & Tommy Hyldahl.

32 CM

**Product no: 111288** 

Type: Vase - Indoor

Designer / Year of design:

Nicolaj Nøddesbo & Tommy Hyldahl, 2017

Colour: Dark Grey Material: Ceramic

**Care instructions:** 

Use a soft dry cloth to clean the product.

Do not use household cleaners.

Not waterproof

**Dimensions: L30 / W24 / H25** 

Country of origin: CN

Product weight: 2,50 Kgs

Packaging:

Dimensions: L36 / W32 / H34 CM Total weight incl. product: 3,50 Kgs

Number of parcels: 1

Material: Brown cardboard