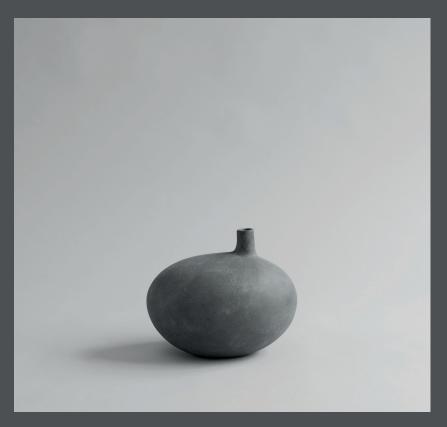

### SUBMARINE VASE SMALL

Submarine is a collection of peculiar, eccentric vases that takes a stand and makes a statement in any home. The Submarine collection radiates its own personality with the three different sizes and shapes.

As it is a hand glazed natural product, the colours may vary slightly and as it is not 100% waterproof, a bag for fresh flowers is included.

Designed by Nicolaj Nøddesbo & Tommy Hyldahl.

32 CM

**Product no: 111288** 

Type: Vase - Indoor

Designer / Year of design:

Nicolaj Nøddesbo & Tommy Hyldahl, 2017

Colour: Dark Grey Material: Ceramic

**Care instructions:** 

Use a soft dry cloth to clean the product.

Do not use household cleaners.