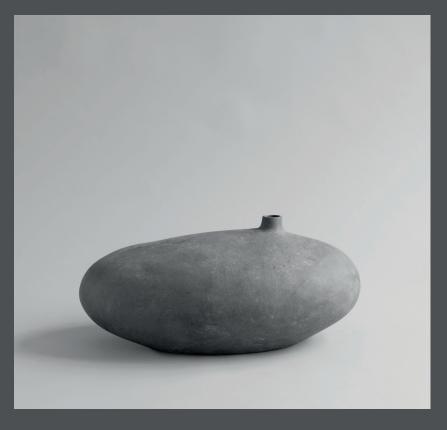

#### SUBMARINE VASE FAT

Submarine is a collection of peculiar, eccentric vases that takes a stand and makes a statement in any home. The Submarine collection radiates its own personality with the three different sizes and shapes.

As it is a hand glazed natural product, the colours may vary slightly and as it is not 100% waterproof, a bag for fresh flowers is included.

Designed by Nicolaj Nøddesbo & Tommy Hyldahl.

**Product no: 111289** 

Type: Vase - Indoor

Designer / Year of design:

Nicolaj Nøddesbo & Tommy Hyldahl, 2017

Colour: Dark Grey Material: Ceramic