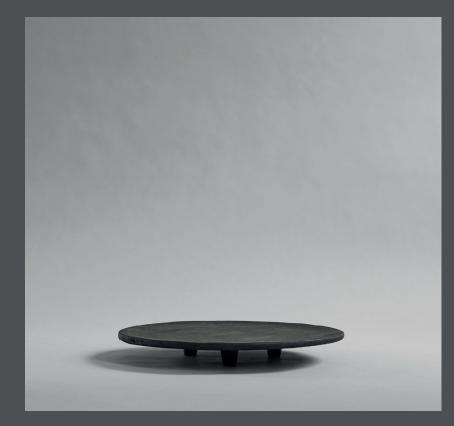

## **DUCK TRAY SMALL**

Reminiscent of little, individual three-legged characters or friendly creatures, the Duck series is a playful and exuberant addition to more minimalist series of treys, vases, bowls, pots, jars and plates in a modern interior. Yet, true to the design manifest of 101 Copenhagen, the collection is held in natural colours to fit into the Scandinavian home. Duck comes in various shapes, sizes and colours - like individual family members gathered around a table.

Colour: Coffee Material: Fiber Concrete

Care instructions: Use a soft dry cloth to clean the product. Do not use household cleaners. Not waterproof

Dimensions: L39,5 / W39,5 / H4,5 CM

Country of origin: CN