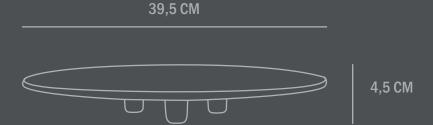

Colour: Coffee Material: Fiber Concrete

Care instructions: Use a soft dry cloth to clean the product. Do not use household cleaners. Not waterproof

Dimensions: L39,5 / W39,5 / H4,5 CM

Country of origin: CN