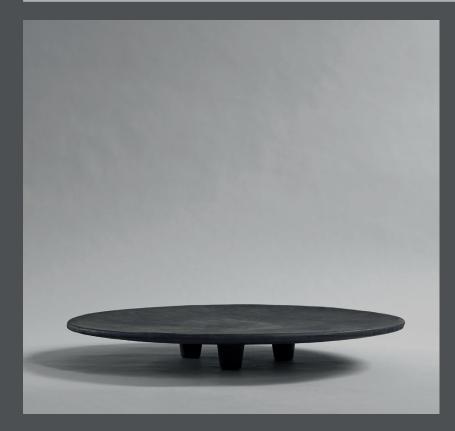

## **DUCK TRAY BIG**

Reminiscent of little, individual three-legged characters or friendly creatures, the Duck series is a playful and exuberant addition to more minimalist series of treys, vases, bowls, pots, jars and plates in a modern interior. Yet, true to the design manifest of 101 Copenhagen, the collection is held in natural colours to fit into the Scandinavian home. Duck comes in various shapes, sizes and colours - like individual family members gathered around a table.

**Colour: Coffee** 

**Material: Fiber Concrete** 

Care instructions: Use a soft dry cloth to clean the product. Do not use household cleaners. Not waterproof

Dimensions: L60 / W60 / H7

Country of origin: CN