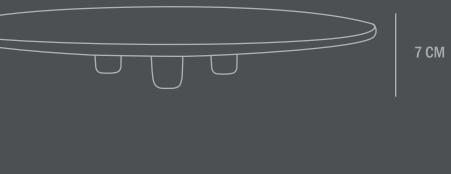

**Colour: Coffee** 

**Material: Fiber Concrete** 

Care instructions: Use a soft dry cloth to clean the product. Do not use household cleaners. Not waterproof

Dimensions: L60 / W60 / H7

Country of origin: CN

Product weight: 7,70 Kgs

Packaging: Dimensions: L72 / W72 / H19 CM Total weight incl. product: 9,00 Kgs Number of parcels: 1 Material: Brown cardboard 60 CM