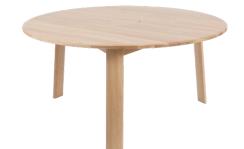

## Alle Round Table

Design by Staffan Holm

The solid-oak Alle Tables by Staffan Holm are a family of furniture that is especially Hem: traditional modes of making reclaimed for modern manufacture; good looks and practicality given equal consideration; engineering and handwork combined; quality materials used liberally. The Alle Round Table shares the same key features as the other members of the family, in particular a softly rounded edge and a clever construction that requires no tools for assembly. Alle means "everyone" in German, and this table is a true reflection of the design principles we cherish. The Round Media variation of the Alle Table comes with media ports and hidden compartments for neat storage and cable management, helping you work more efficiently.