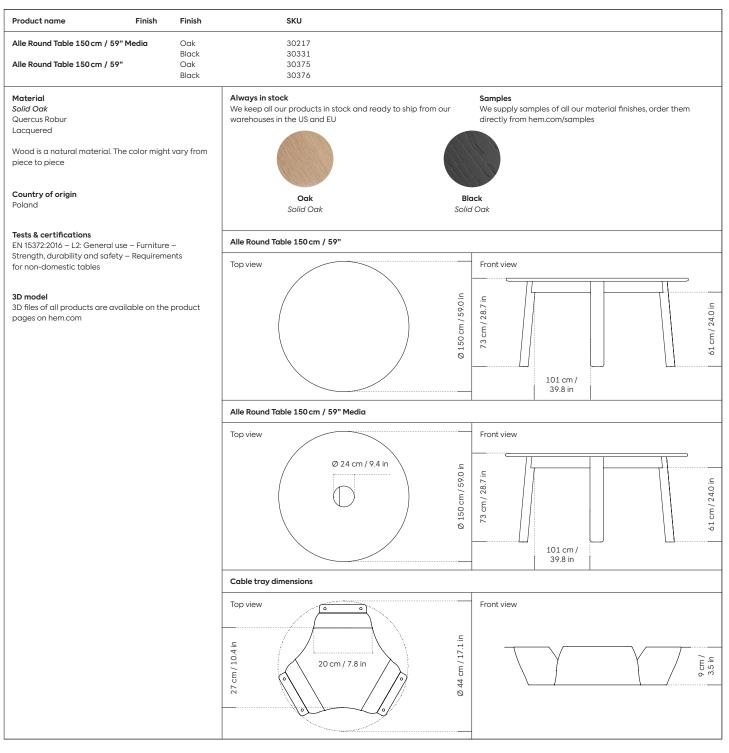

## Alle Round Table

Design by Staffan Holm

The solid-oak Alle Tables by Staffan Holm are a family of furniture that is especially Hem: traditional modes of making reclaimed for modern manufacture; good looks and practicality given equal consideration; engineering and handwork combined; quality materials used liberally. The Alle Round Table shares the same key features as the other members of the family, in particular a softly rounded edge and a clever construction that requires no tools for assembly. Alle means "everyone" in German, and this table is a true reflection of the design principles we cherish. The Round Media variation of the Alle Table comes with media ports and hidden compartments for neat storage and cable management, helping you work more efficiently.