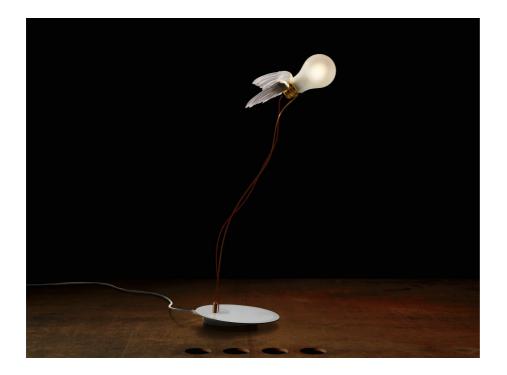

NhO MAUDE

Lucellino Table INGO MAURER 1992/2022

A popular Ingo Maurer classic: the Lucellino table lamp. The bulb with wings hovers movably above the table and is a real eye-catcher! Glass, brass, plastic, handmade wings made of goose feathers.