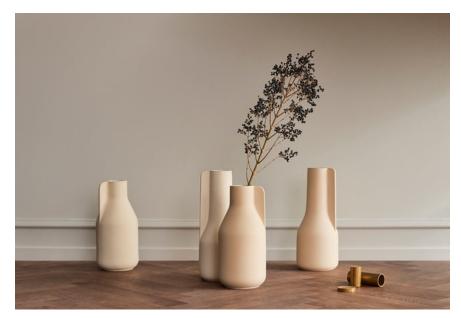

# Falda series

Designed by Ferriani Sbolgi, Italy

Falda is a striking series of vases and candleholders. With clean lines and an architectural design language, Falda has an understated and minimalist quality. Each piece is made from durable stoneware in soft ivory and sand colours and can be used for candles or flower arrangements, creating a beautiful expression.