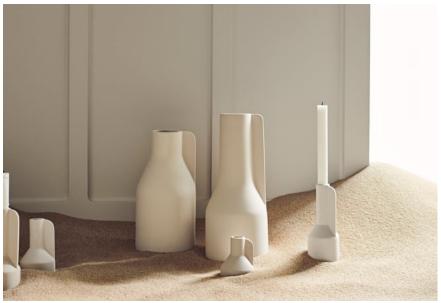

# Falda series

Designed by Ferriani Sbolgi, Italy

Falda is a striking series of vases and candleholders. With clean lines and an architectural design language, Falda has an understated and minimalist quality. Each piece is made from durable stoneware in soft ivory and sand colours and can be used for candles or flower arrangements, creating a beautiful expression.

#### 24-949-01

Falda Candleholder H9 cm

Height

Diameter

9 cm 7 cm

Weight Producer

0.28 kg F&H of Scandinavia

Maintenance

### 24-949-02

Falda Candleholder H12 cm

Height 12 cm Diameter

7 cm

Weight

Producer

0.30 kg F&H of Scandinavia

Maintenance

#### 24-949-03

Falda Candleholder H18 cm

Height 18 cm Diameter

Weight

7 cm **Producer** 

0.50 kg F&H of Scandinavia

Maintenance

Clean with a damp cloth.