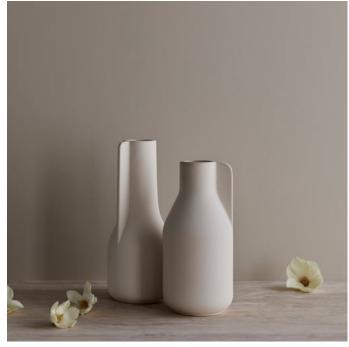

# Falda series

Designed by Ferriani Sbolgi, Italy

Falda is a striking series of vases and candleholders. With clean lines and an architectural design language, Falda has an understated and minimalist quality. Each piece is made from durable stoneware in soft ivory and sand colours and can be used for candles or flower arrangements, creating a beautiful expression.

# Falda Vase Ø14 x H30 cm