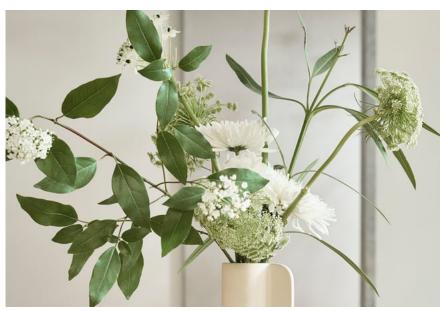

# Falda series

Designed by Ferriani Sbolgi, Italy

Falda is a striking series of vases and candleholders. With clean lines and an architectural design language, Falda has an understated and minimalist quality. Each piece is made from durable stoneware in soft ivory and sand colours and can be used for candles or flower arrangements, creating a beautiful expression.

## Meet the designer

The Italian design studio, Ferriani Sbolgi, is driven by experiments and a cooperative approach to the design process where both designers agree on a direction and outline before transforming into new creative designs. Their design language is based on sleek silhouettes and clean stripped-down lines and details, and their products seek to communicate a certain emotion with the viewer and user. Each new design is seen as an opportunity for experimentation, and they ascribe fundamental importance to finding materials and ideas that will add value to their final design. They seek the new, the bold and the different, but always with timeless taste and quality craft in mind. A striking balance achieved in an effortless manner shown in their beautiful work.