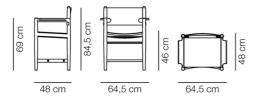

### **DIMENSIONS**

Weight: 8,9 kg

### PACKAGING INFORMATION

L: 53 cm, W: 69 cm, H: 83 cm, Cbm: 0,3m<sup>3</sup> 14,5 kg