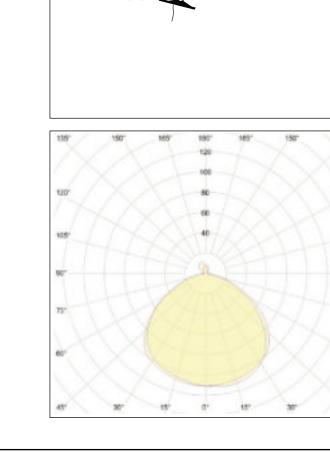

### Standard

Anodised aluminium cod. 3280800

25,5

ø13

21

135

120

108

90

757

45

All RAL coating and galvanic finishes available upon request

Light emission

- Light emission: diffuse
- Light direction: downlight
- Light source: MAX 75W HAL E27/E26
- Included bulb: 8,5W LED 3000K E27