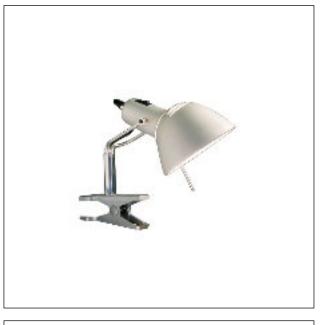

# design Yaacov Kaufman, 2001

Adjustable lamp in aluminium on a clamp-base with 3m long feeding cable. The clip is suitable for surfaces between 10mm and 50mm.

### Standard

Anodised aluminium cod. 3280800

25,5

ø13

21

135

120

108