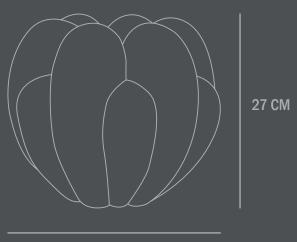

#### COPENHAGEN

**Product no: 221045** 

Type: Vase - Indoor

Designer / Year of design:

Kristian Sofus Hansen & Tommy Hyldahl, 2020

**Colour: Dark Grey** 

**Material: Ceramic** 

Care instructions:

Use a soft dry cloth to clean the product.

Do not use household cleaners.

Not waterproof

**Dimensions: L35 / W35 / H27 CM** 

Country of origin: CN Product weight: 4 Kgs

Packaging:

Dimensions: L41,5 / W41 / H35 CM Total weight incl. product: 5,5 Kgs

### **BLOOM VASE MINI**

Inspired by floral shapes, Bloom emphasizes soft and organic shapes into a collection of sculptural ceramic vases and bowls. Elegantly sculpted, each Bloom ceramic is characterised by several flower leaves fading into each other, reminiscing the different stages of a flower from closed to open.

Bloom is an interpretation of 70s floral inspired design. But with a more raw and clean expression. The smoothly curved surface is contrasted by a strong underlying geometry and is enriched by a beautiful play of shadows around the depths of the surface. Due to its expressive design, the Bloom vases changes experience throughout the day, according to the position of light and shadows. Bloom comes in both vases and bowls and is made from ceramic and fiber concrete. The surface is hand glazed in order to achieve the unique surface texture. The colours may vary slightly, due to that it is a handmade product. The vase is not 100% waterproof, therefore a bag for fresh flowers is included.

Designed by Kristian Sofus Hansen & Tommy Hyldahl.