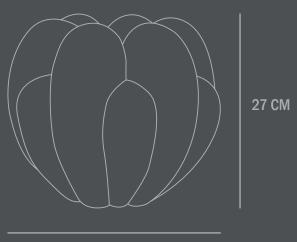

### 101 C O P E N H A G E N

**Product no: 221041** 

Type: Vase - Indoor

Designer / Year of design:

Kristian Sofus Hansen & Tommy Hyldahl, 2020

Colour: Bone White Material: Ceramic

Care instructions:

Use a soft dry cloth to clean the product.

Do not use household cleaners.

Not waterproof

Dimensions: L35 / W35 / H27 CM

Country of origin: CN Product weight: 4 Kgs

Packaging:

Dimensions: L41,5 / W41 / H35 CM Total weight incl. product: 5,5 Kgs

Number of parcels: 1
Material: Brown cardboard

### **BLOOM VASE MINI**

Inspired by floral shapes, Bloom emphasizes soft and organic shapes into a collection of sculptural ceramic vases and bowls. Elegantly sculpted, each Bloom ceramic is characterised by several flower leaves fading into each other, reminiscing the different stages of a flower from closed to open.

Bloom is an interpretation of 70s floral inspired design. But with a more raw and clean expression. The smoothly curved surface is contrasted by a strong underlying geometry and is enriched by a beautiful play of shadows around the depths of the surface. Due to its expressive design, the Bloom vases changes experience throughout the day, according to the position of light and shadows. Bloom comes in both vases and bowls and is made from ceramic and fiber concrete. The surface is hand glazed in order to achieve the unique surface texture. The colours may vary slightly, due to that it is a handmade product. The vase is not 100% waterproof, therefore a bag for fresh flowers is included.

Designed by Kristian Sofus Hansen & Tommy Hyldahl.

35 CM