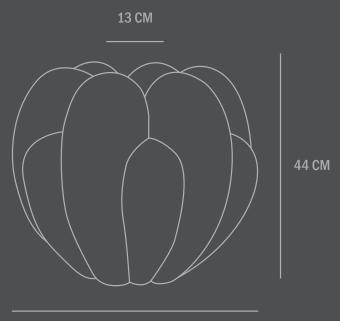

#### COPENHAGEN

**Product no: 221046** 

Type: Vase - Indoor

Designer / Year of design:

Kristian Sofus Hansen & Tommy Hyldahl, 2020

Colour: Dark Grey

**Material: Fiber Concrete** 

Care instructions:

Use a soft dry cloth to clean the product.

Do not use household cleaners.

Not waterproof

Dimensions: L55 / W55 / H44 CM

Country of origin: CN Product weight: 8 Kgs

Packaging:

Dimensions: L62 / W62 / H53,5 CM Total weight incl. product: 9,5 Kgs

### **BLOOM VASE BIG**

Inspired by floral shapes, Bloom emphasizes soft and organic shapes into a collection of sculptural ceramic vases and bowls. Elegantly sculpted, each Bloom ceramic is characterised by several flower leaves fading into each other, reminiscing the different stages of a flower from closed to open.

Bloom is an interpretation of 70s floral inspired design. But with a more raw and clean expression. The smoothly curved surface is contrasted by a strong underlying geometry and is enriched by a beautiful play of shadows around the depths of the surface. Due to its expressive design, the Bloom vases changes experience throughout the day, according to the position of light and shadows. Bloom comes in both vases and bowls and is made from ceramic and fiber concrete. The surface is hand glazed in order to achieve the unique surface texture. The colours may vary slightly, due to that it is a handmade product. The vase is not 100% waterproof, therefore a bag for fresh flowers is included.