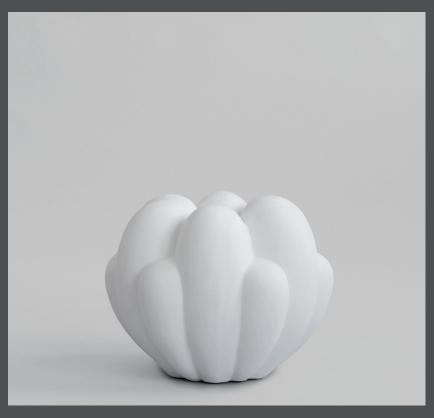

### 101 C O P E N H A G E N

**Product no: 221041** 

Type: Vase - Indoor

Designer / Year of design:

Kristian Sofus Hansen & Tommy Hyldahl, 2020

Colour: Bone White Material: Ceramic

Care instructions:

Use a soft dry cloth to clean the product.

Do not use household cleaners.

Not waterproof

Dimensions: L35 / W35 / H27 CM

Country of origin: CN Product weight: 4 Kgs

Packaging:

Dimensions: L41,5 / W41 / H35 CM Total weight incl. product: 5,5 Kgs

Number of parcels: 1
Material: Brown cardboard

### **BLOOM VASE MINI**

Inspired by floral shapes, Bloom emphasizes soft and organic shapes into a collection of sculptural ceramic vases and bowls. Elegantly sculpted, each Bloom ceramic is characterised by several flower leaves fading into each other, reminiscing the different stages of a flower from closed to open.

Bloom is an interpretation of 70s floral inspired design. But with a more raw and clean expression. The smoothly curved surface is contrasted by a strong underlying geometry and is enriched by a beautiful play of shadows around the depths of the surface. Due to its expressive design, the Bloom vases changes experience throughout the day, according to the position of light and shadows. Bloom comes in both vases and bowls and is made from ceramic and fiber concrete. The surface is hand glazed in order to achieve the unique surface texture. The colours may vary slightly, due to that it is a handmade product. The vase is not 100% waterproof, therefore a bag for fresh flowers is included.

Designed by Kristian Sofus Hansen & Tommy Hyldahl.

35 CM