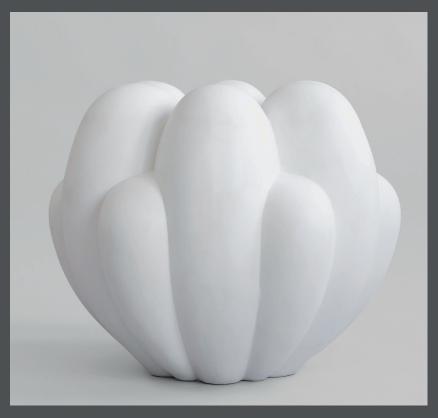

### 101 C O P E N H A G E N

**Product no: 221042** 

Type: Vase - Indoor

Designer / Year of design:

Kristian Sofus Hansen & Tommy Hyldahl, 2020

**Colour: Bone White** 

Material: Fiber Concrete

Care instructions:

Use a soft dry cloth to clean the product.

Do not use household cleaners.

Not waterproof

**Dimensions: L55 / W55 / H44 CM** 

Country of origin: CN Product weight: 8 Kgs

Packaging:

Dimensions: L62 / W62 / H53,5 CM Total weight incl. product: 9,5 Kgs

### **BLOOM VASE BIG**

Inspired by floral shapes, Bloom emphasizes soft and organic shapes into a collection of sculptural ceramic vases and bowls. Elegantly sculpted, each Bloom ceramic is characterised by several flower leaves fading into each other, reminiscing the different stages of a flower from closed to open.

Bloom is an interpretation of 70s floral inspired design. But with a more raw and clean expression. The smoothly curved surface is contrasted by a strong underlying geometry and is enriched by a beautiful play of shadows around the depths of the surface. Due to its expressive design, the Bloom vases changes experience throughout the day, according to the position of light and shadows. Bloom comes in both vases and bowls and is made from ceramic and fiber concrete. The surface is hand glazed in order to achieve the unique surface texture. The colours may vary slightly, due to that it is a handmade product. The vase is not 100% waterproof, therefore a bag for fresh flowers is included.