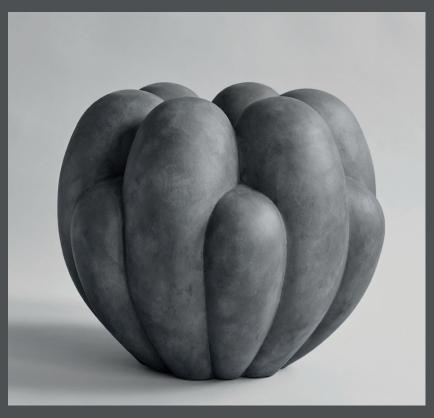

#### COPENHAGEN

**Product no: 221046** 

Type: Vase - Indoor

Designer / Year of design:

Kristian Sofus Hansen & Tommy Hyldahl, 2020

Colour: Dark Grey

**Material: Fiber Concrete** 

Care instructions:

Use a soft dry cloth to clean the product.

Do not use household cleaners.

Not waterproof

Dimensions: L55 / W55 / H44 CM

Country of origin: CN Product weight: 8 Kgs

Packaging:

Dimensions: L62 / W62 / H53,5 CM Total weight incl. product: 9,5 Kgs

### **BLOOM VASE BIG**

Inspired by floral shapes, Bloom emphasizes soft and organic shapes into a collection of sculptural ceramic vases and bowls. Elegantly sculpted, each Bloom ceramic is characterised by several flower leaves fading into each other, reminiscing the different stages of a flower from closed to open.

Bloom is an interpretation of 70s floral inspired design. But with a more raw and clean expression. The smoothly curved surface is contrasted by a strong underlying geometry and is enriched by a beautiful play of shadows around the depths of the surface. Due to its expressive design, the Bloom vases changes experience throughout the day, according to the position of light and shadows. Bloom comes in both vases and bowls and is made from ceramic and fiber concrete. The surface is hand glazed in order to achieve the unique surface texture. The colours may vary slightly, due to that it is a handmade product. The vase is not 100% waterproof, therefore a bag for fresh flowers is included.