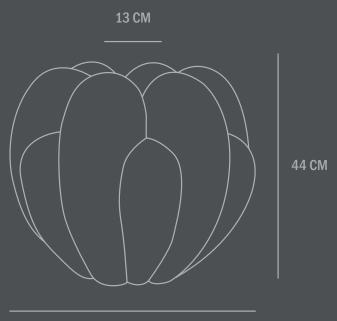

### 101 C O P E N H A G E N

**Product no: 221042** 

Type: Vase - Indoor

Designer / Year of design:

Kristian Sofus Hansen & Tommy Hyldahl, 2020

**Colour: Bone White** 

Material: Fiber Concrete

Care instructions:

Use a soft dry cloth to clean the product.

Do not use household cleaners.

Not waterproof

**Dimensions: L55 / W55 / H44 CM** 

Country of origin: CN Product weight: 8 Kgs

Packaging:

Dimensions: L62 / W62 / H53,5 CM Total weight incl. product: 9,5 Kgs

### **BLOOM VASE BIG**

Inspired by floral shapes, Bloom emphasizes soft and organic shapes into a collection of sculptural ceramic vases and bowls. Elegantly sculpted, each Bloom ceramic is characterised by several flower leaves fading into each other, reminiscing the different stages of a flower from closed to open.

Bloom is an interpretation of 70s floral inspired design. But with a more raw and clean expression. The smoothly curved surface is contrasted by a strong underlying geometry and is enriched by a beautiful play of shadows around the depths of the surface. Due to its expressive design, the Bloom vases changes experience throughout the day, according to the position of light and shadows. Bloom comes in both vases and bowls and is made from ceramic and fiber concrete. The surface is hand glazed in order to achieve the unique surface texture. The colours may vary slightly, due to that it is a handmade product. The vase is not 100% waterproof, therefore a bag for fresh flowers is included.