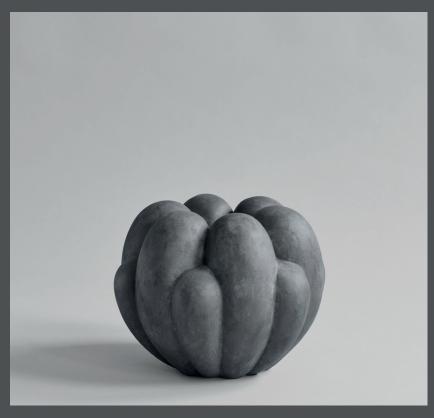

#### COPENHAGEN

**Product no: 221045** 

Type: Vase - Indoor

Designer / Year of design:

Kristian Sofus Hansen & Tommy Hyldahl, 2020

**Colour: Dark Grey** 

**Material: Ceramic** 

Care instructions:

Use a soft dry cloth to clean the product.

Do not use household cleaners.

Not waterproof

**Dimensions: L35 / W35 / H27 CM** 

Country of origin: CN Product weight: 4 Kgs

Packaging:

Dimensions: L41,5 / W41 / H35 CM Total weight incl. product: 5,5 Kgs

### **BLOOM VASE MINI**

Inspired by floral shapes, Bloom emphasizes soft and organic shapes into a collection of sculptural ceramic vases and bowls. Elegantly sculpted, each Bloom ceramic is characterised by several flower leaves fading into each other, reminiscing the different stages of a flower from closed to open.

Bloom is an interpretation of 70s floral inspired design. But with a more raw and clean expression. The smoothly curved surface is contrasted by a strong underlying geometry and is enriched by a beautiful play of shadows around the depths of the surface. Due to its expressive design, the Bloom vases changes experience throughout the day, according to the position of light and shadows. Bloom comes in both vases and bowls and is made from ceramic and fiber concrete. The surface is hand glazed in order to achieve the unique surface texture. The colours may vary slightly, due to that it is a handmade product. The vase is not 100% waterproof, therefore a bag for fresh flowers is included.

Designed by Kristian Sofus Hansen & Tommy Hyldahl.