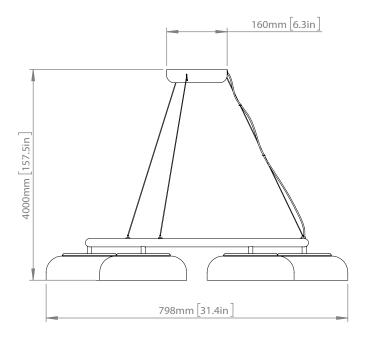

**Product no.:** EU - 2021004

**Type:** Chandelier - indoor

Colour: Glass: clear / Metal: nordic gold

Cable: clear

Materials: Powder coated metal, mouth-blown

glass, plastic cable

Cable length: 4000mm / 157.4in Ceiling plate: 160mm / 6.3in