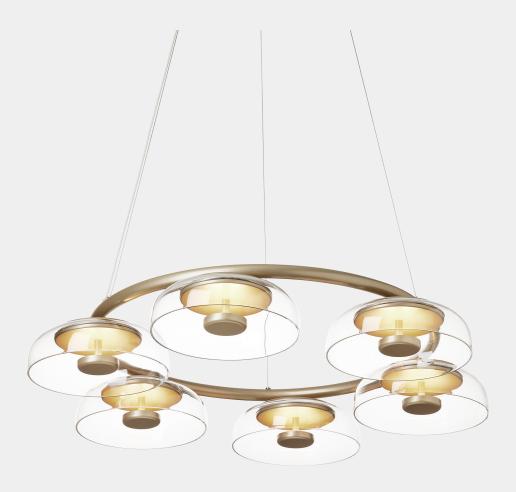

## NUURA

BLOSSI 6 nordic gold / clear

Design: Sofie Refer, 2023

Blossi 6 has a balanced graphic look suitable for domestic and public spaces.

Explore the rest of the Blossi collection on our website, here

**Product no.:** EU - 2021004

**Type:** Chandelier - indoor

Colour: Glass: clear / Metal: nordic gold

Cable: clear

Materials: Powder coated metal, mouth-blown

glass, plastic cable

Cable length: 4000mm / 157.4in Ceiling plate: 160mm / 6.3in