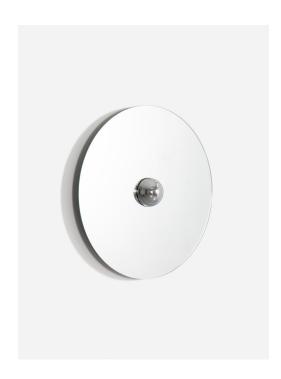

## Sphera Disc Mirror

Ref.: JBF 22

Chrome-plated zamak, felt, silver mirror

W. 65 cm x H. 65 cm x D. 10 cm Weight : 7 kg

Use anchors and screws (not supplied) suitable for the nature of the wall

Made in France

3D model available on moustache.fr

The Sphera collection of mirrors by Jean-Baptiste Fastrez is a contemporary interpretation of a technical device for creating mirror walls.

Very popular in the first half of the 20<sup>th</sup> century, the mirror bracket has since been reduced to its sole function, and today is no more than a kind of mirror attachment sold in the bathroom section of DIY shops.

A veritable system, Sphera revives the decorative tradition of this invisible technical element by giving it an unexpected sculptural dimension and unprecedented flexibility.

14 models to choose from an infinite range of possibilities.