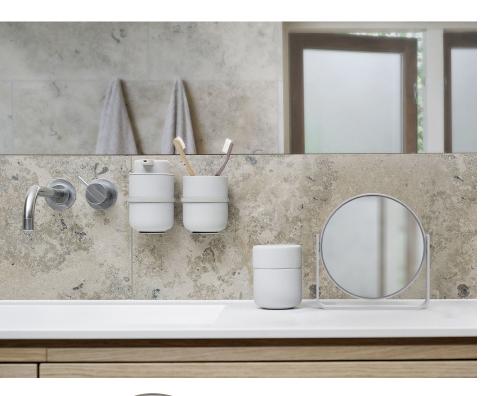

## Beauty in the mirror

A must-have table mirror that will look great wherever you place it. One side is a normal mirror, while the other side has 5x magnification. The mirror rotates securely about its own axis, carried on a wide aluminium frame that also serves as a stable base for the mirror. It is powder-coated for a pleasant matte appearance.

The mirror is a beautiful addition to the popular UME range and is available in all 7 colours: Black, White, Soft Grey, Grey, Eucalyptus, Taupe, Olive Green.