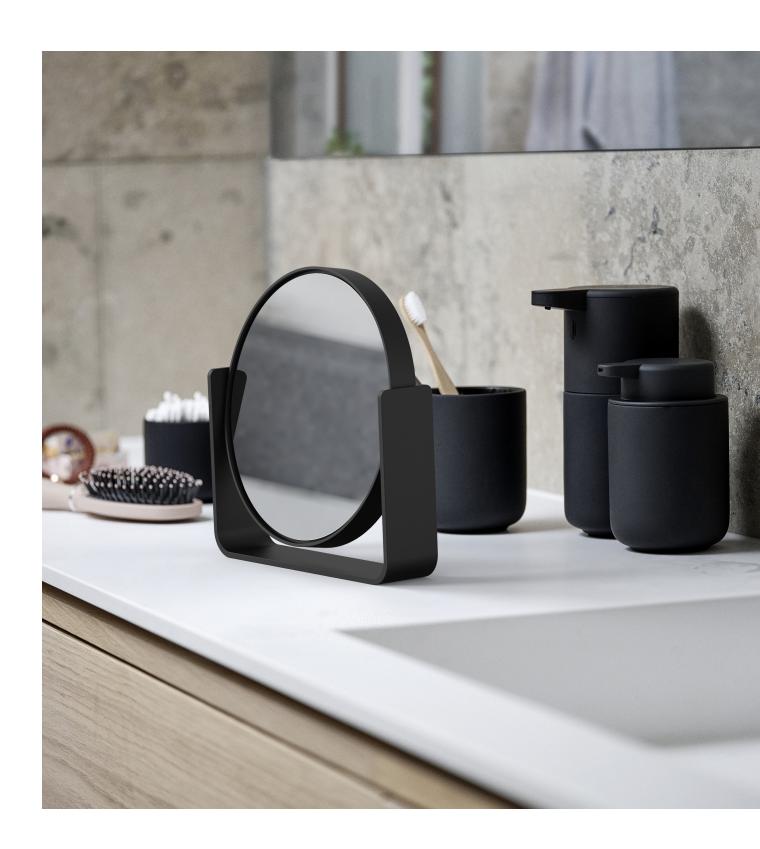

## Beauty in the mirror

A must-have table mirror that will look great wherever you place it. One side is a normal mirror, while the other side has 5x magnification. The mirror rotates securely about its own axis, carried on a wide aluminium frame that also serves as a stable base for the mirror. It is powder-coated for a pleasant matte appearance.

The mirror is a beautiful addition to the popular UME range and is available in all 7 colours: Black, White, Soft Grey, Grey, Eucalyptus, Taupe, Olive Green.