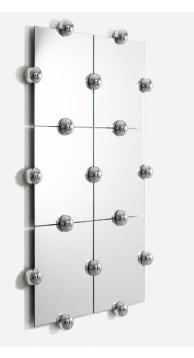

## Jean-Baptiste Fastrez Sphera Crystal Palace Large Vertical Mirror

Ref. : JBF 33

Chrome-plated zamak, felt, silver W. 135 cm x H. 196 cm x D. 10 cm mirror, solid beech Weight : 55 kg

Use anchors and screws (not supplied) suitable for the nature of the wall

Made in France

3D model available on moustache.fr

The Sphera collection of mirrors by Jean-Baptiste Fastrez is a contemporary interpretation of a technical device for creating mirror walls.

Very popular in the first half of the 20<sup>th</sup> century, the mirror bracket has since been reduced to its sole function, and today is no more than a kind of mirror attachment sold in the bathroom section of DIY shops.

A veritable system, Sphera revives the decorative tradition of this invisible technical element by giving it an unexpected sculptural dimension and unprecedented flexibility.

14 models to choose from an infinite range of possibilities.