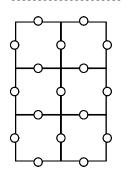

A veritable system, Sphera revives the decorative tradition of this invisible technical element by giving it an unexpected sculptural dimension and unprecedented flexibility.

14 models to choose from an infinite range of possibilities.

## Follow the assembly instructions carefully.

Assembly instructions available on moustache.fr on the product page.

6-6

The Sphera collection also includes :

Sphera Oblong Large Mirror

SpheraCrystal Palace Mirror