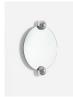

## Sphera Half Moon Mirror

Ref.: JBF 21

Chrome-plated zamak, felt, silver mirror

W. 60 cm x H, 37 cm x D, 10 cm Weight : 4 kg

Use anchors and screws (not supplied) suitable for the nature of the wall

Made in France

3D model available on moustache.fr

The Sphera collection of mirrors by Jean-Baptiste Fastrez is a contemporary interpretation of a technical device for creating mirror walls.

Very popular in the first half of the 20<sup>th</sup> century, the mirror bracket has since been reduced to its sole function, and today is no more than a kind of mirror attachment sold in the bathroom section of DIY shops.

A veritable system, Sphera revives the decorative tradition of this invisible technical element by giving it an unexpected sculptural dimension and unprecedented flexibility.

14 models to choose from an infinite range of possibilities.