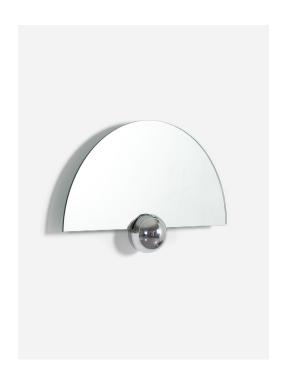

## Sphera Half Moon Mirror

Ref.: JBF 21

Chrome-plated zamak, felt, silver mirror

W. 60 cm x H, 37 cm x D, 10 cm Weight : 4 kg

Use anchors and screws (not supplied) suitable for the nature of the wall

Made in France

3D model available on moustache.fr

The Sphera collection of mirrors by Jean-Baptiste Fastrez is a contemporary interpretation of a technical device for creating mirror walls.

Very popular in the first half of the 20<sup>th</sup> century, the mirror bracket has since been reduced to its sole function, and today is no more than a kind of mirror attachment sold in the bathroom section of DIY shops.

A veritable system, Sphera revives the decorative tradition of this invisible technical element by giving it an unexpected sculptural dimension and unprecedented flexibility.

14 models to choose from an infinite range of possibilities.