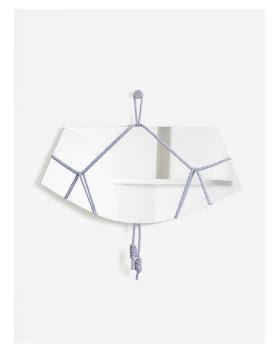

## **Pierre Charrié** Shibari Panoramic

Ref. : PC 04

Silvered glass, cord, wooden hook

W, 105 cm H, 92 cm D, 4 cm Mirror dimensions : W, 105 cm H, 48 cm

Weight : 7 kg

Made in France

3D model available on moustache.fr

Pierre Charrié's Shibari mirror is inspired by both Japanese bondage techniques and the lifting techniques used in the construction industry. Without adding any superfluous gestures, Shibari mirror transforms its technical features into formal ones until it is nothing more than a faithfull and harmonius representation of its constructive principles and feasibility. Tying, tension, gravity and suspension alone would be enough to describe it.

The positioning of its knots and interlacing is guided solely by the need for perfect balance and suspension at a single point. The specific braiding of the rope distributes the tension exerted by the weight of the mirror, leaving the whole thing to rely on the laws of its main condition: gravity.