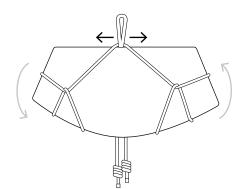

## Caution

The top loop can be shifted slightly to the right or left to ensure the mirror is horizontal during installation.

The collection also includes :

Shibari Round

Shibari Rectangle

Moustache

info@moustache.fr www.moustache.fr