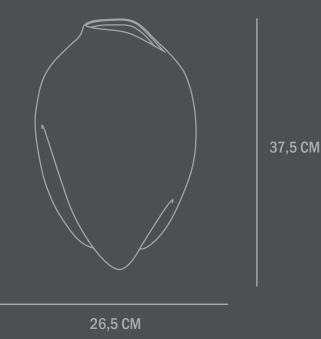

Dimensions: L26,5 / W24 / H37,5 CM Country of origin: CN

Product weight: 3,00 Kgs

Packaging: Dimensions: L31,5,5 / W30,5 / H44,5 CM Total weight incl. product: 4 Kgs Number of parcels: 1 Material: Brown cardboard

Dimensions: L26,5 / W24 / H37,5 CM Country of origin: CN

Product weight: 3,00 Kgs

Packaging: Dimensions: L31,5 / W30,5 / H44,5 CM Total weight incl. product: 4 Kgs Number of parcels: 1 Material: Brown cardboard