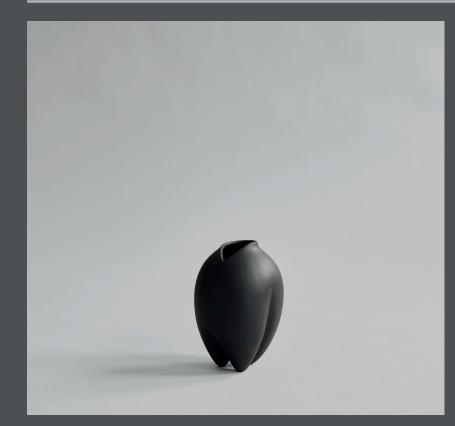

# **SUMO VASE SLIM**

Sumo celebrates the human body. As a reference to the Japanese sport Sumo, all vases are voluminous in size and shape, resting on top of narrow pointing legs. All vases have different openings from the traditional narrow vase openings to double openings and deep carved openings.

The Sumo collection looks at the contrast between familiar vase shapes and the addition of more artistic, abstract ideas and details, questioning our individual perceptions of the shape of a vase. The Sumo collection is designed as a stand-alone artistic object yet forming a united family of objects when gathered.

As it is a hand glazed natural product, the colours may vary slightly and as it is not 100% waterproof, a bag for fresh flowers is included.

Designed by Kristian Sofus Hansen & Tommy Hyldahl.

Product no: 213018