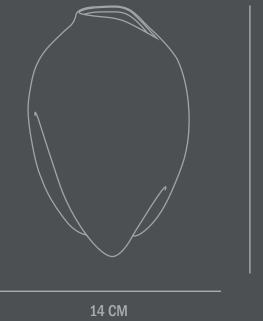

Type: Vase - Indoor

Designer / Year of design: Kristian Sofus Hansen & Tommy Hyldahl, 2019

Colour: Coffee Material: Ceramic

Care instructions: Use a soft dry cloth to clean the product. Do not use household cleaners. Not waterproof

Dimensions: L14 / W14 / H21,5 CM Country of origin: CN

Product weight: 1,06 Kgs

Packaging: Dimensions: L20 / W20 / H27 CM Total weight incl. product: 1,25 Kgs Number of parcels: 1 Material: Brown cardboard

## **SUMO VASE SLIM PETIT**

Sumo celebrates the human body. As a reference to the Japanese sport Sumo, all vases are voluminous in size and shape, resting on top of narrow pointing legs. All vases have different openings from the traditional narrow vase openings to double openings and deep carved openings.

The Sumo collection looks at the contrast between familiar vase shapes and the addition of more artistic, abstract ideas and details, questioning our individual perceptions of the shape of a vase. The Sumo collection is designed as a stand-alone artistic object yet forming a united family of objects when gathered.

As it is a hand glazed natural product, the colours may vary slightly and as it is not 100% waterproof, a bag for fresh flowers is included.

Designed by Kristian Sofus Hansen & Tommy Hyldahl.

21,5 CM

Product no: 223064