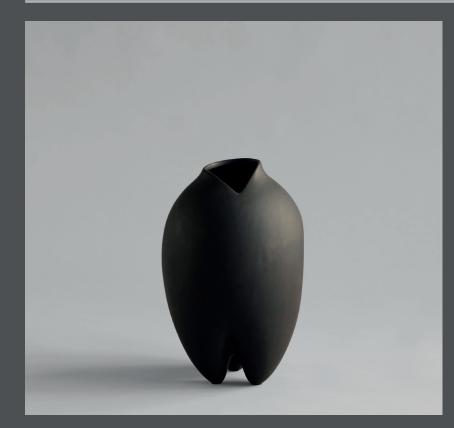

# l O l c o p e n h a g e n

Product no: 213014

Type: Vase - Indoor

Designer / Year of design: Kristian Sofus Hansen & Tommy Hyldahl, 2019

Colour: Coffee Material: Ceramic

Care instructions: Use a soft dry cloth to clean the product. Do not use household cleaners. Not waterproof

Dimensions: L26,5 / W24 / H37,5 CM Country of origin: CN

Product weight: 3,00 Kgs

Packaging: Dimensions: L31,5,5 / W30,5 / H44,5 CM Total weight incl. product: 4 Kgs Number of parcels: 1 Material: Brown cardboard

# **SUMO VASE SLIM**

Sumo celebrates the human body. As a reference to the Japanese sport Sumo, all vases are voluminous in size and shape, resting on top of narrow pointing legs. All vases have different openings from the traditional narrow vase openings to double openings and deep carved openings.

The Sumo collection looks at the contrast between familiar vase shapes and the addition of more artistic, abstract ideas and details, questioning our individual perceptions of the shape of a vase. The Sumo collection is designed as a stand-alone artistic object yet forming a united family of objects when gathered.

As it is a hand glazed natural product, the colours may vary slightly and as it is not 100% waterproof, a bag for fresh flowers is included.

Designed by Kristian Sofus Hansen & Tommy Hyldahl.

Product no: 213018