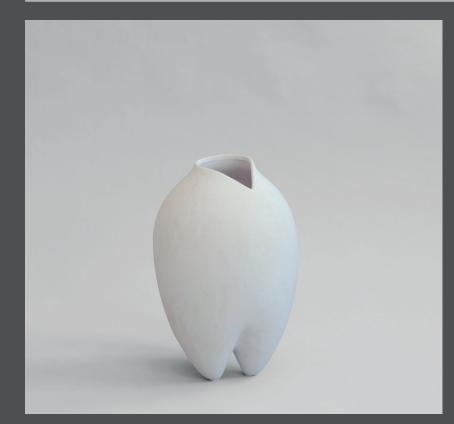

Type: Vase - Indoor

Designer / Year of design: Kristian Sofus Hansen & Tommy Hyldahl, 2019

Colour: Bone White Material: Ceramic

Care instructions: Use a soft dry cloth to clean the product. Do not use household cleaners. Not waterproof

Dimensions: L26,5 / W24 / H37,5 CM Country of origin: CN

Product weight: 3,00 Kgs

Packaging: Dimensions: L31,5 / W30,5 / H44,5 CM Total weight incl. product: 4 Kgs Number of parcels: 1 Material: Brown cardboard

#### **SUMO VASE SLIM**

Sumo celebrates the human body. As a reference to the Japanese sport Sumo, all vases are voluminous in size and shape, resting on top of narrow pointing legs. All vases have different openings from the traditional narrow vase openings to double openings and deep carved openings.

The Sumo collection looks at the contrast between familiar vase shapes and the addition of more artistic, abstract ideas and details, questioning our individual perceptions of the shape of a vase. The Sumo collection is designed as a stand-alone artistic object yet forming a united family of objects when gathered.

As it is a hand glazed natural product, the colours may vary slightly and as it is not 100% waterproof, a bag for fresh flowers is included.

Designed by Kristian Sofus Hansen & Tommy Hyldahl.

37,5 CM

Product no: 223063