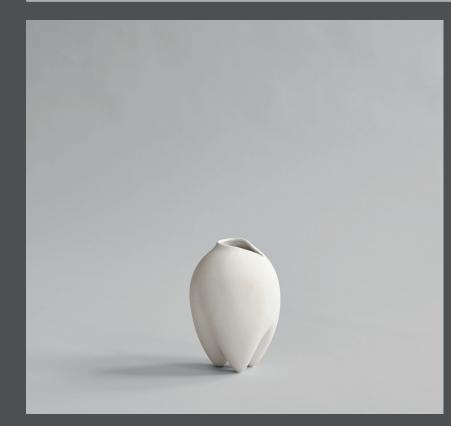

## **SUMO VASE SLIM PETIT**

Sumo celebrates the human body. As a reference to the Japanese sport Sumo, all vases are voluminous in size and shape, resting on top of narrow pointing legs. All vases have different openings from the traditional narrow vase openings to double openings and deep carved openings.

The Sumo collection looks at the contrast between familiar vase shapes and the addition of more artistic, abstract ideas and details, questioning our individual perceptions of the shape of a vase. The Sumo collection is designed as a stand-alone artistic object yet forming a united family of objects when gathered.

As it is a hand glazed natural product, the colours may vary slightly and as it is not 100% waterproof, a bag for fresh flowers is included.

Designed by Kristian Sofus Hansen & Tommy Hyldahl.

21,5 CM

Product no: 223064