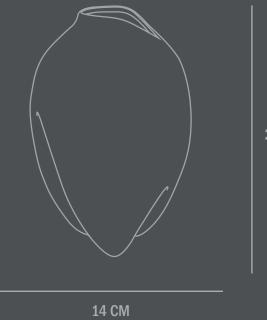

Dimensions: L14 / W14 / H21,5 CM Country of origin: CN

Product weight: 1,06 Kgs

Packaging: Dimensions: L20 / W20 / H27 CM Total weight incl. product: 1,25 Kgs Number of parcels: 1 Material: Brown cardboard