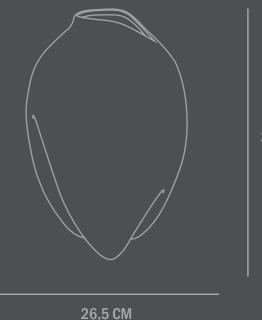

# l O l c o p e n h a g e n

Product no: 213014

Type: Vase - Indoor

Designer / Year of design: Kristian Sofus Hansen & Tommy Hyldahl, 2019

Colour: Coffee Material: Ceramic

Care instructions: Use a soft dry cloth to clean the product. Do not use household cleaners. Not waterproof

Dimensions: L26,5 / W24 / H37,5 CM Country of origin: CN

Product weight: 3,00 Kgs

Packaging: Dimensions: L31,5,5 / W30,5 / H44,5 CM Total weight incl. product: 4 Kgs Number of parcels: 1 Material: Brown cardboard

# **SUMO VASE SLIM**

Sumo celebrates the human body. As a reference to the Japanese sport Sumo, all vases are voluminous in size and shape, resting on top of narrow pointing legs. All vases have different openings from the traditional narrow vase openings to double openings and deep carved openings.

The Sumo collection looks at the contrast between familiar vase shapes and the addition of more artistic, abstract ideas and details, questioning our individual perceptions of the shape of a vase. The Sumo collection is designed as a stand-alone artistic object yet forming a united family of objects when gathered.

As it is a hand glazed natural product, the colours may vary slightly and as it is not 100% waterproof, a bag for fresh flowers is included.

Designed by Kristian Sofus Hansen & Tommy Hyldahl.

Product no: 213018