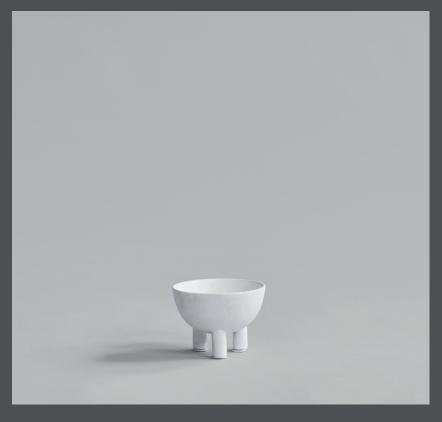

### **DUCK BOWL MINI**

Reminiscent of little, individual three-legged characters or friendly creatures, the Duck series is a playful and exuberant addition to more minimalist series of treys, vases, bowls, pots, jars and plates in a modern interior.

Yet, true to the design manifest of 101 Copenhagen, the collection is held in natural colours to fit into the Scandinavian home. Duck comes in various shapes, sizes and colours - like individual family members gathered around a table.

As it is a hand glazed natural product, the colours may vary slightly.

Designed by Nicolaj Nøddesbo & Tommy Hyldahl.

Product no: 221016

Type: Bowl - Indoor

Designer / Year of design:

Nicolaj Nøddesbo & Tommy Hyldahl, 2017

Colour: Bone White Material: Ceramic

**Care instructions:** 

Use a soft dry cloth to clean the product.

Do not use household cleaners.

Not waterproof

**Dimensions: L12 / W12 / H9,5 CM** 

Country of origin: CN