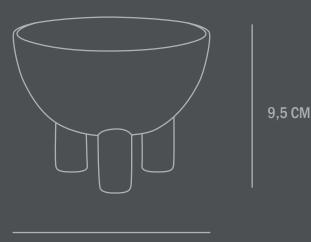

### **DUCK BOWL MINI**

Reminiscent of little, individual three-legged characters or friendly creatures, the Duck series is a playful and exuberant addition to more minimalist series of treys, vases, bowls, pots, jars and plates in a modern interior.

Colour: Sand

Material: Ceramic

**Care instructions:** 

Use a soft dry cloth to clean the product.

Do not use household cleaners.

Not waterproof

**Dimensions: L12 / W12 / H9,5 CM** 

Country of origin: CN