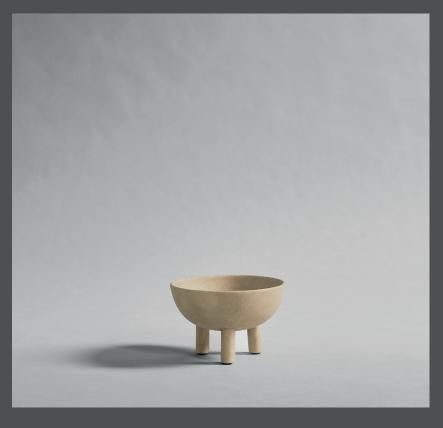

#### **DUCK BOWL BIG**

Reminiscent of little, individual three-legged characters or friendly creatures, the Duck series is a playful and exuberant addition to more minimalist series of treys, vases, bowls, pots, jars and plates in a modern interior.

Colour: Sand Material: Ceramic

**Care instructions:** 

Use a soft dry cloth to clean the product.

Do not use household cleaners.

Not waterproof

Dimensions: L16 / W16 / H11 CM

Country of origin: CN

Product weight: 0,50 Kgs