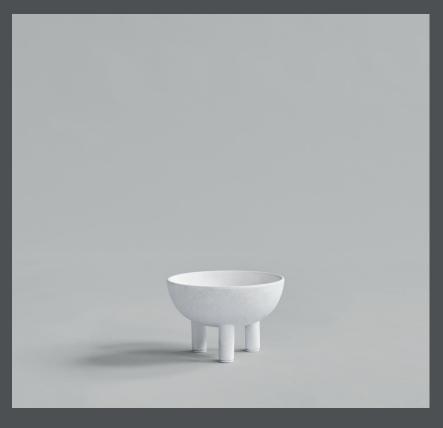

### **DUCK BOWL BIG**

Reminiscent of little, individual three-legged characters or friendly creatures, the Duck series is a playful and exuberant addition to more minimalist series of treys, vases, bowls, pots, jars and plates in a modern interior.

Yet, true to the design manifest of 101 Copenhagen, the collection is held in natural colours to fit into the Scandinavian home. Duck comes in various shapes, sizes and colours - like individual family members gathered around a table.

As it is a hand glazed natural product, the colours may vary slightly.

Designed by Nicolaj Nøddesbo & Tommy Hyldahl.

**Product no: 221015** 

Type: Bowl - Indoor

Designer / Year of design:

Nicolaj Nøddesbo & Tommy Hyldahl, 2017

Colour: Bone White Material: Ceramic

**Care instructions:** 

Use a soft dry cloth to clean the product.

Do not use household cleaners.

Not waterproof

Dimensions: L16 / W16 / H11 CM

Country of origin: CN

Product weight: 0,50 Kgs