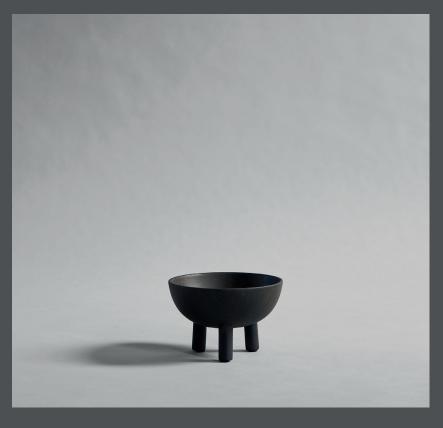

### **DUCK BOWL BIG**

Reminiscent of little, individual three-legged characters or friendly creatures, the Duck series is a playful and exuberant addition to more minimalist series of treys, vases, bowls, pots, jars and plates in a modern interior.

Yet, true to the design manifest of 101 Copenhagen, the collection is held in natural colours to fit into the Scandinavian home. Duck comes in various shapes, sizes and colours - like individual family members gathered around a table.

As it is a hand glazed natural product, the colours may vary slightly.

Designed by Nicolaj Nøddesbo & Tommy Hyldahl.

Product no: 111284

Type: Bowl - Indoor

Designer / Year of design:

Nicolaj Nøddesbo & Tommy Hyldahl, 2017

Colour: Dark Grey

**Material: Ceramic** 

**Care instructions:** 

Use a soft dry cloth to clean the product.

Do not use household cleaners.

Not waterproof

Dimensions: L16 / W16 / H11 CM

Country of origin: CN