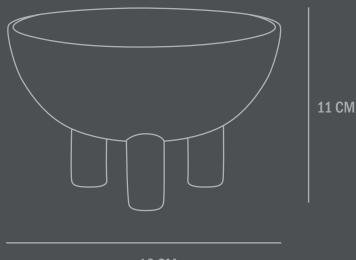

Colour: Bone White Material: Ceramic

**Care instructions:** 

Use a soft dry cloth to clean the product.

Do not use household cleaners.

Not waterproof

Dimensions: L16 / W16 / H11 CM

Country of origin: CN

Product weight: 0,50 Kgs