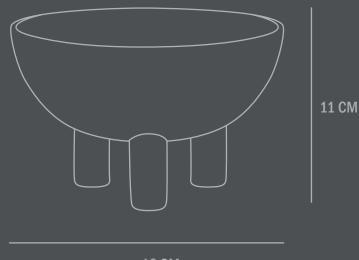

Colour: Dark Grey

**Material: Ceramic** 

**Care instructions:** 

Use a soft dry cloth to clean the product.

Do not use household cleaners.

Not waterproof

Dimensions: L16 / W16 / H11 CM

Country of origin: CN