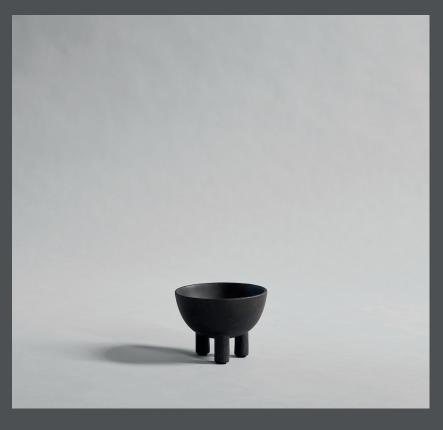

### **DUCK BOWL MINI**

Reminiscent of little, individual three-legged characters or friendly creatures, the Duck series is a playful and exuberant addition to more minimalist series of treys, vases, bowls, pots, jars and plates in a modern interior.

Yet, true to the design manifest of 101 Copenhagen, the collection is held in natural colours to fit into the Scandinavian home. Duck comes in various shapes, sizes and colours - like individual family members gathered around a table.

As it is a hand glazed natural product, the colours may vary slightly.

Designed by Nicolaj Nøddesbo & Tommy Hyldahl.

Product no: 203002

Type: Bowl - Indoor

Designer / Year of design:

Nicolaj Nøddesbo & Tommy Hyldahl, 2017

Colour: Dark Grey Material: Ceramic

**Care instructions:** 

Use a soft dry cloth to clean the product.

Do not use household cleaners.

Not waterproof

**Dimensions: L12 / W12 / H9,5 CM** 

Country of origin: CN