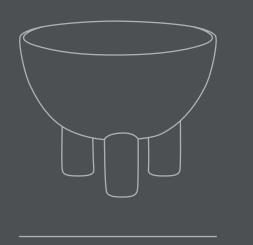

Colour: Dark Grey Material: Ceramic

**Care instructions:** 

Use a soft dry cloth to clean the product.

Do not use household cleaners.

Not waterproof

**Dimensions: L12 / W12 / H9,5 CM** 

Country of origin: CN