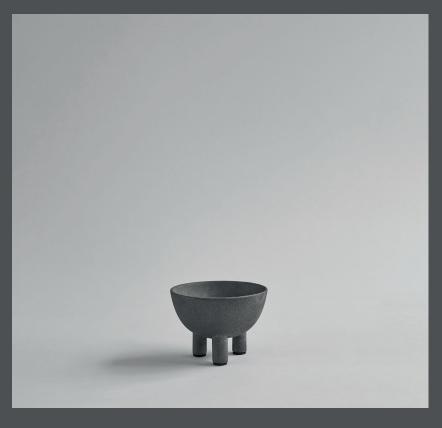

### **DUCK BOWL MINI**

Reminiscent of little, individual three-legged characters or friendly creatures, the Duck series is a playful and exuberant addition to more minimalist series of treys, vases, bowls, pots, jars and plates in a modern interior.

Colour: Dark Grey Material: Ceramic

**Care instructions:** 

Use a soft dry cloth to clean the product.

Do not use household cleaners.

Not waterproof

**Dimensions: L12 / W12 / H9,5 CM** 

Country of origin: CN