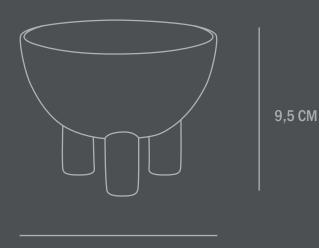

Colour: Dark Grey Material: Ceramic

**Care instructions:** 

Use a soft dry cloth to clean the product.

Do not use household cleaners.

Not waterproof

**Dimensions: L12 / W12 / H9,5 CM** 

Country of origin: CN