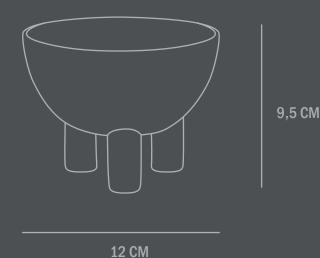

Colour: Bone White Material: Ceramic

**Care instructions:** 

Use a soft dry cloth to clean the product.

Do not use household cleaners.

Not waterproof

**Dimensions: L12 / W12 / H9,5 CM** 

Country of origin: CN