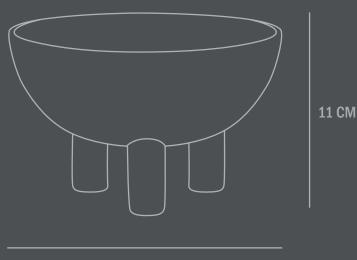

Colour: Dark Grey

**Material: Ceramic** 

**Care instructions:** 

Use a soft dry cloth to clean the product.

Do not use household cleaners.

Not waterproof

Dimensions: L16 / W16 / H11 CM

Country of origin: CN