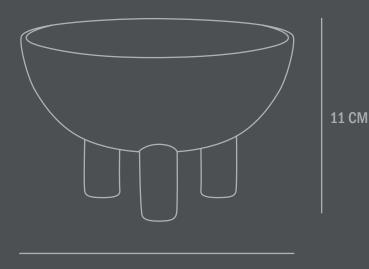

### **DUCK BOWL MINI**

Reminiscent of little, individual three-legged characters or friendly creatures, the Duck series is a playful and exuberant addition to more minimalist series of treys, vases, bowls, pots, jars and plates in a modern interior.

Colour: Sand

Material: Ceramic

**Care instructions:** 

Use a soft dry cloth to clean the product.

Do not use household cleaners.

Not waterproof

**Dimensions: L12 / W12 / H9,5 CM** 

Country of origin: CN