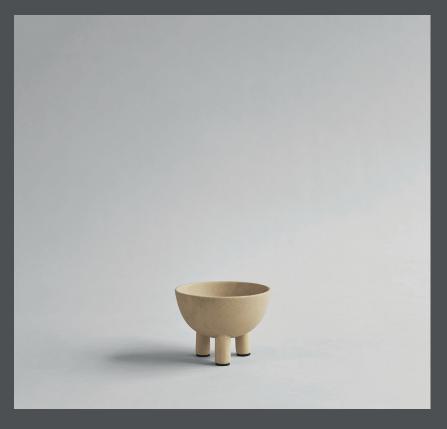

#### **DUCK BOWL BIG**

Reminiscent of little, individual three-legged characters or friendly creatures, the Duck series is a playful and exuberant addition to more minimalist series of treys, vases, bowls, pots, jars and plates in a modern interior.

Colour: Sand Material: Ceramic

**Care instructions:** 

Use a soft dry cloth to clean the product.

Do not use household cleaners.

Not waterproof

Dimensions: L16 / W16 / H11 CM

Country of origin: CN

Product weight: 0,50 Kgs