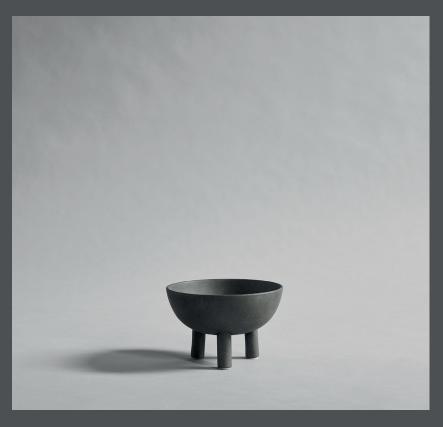

### **DUCK BOWL BIG**

Reminiscent of little, individual three-legged characters or friendly creatures, the Duck series is a playful and exuberant addition to more minimalist series of treys, vases, bowls, pots, jars and plates in a modern interior.

Colour: Dark Grey

**Material: Ceramic** 

**Care instructions:** 

Use a soft dry cloth to clean the product.

Do not use household cleaners.

Not waterproof

Dimensions: L16 / W16 / H11 CM

Country of origin: CN