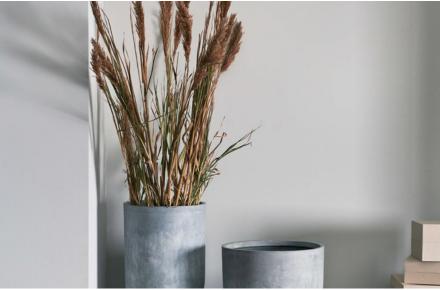

# Podium series

Designed by Sanna Völker, Sweden

Podium is designed by Sanna Völker and is a fusion of form and traditions. The fibre concrete gives Podium its weight, making these statement pots a simple and grandiose home for your green plants. A drainage hole at the base ensures that your plants thrive, but also makes the pot optimal for outdoor use.