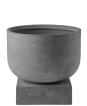

# Podium series

Designed by Sanna Völker, Sweden

Podium is designed by Sanna Völker and is a fusion of form and traditions. The fibre concrete gives Podium its weight, making these statement pots a simple and grandiose home for your green plants. A drainage hole at the base ensures that your plants thrive, but also makes the pot optimal for outdoor use.

## 24-906-04 Podium Flowerpot Ø33 x H40 cm

Height 40 cm Diameter

33 cm

The parcel's measurements The parcel's measurements 1: 0.07 m3, 8.5 kg (D 40.5 cm, W 40.5 cm, H 41.0 cm)

## 24-906-05 Podium Flowerpot Ø30 x H45 cm

Height 45 cm Diameter 30 cm

The parcel's measurements The parcel's measurements 1: 0.07 m3, 9.0 kg (D 47.0 cm, W 37.5 cm, H 37.5 cm)

24-906-08 Podium Flowerpot Ø55 x H67,5 cm