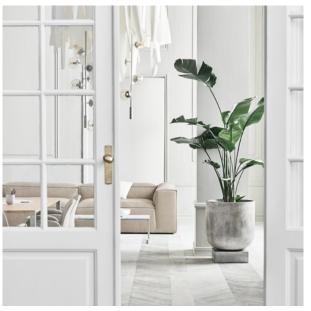

# Podium series

Designed by Sanna Völker, Sweden

Podium is designed by Sanna Völker and is a fusion of form and traditions. The fibre concrete gives Podium its weight, making these statement pots a simple and grandiose home for your green plants. A drainage hole at the base ensures that your plants thrive, but also makes the pot optimal for outdoor use.