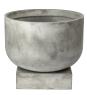

# Podium series

Designed by Sanna Völker, Sweden

Podium is designed by Sanna Völker and is a fusion of form and traditions. The fibre concrete gives Podium its weight, making these statement pots a simple and grandiose home for your green plants. A drainage hole at the base ensures that your plants thrive, but also makes the pot optimal for outdoor use.

## 24-906-07

Podium Flowerpot Ø50 x H73 cm

**Height** 73 cm

Diameter 50 cm

**Production Technique** Made in mould

### 24-906-09

Podium Flowerpot Ø60 x H52,5 cm