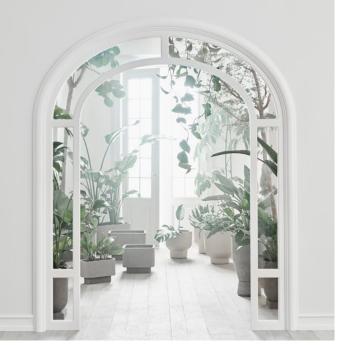

# Podium series

Designed by Sanna Völker, Sweden

Podium is designed by Sanna Völker and is a fusion of form and traditions. The fibre concrete gives Podium its weight, making these statement pots a simple and grandiose home for your green plants. A drainage hole at the base ensures that your plants thrive, but also makes the pot optimal for outdoor use.