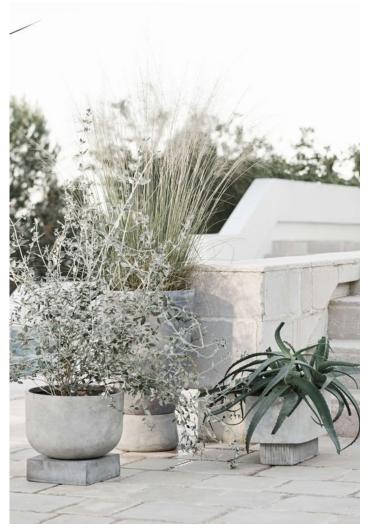

# Podium series

Designed by Sanna Völker, Sweden

Podium is designed by Sanna Völker and is a fusion of form and traditions. The fibre concrete gives Podium its weight, making these statement pots a simple and grandiose home for your green plants. A drainage hole at the base ensures that your plants thrive, but also makes the pot optimal for outdoor use.