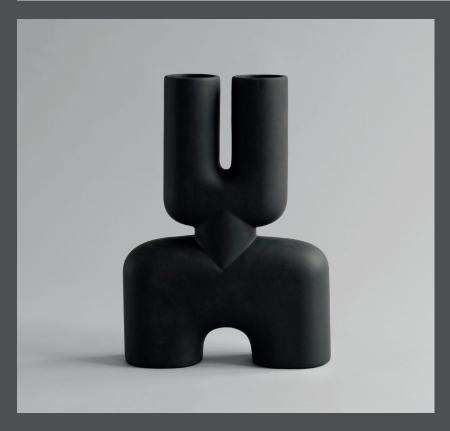

### **COBRA DOUBLE MEDIO**

A tribute to the Cobra Arts Movement of the 1960s, the collection is the epitome of quirky vases that will add joy to any interior setting.

Think whimsical, soft and organic shapes unmistakably reminiscent of human silhouettes and curves. True to the Cobra artists way of working, the series takes its starting point in naive hand sketches leading to bodily silhouettes.

As it is a hand glazed natural product, the colours may vary slightly and while it is not 100% water-proof, a bag for fresh flowers is included.

Designed by Kristian Sofus Hansen & Tommy Hyldahl.

**Product no: 211037** 

Type: Vase - Indoor

Designer / Year of design:

Kristian Sofus Hansen & Tommy Hyldahl, 2019

Colour: Coffee Material: Ceramic

**Care instructions:** 

Use a soft dry cloth to clean the product.

Do not use household cleaners.

Not waterproof

Dimensions: L34 / W10 / H47 CM

Country of origin: CN

Product weight: 4,00 Kg

Packaging:

Dimensions: L55 / W19 / H44 CM Total weight incl. product: 4,50 Kg