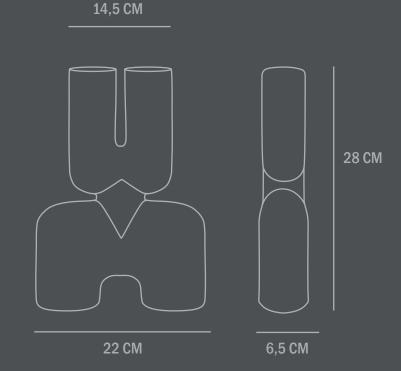

Not waterproof

**Dimensions: L22 / W6,5 / H28 CM** 

Country of origin: CN

Product weight: 0,60 Kg

Packaging:

Dimensions: L29 / W14 / H37 CM Total weight incl. product: 0,90 Kg