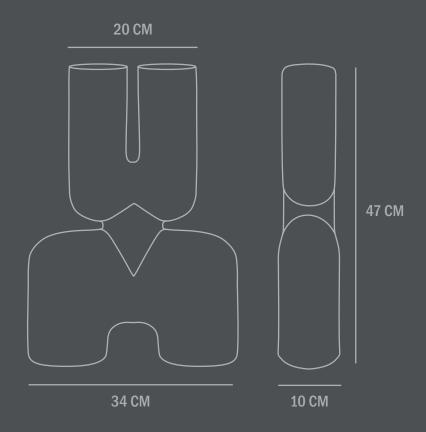

### **COBRA DOUBLE MEDIO**

A tribute to the Cobra Arts Movement of the 1960s, the collection is the epitome of quirky vases that will add joy to any interior setting.

Think whimsical, soft and organic shapes unmistakably reminiscent of human silhouettes and curves. True to the Cobra artists way of working, the series takes its starting point in naive hand sketches leading to bodily silhouettes.

As it is a hand glazed natural product, the colours may vary slightly and while it is not 100% water-proof, a bag for fresh flowers is included.

Designed by Kristian Sofus Hansen & Tommy Hyldahl.

**Product no: 211037** 

Type: Vase - Indoor

Designer / Year of design:

Kristian Sofus Hansen & Tommy Hyldahl, 2019

Colour: Coffee Material: Ceramic

**Care instructions:** 

Use a soft dry cloth to clean the product.

Do not use household cleaners.

Not waterproof

Dimensions: L34 / W10 / H47 CM

Country of origin: CN

Product weight: 4,00 Kg

Packaging:

Dimensions: L55 / W19 / H44 CM Total weight incl. product: 4,50 Kg