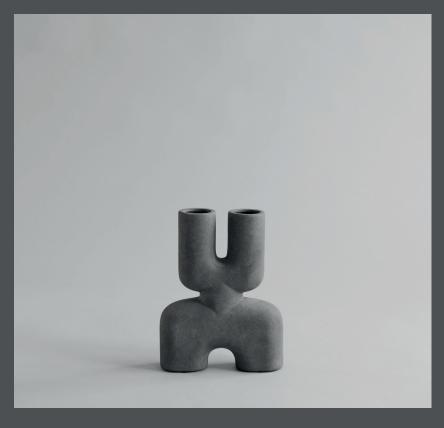

#### **COBRA DOUBLE MINI**

A tribute to the Cobra Arts Movement of the 1960s, the collection is the epitome of quirky vases that will add joy to any interior setting.

Think whimsical, soft and organic shapes unmistakably reminiscent of human silhouettes and curves. True to the Cobra artists way of working, the series takes its starting point in naive hand sketches leading to bodily silhouettes.

As it is a hand glazed natural product, the colours may vary slightly and while it is not 100% water-proof, a bag for fresh flowers is included.

Designed by Kristian Sofus Hansen & Tommy Hyldahl.

**Product no: 211033** 

Type: Vase - Indoor

Designer / Year of design:

Kristian Sofus Hansen & Tommy Hyldahl, 2019

Colour: Dark Grey Material: Ceramic

**Care instructions:** 

Use a soft dry cloth to clean the product.

Do not use household cleaners.

Not waterproof

Dimensions: L22 / W6,5 / H28 CM  $\,$ 

Country of origin: CN

Product weight: 0,60 Kg

Packaging:

Dimensions: L29 / W14 / H37 CM Total weight incl. product: 0,90 Kg