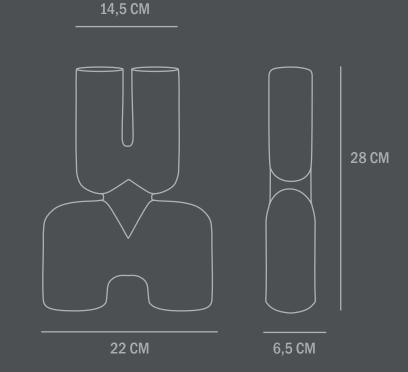

Not waterproof

**Dimensions: L22 / W6,5 / H28 CM** 

Country of origin: CN

Product weight: 0,60 Kg

Packaging:

Dimensions: L29 / W14 / H37 CM Total weight incl. product: 0,90 Kg