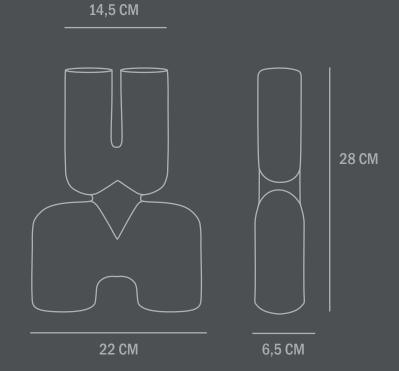

Not waterproof

**Dimensions: L22 / W6,5 / H28 CM** 

Country of origin: CN

Product weight: 0,60 Kg

Packaging:

Dimensions: L29 / W14 / H37 CM Total weight incl. product: 0,90 Kg