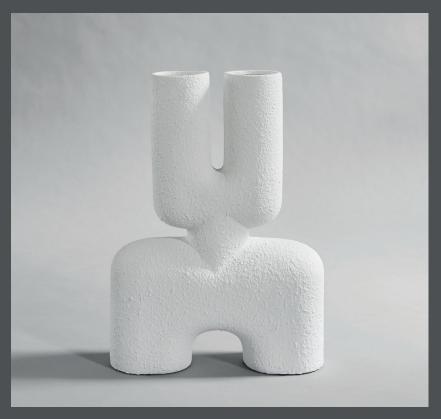

### **COBRA DOUBLE MEDIO**

A tribute to the Cobra Arts Movement of the 1960s, the collection is the epitome of quirky vases that will add joy to any interior setting.

Think whimsical, soft and organic shapes unmistakably reminiscent of human silhouettes and curves. True to the Cobra artists way of working, the series takes its starting point in naive hand sketches leading to bodily silhouettes.

As it is a hand glazed natural product, the colours may vary slightly and while it is not 100% water-proof, a bag for fresh flowers is included.

Designed by Kristian Sofus Hansen & Tommy Hyldahl.

**Product no: 201013** 

Type: Vase - Indoor

Designer / Year of design:

Kristian Sofus Hansen & Tommy Hyldahl, 2019

Colour: Bubble White Material: Ceramic

**Care instructions:** 

Use a soft dry cloth to clean the product.

Do not use household cleaners.

Not waterproof

Dimensions: L34 / W10 / H47 CM

Country of origin: CN

Product weight: 4,00 Kg

Packaging:

Dimensions: L55 / W19 / H44 CM Total weight incl. product: 4,50 Kg