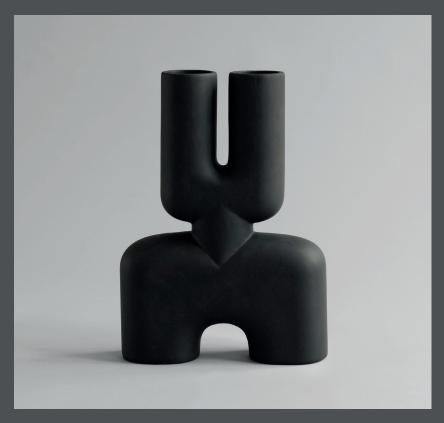

### **COBRA DOUBLE MEDIO**

A tribute to the Cobra Arts Movement of the 1960s, the collection is the epitome of quirky vases that will add joy to any interior setting.

Think whimsical, soft and organic shapes unmistakably reminiscent of human silhouettes and curves. True to the Cobra artists way of working, the series takes its starting point in naive hand sketches leading to bodily silhouettes.

As it is a hand glazed natural product, the colours may vary slightly and while it is not 100% water-proof, a bag for fresh flowers is included.

Designed by Kristian Sofus Hansen & Tommy Hyldahl.

Product no: 212006

Type: Vase - Indoor

Designer / Year of design:

Kristian Sofus Hansen & Tommy Hyldahl, 2019

Colour: Black Material: Ceramic

**Care instructions:** 

Use a soft dry cloth to clean the product.

Do not use household cleaners.

Not waterproof

Dimensions: L34 / W10 / H47 CM

Country of origin: CN

Product weight: 4,00 Kg

Packaging:

Dimensions: L55 / W19 / H44 CM Total weight incl. product: 4,50 Kg