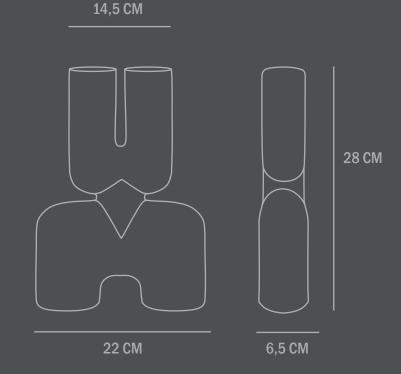

Not waterproof

Dimensions: L22 / W6,5 / H28 CM  $\,$ 

Country of origin: CN

Product weight: 0,60 Kg

Packaging:

Dimensions: L29 / W14 / H37 CM Total weight incl. product: 0,90 Kg