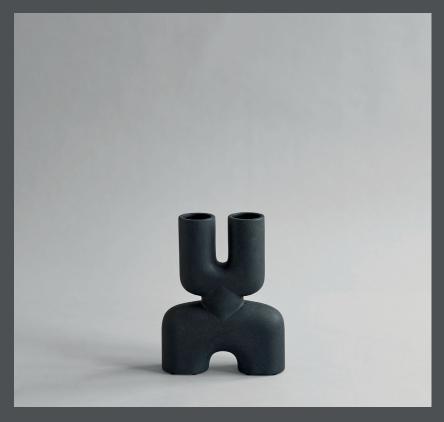

#### **COBRA DOUBLE MINI**

A tribute to the Cobra Arts Movement of the 1960s, the collection is the epitome of quirky vases that will add joy to any interior setting.

Think whimsical, soft and organic shapes unmistakably reminiscent of human silhouettes and curves. True to the Cobra artists way of working, the series takes its starting point in naive hand sketches leading to bodily silhouettes.

As it is a hand glazed natural product, the colours may vary slightly and while it is not 100% water-proof, a bag for fresh flowers is included.

Designed by Kristian Sofus Hansen & Tommy Hyldahl.

**Product no: 211033** 

Type: Vase - Indoor

Designer / Year of design:

Kristian Sofus Hansen & Tommy Hyldahl, 2019

Colour: Dark Grey Material: Ceramic

**Care instructions:** 

Use a soft dry cloth to clean the product.

Do not use household cleaners.

Not waterproof

Dimensions: L22 / W6,5 / H28 CM  $\,$ 

Country of origin: CN

Product weight: 0,60 Kg

Packaging:

Dimensions: L29 / W14 / H37 CM Total weight incl. product: 0,90 Kg