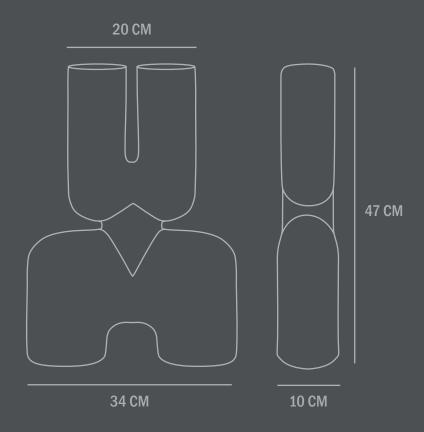

### **COBRA DOUBLE MEDIO**

A tribute to the Cobra Arts Movement of the 1960s, the collection is the epitome of quirky vases that will add joy to any interior setting.

Think whimsical, soft and organic shapes unmistakably reminiscent of human silhouettes and curves. True to the Cobra artists way of working, the series takes its starting point in naive hand sketches leading to bodily silhouettes.

As it is a hand glazed natural product, the colours may vary slightly and while it is not 100% water-proof, a bag for fresh flowers is included.

Designed by Kristian Sofus Hansen & Tommy Hyldahl.

**Product no: 201013** 

Type: Vase - Indoor

Designer / Year of design:

Kristian Sofus Hansen & Tommy Hyldahl, 2019

Colour: Bubble White Material: Ceramic

**Care instructions:** 

Use a soft dry cloth to clean the product.

Do not use household cleaners.

Not waterproof

Dimensions: L34 / W10 / H47 CM

Country of origin: CN

Product weight: 4,00 Kg

Packaging:

Dimensions: L55 / W19 / H44 CM Total weight incl. product: 4,50 Kg