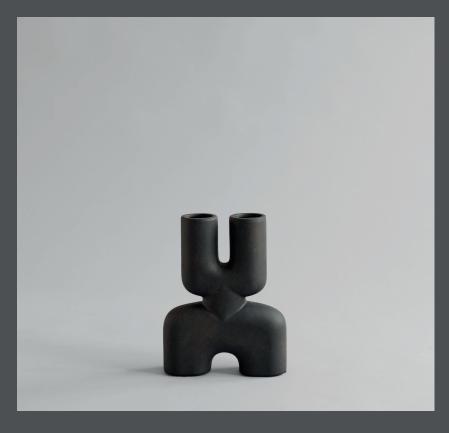

#### **COBRA DOUBLE MINI**

A tribute to the Cobra Arts Movement of the 1960s, the collection is the epitome of quirky vases that will add joy to any interior setting.

Think whimsical, soft and organic shapes unmistakably reminiscent of human silhouettes and curves. True to the Cobra artists way of working, the series takes its starting point in naive hand sketches leading to bodily silhouettes.

As it is a hand glazed natural product, the colours may vary slightly and while it is not 100% water-proof, a bag for fresh flowers is included.

Designed by Kristian Sofus Hansen & Tommy Hyldahl.

**Product no: 212002** 

Type: Vase - Indoor

**Designer / Year of design:** 

Kristian Sofus Hansen & Tommy Hyldahl, 2019

Colour: Coffee Material: Ceramic

**Care instructions:** 

Use a soft dry cloth to clean the product.

Do not use household cleaners.

Not waterproof

**Dimensions: L22 / W6,5 / H28 CM** 

Country of origin: CN

Product weight: 0,60 Kg

Packaging:

Dimensions: L29 / W14 / H37 CM Total weight incl. product: 0,90 Kg