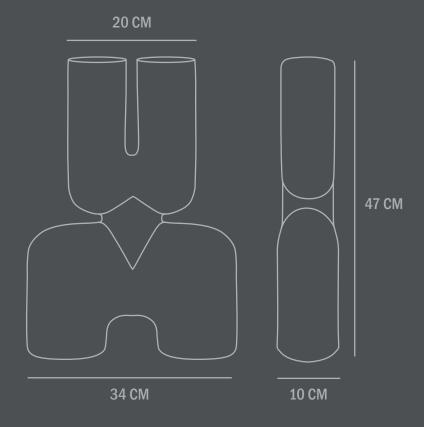

### **COBRA DOUBLE MEDIO**

A tribute to the Cobra Arts Movement of the 1960s, the collection is the epitome of quirky vases that will add joy to any interior setting.

Think whimsical, soft and organic shapes unmistakably reminiscent of human silhouettes and curves. True to the Cobra artists way of working, the series takes its starting point in naive hand sketches leading to bodily silhouettes.

As it is a hand glazed natural product, the colours may vary slightly and while it is not 100% water-proof, a bag for fresh flowers is included.

Designed by Kristian Sofus Hansen & Tommy Hyldahl.

Product no: 212006

Type: Vase - Indoor

Designer / Year of design:

Kristian Sofus Hansen & Tommy Hyldahl, 2019

Colour: Black Material: Ceramic

**Care instructions:** 

Use a soft dry cloth to clean the product.

Do not use household cleaners.

Not waterproof

Dimensions: L34 / W10 / H47 CM

Country of origin: CN

Product weight: 4,00 Kg

Packaging:

Dimensions: L55 / W19 / H44 CM Total weight incl. product: 4,50 Kg