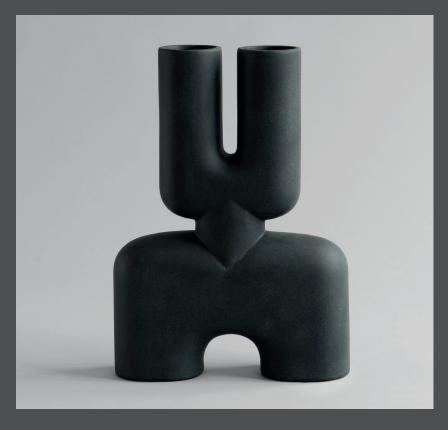

#### **COBRA DOUBLE HEXA**

A tribute to the Cobra Arts Movement of the 1960s, the collection is the epitome of quirky vases that will add joy to any interior setting.

Think whimsical, soft and organic shapes unmistakably reminiscent of human silhouettes and curves. True to the Cobra artists way of working, the series takes its starting point in naive hand sketches leading to bodily silhouettes.

As it is a hand glazed natural product, the colours may vary slightly and while it is not 100% water-proof, a bag for fresh flowers is included.

Designed by Kristian Sofus Hansen & Tommy Hyldahl.

**Product no: 211031** 

Type: Vase - Indoor

Designer / Year of design:

Kristian Sofus Hansen & Tommy Hyldahl, 2019

Colour: Black Material: Ceramic

**Care instructions:** 

Use a soft dry cloth to clean the product.

Do not use household cleaners.

Not waterproof

Dimensions: L43 /W12,5 /H59 CM

Country of origin: CN

Product weight: 5,50 Kgs

Packaging:

Dimensions: L67 / W20,5 / H53,5 CM Total weight incl. product: 7,00 Kgs