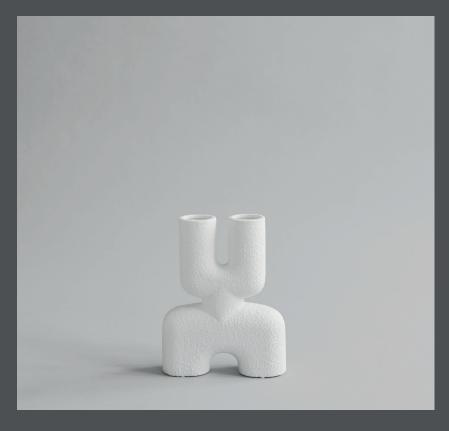

#### **COBRA DOUBLE MINI**

A tribute to the Cobra Arts Movement of the 1960s, the collection is the epitome of quirky vases that will add joy to any interior setting.

Think whimsical, soft and organic shapes unmistakably reminiscent of human silhouettes and curves. True to the Cobra artists way of working, the series takes its starting point in naive hand sketches leading to bodily silhouettes.

As it is a hand glazed natural product, the colours may vary slightly and while it is not 100% water-proof, a bag for fresh flowers is included.

Designed by Kristian Sofus Hansen & Tommy Hyldahl.

**Product no: 203022** 

Type: Vase - Indoor

Designer / Year of design:

Kristian Sofus Hansen & Tommy Hyldahl, 2019

Colour: Bubble White Material: Ceramic

**Care instructions:** 

Use a soft dry cloth to clean the product.

Do not use household cleaners.

Not waterproof

**Dimensions: L22 / W6,5 / H28 CM** 

Country of origin: CN

Product weight: 0,60 Kg

Packaging:

Dimensions: L29 / W14 / H37 CM Total weight incl. product: 0,90 Kg