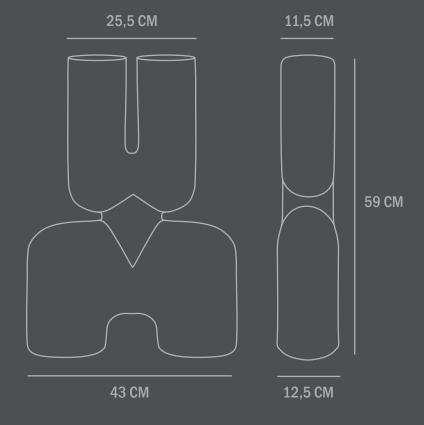

#### **COBRA DOUBLE HEXA**

A tribute to the Cobra Arts Movement of the 1960s, the collection is the epitome of quirky vases that will add joy to any interior setting.

Think whimsical, soft and organic shapes unmistakably reminiscent of human silhouettes and curves. True to the Cobra artists way of working, the series takes its starting point in naive hand sketches leading to bodily silhouettes.

As it is a hand glazed natural product, the colours may vary slightly and while it is not 100% water-proof, a bag for fresh flowers is included.

Designed by Kristian Sofus Hansen & Tommy Hyldahl.

**Product no: 211031** 

Type: Vase - Indoor

Designer / Year of design:

Kristian Sofus Hansen & Tommy Hyldahl, 2019

Colour: Black Material: Ceramic

**Care instructions:** 

Use a soft dry cloth to clean the product.

Do not use household cleaners.

Not waterproof

Dimensions: L43 /W12,5 /H59 CM

Country of origin: CN

Product weight: 5,50 Kgs

Packaging:

Dimensions: L67 / W20,5 / H53,5 CM Total weight incl. product: 7,00 Kgs