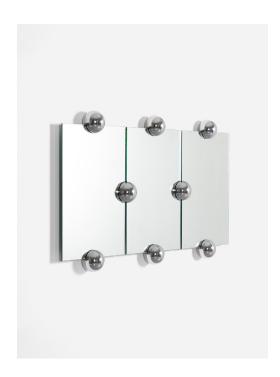

## Sphera Crystal Palace Mirror

Ref.: JBF 31

Chrome-plated zamak, felt, silver W. 140 cm x H. 79 cm x D. 10 cm mirror, solid beech Weight : 24 kg

Use anchors and screws (not supplied) suitable for the nature of the wall

Made in France

3D model available on moustache.fr

The Sphera collection of mirrors by Jean-Baptiste Fastrez is a contemporary interpretation of a technical device for creating mirror walls.

Very popular in the first half of the 20<sup>th</sup> century, the mirror bracket has since been reduced to its sole function, and today is no more than a kind of mirror attachment sold in the bathroom section of DIY shops.

A veritable system, Sphera revives the decorative tradition of this invisible technical element by giving it an unexpected sculptural dimension and unprecedented flexibility.

14 models to choose from an infinite range of possibilities.