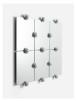

## Sphera Crystal Palace Mirror

Ref.: JBF 31

Chrome-plated zamak, felt, silver W. 140 cm x H. 79 cm x D. 10 cm mirror, solid beech Weight : 24 kg

Use anchors and screws (not supplied) suitable for the nature of the wall

Made in France

3D model available on moustache.fr

The Sphera collection of mirrors by Jean-Baptiste Fastrez is a contemporary interpretation of a technical device for creating mirror walls.

Very popular in the first half of the 20<sup>th</sup> century, the mirror bracket has since been reduced to its sole function, and today is no more than a kind of mirror attachment sold in the bathroom section of DIY shops.

A veritable system, Sphera revives the decorative tradition of this invisible technical element by giving it an unexpected sculptural dimension and unprecedented flexibility.

14 models to choose from an infinite range of possibilities.