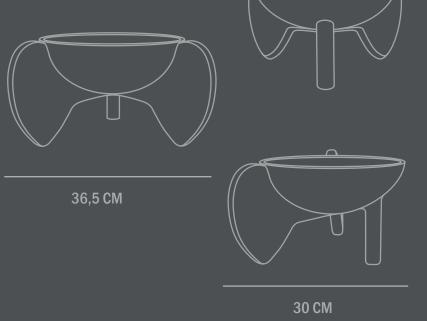

Colour: Coffee Material: Ceramic

Care instructions: Use a soft dry cloth to clean the product. Do not use household cleaners. Not waterproof

Dimensions: L36,5 / W30 / H20 CM Country of origin: CN

Product weight: 2,50 Kgs

Colour: Coffee Material: Ceramic

Care instructions: Use a soft dry cloth to clean the product. Do not use household cleaners. Not waterproof

Dimensions: L19 / W16 / H12 CM Country of origin: CN

Product weight: 0,50 Kgs