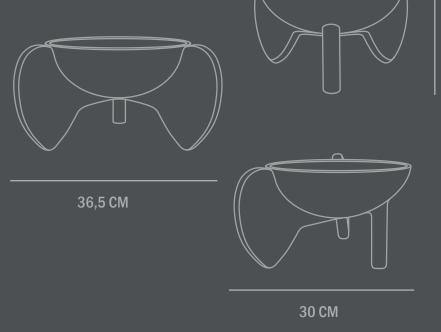

#### WING BOWL BIG

It is all about gravity and a sense of floating through the air. Wing is a sculptural collection of bowls that makes one want to be lifted into thin air even though its presence is very much grounding as well.

The silhouette is made up of two wings and a single cylinder-shaped leg as a steady contrast and the bowl in casted in a lightweight fiber concrete. Use Wing as a container or as a stand-alone art piece on the table.

As it is a hand glazed natural product, the colours may vary slightly and it is not waterproof safe.

Designed by Kristian Sofus Hansen & Tommy Hyldahl

20 CM

Product no: 221008

Type: Bowl - Indoor

Designer / Year of design: Kristian Sofus Hansen & Tommy Hyldahl, 2020

Colour: Sand Material: Ceramic

Care instructions: Use a soft dry cloth to clean the product. Do not use household cleaners. Not waterproof

Dimensions: L36,5 / W30 / H20 CM Country of origin: CN

Product weight: 2,50 Kgs