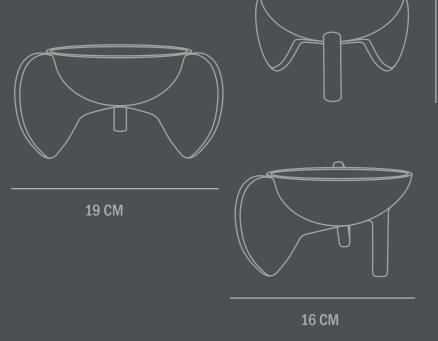

## WING BOWL MINI

It is all about gravity and a sense of floating through the air. Wing is a sculptural collection of bowls that makes one want to be lifted into thin air even though its presence is very much grounding as well.

The silhouette is made up of two wings and a single cylinder-shaped leg as a steady contrast and the bowl in casted in a lightweight fiber concrete. Use Wing as a container or as a stand-alone art piece on the table.

Colour: Coffee Material: Ceramic

Care instructions: Use a soft dry cloth to clean the product. Do not use household cleaners. Not waterproof

Dimensions: L19 / W16 / H12 CM Country of origin: CN

Product weight: 0,50 Kgs

#### WING BOWL MINI

It is all about gravity and a sense of floating through the air. Wing is a sculptural collection of bowls that makes one want to be lifted into thin air even though its presence is very much grounding as well.

Care instructions: Use a soft dry cloth to clean the product. Do not use household cleaners. Not waterproof

Dimensions: L19 / W16 / H12 CM Country of origin: CN

Product weight: 0,50 Kgs

Packaging: Dimensions: L27 / W23 / H19,5 CM Total weight incl. product: 1,00 Kgs Number of parcels: 1 Material: Brown cardboard