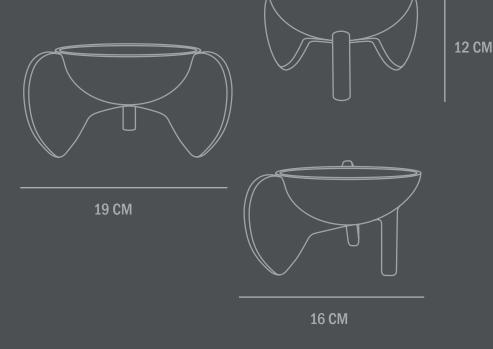

## WING BOWL MINI

It is all about gravity and a sense of floating through the air. Wing is a sculptural collection of bowls that makes one want to be lifted into thin air even though its presence is very much grounding as well.

The silhouette is made up of two wings and a single cylinder-shaped leg as a steady contrast and the bowl in casted in a lightweight fiber concrete. Use Wing as a container or as a stand-alone art piece on the table.

As it is a hand glazed natural product, the colours may vary slightly and it is not waterproof safe.

Designed by Kristian Sofus Hansen & Tommy Hyldahl

Product no: 214052

Type: Bowl - Indoor

Designer / Year of design: Kristian Sofus Hansen & Tommy Hyldahl, 2020

Colour: Coffee Material: Ceramic

Care instructions: Use a soft dry cloth to clean the product. Do not use household cleaners. Not waterproof

Dimensions: L19 / W16 / H12 CM Country of origin: CN

Product weight: 0,50 Kgs