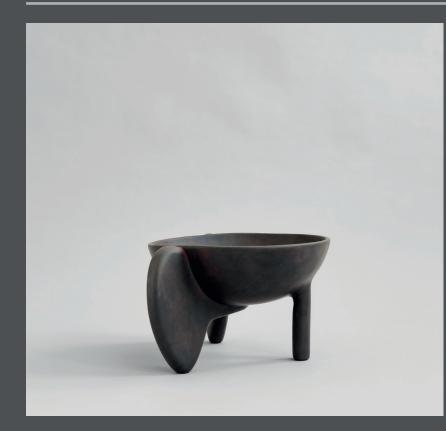

# WING BOWL BIG

It is all about gravity and a sense of floating through the air. Wing is a sculptural collection of bowls that makes one want to be lifted into thin air even though its presence is very much grounding as well.

The silhouette is made up of two wings and a single cylinder-shaped leg as a steady contrast and the bowl in casted in a lightweight fiber concrete. Use Wing as a container or as a stand-alone art piece on the table.

As it is a hand glazed natural product, the colours may vary slightly and it is not waterproof safe.

Designed by Kristian Sofus Hansen & Tommy Hyldahl

20 CM

Product no: 214051

Type: Bowl - Indoor

Designer / Year of design: Kristian Sofus Hansen & Tommy Hyldahl, 2020