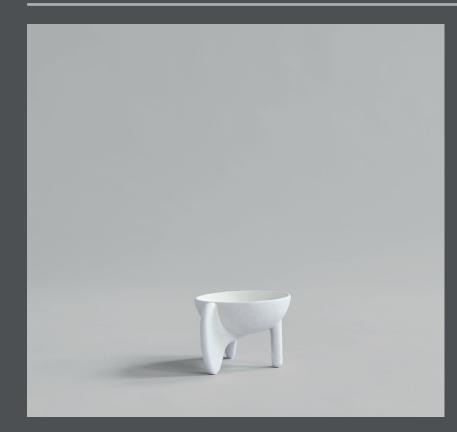

#### WING BOWL MINI

It is all about gravity and a sense of floating through the air. Wing is a sculptural collection of bowls that makes one want to be lifted into thin air even though its presence is very much grounding as well.

The silhouette is made up of two wings and a single cylinder-shaped leg as a steady contrast and the bowl in casted in a lightweight fiber concrete. Use Wing as a container or as a stand-alone art piece on the table.

As it is a hand glazed natural product, the colours may vary slightly and it is not waterproof safe.

Designed by Kristian Sofus Hansen & Tommy Hyldahl

12 CM

Product no: 221009

Type: Bowl - Indoor

Designer / Year of design: Kristian Sofus Hansen & Tommy Hyldahl, 2020

Colour: Bone White Material: Ceramic

Care instructions: Use a soft dry cloth to clean the product. Do not use household cleaners. Not waterproof

Dimensions: L19 / W16 / H12 CM Country of origin: CN

Product weight: 0,50 Kgs