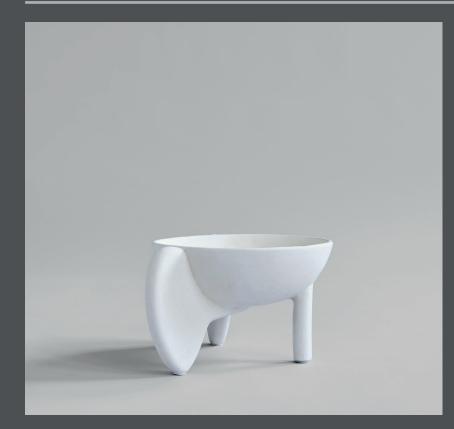

## WING BOWL BIG

It is all about gravity and a sense of floating through the air. Wing is a sculptural collection of bowls that makes one want to be lifted into thin air even though its presence is very much grounding as well.

The silhouette is made up of two wings and a single cylinder-shaped leg as a steady contrast and the bowl in casted in a lightweight fiber concrete. Use Wing as a container or as a stand-alone art piece on the table.

As it is a hand glazed natural product, the colours may vary slightly and it is not waterproof safe.

Designed by Kristian Sofus Hansen & Tommy Hyldahl

20 CM

Product no: 221007

Type: Bowl - Indoor

Designer / Year of design: Kristian Sofus Hansen & Tommy Hyldahl, 2020

Colour: Bone White Material: Ceramic

Care instructions: Use a soft dry cloth to clean the product. Do not use household cleaners. Not waterproof

Dimensions: L36,5 / W30 / H20 CM Country of origin: CN

Product weight: 2,50 Kgs