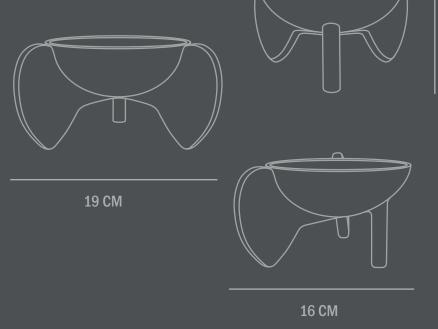

Colour: Coffee Material: Ceramic

Care instructions: Use a soft dry cloth to clean the product. Do not use household cleaners. Not waterproof

Dimensions: L19 / W16 / H12 CM Country of origin: CN

Product weight: 0,50 Kgs

Care instructions: Use a soft dry cloth to clean the product. Do not use household cleaners. Not waterproof

Dimensions: L19 / W16 / H12 CM Country of origin: CN

Product weight: 0,50 Kgs

Packaging: Dimensions: L27 / W23 / H19,5 CM Total weight incl. product: 1,00 Kgs Number of parcels: 1 Material: Brown cardboard