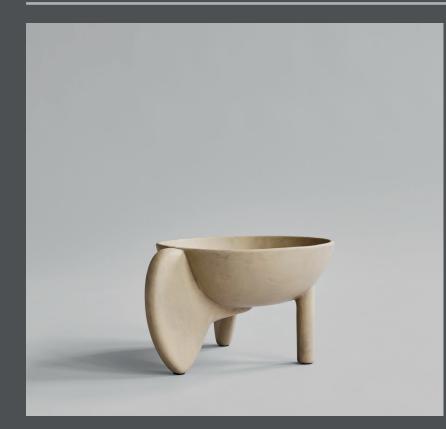

# WING BOWL BIG

It is all about gravity and a sense of floating through the air. Wing is a sculptural collection of bowls that makes one want to be lifted into thin air even though its presence is very much grounding as well.

The silhouette is made up of two wings and a single cylinder-shaped leg as a steady contrast and the bowl in casted in a lightweight fiber concrete. Use Wing as a container or as a stand-alone art piece on the table.

As it is a hand glazed natural product, the colours may vary slightly and it is not waterproof safe.

Designed by Kristian Sofus Hansen & Tommy Hyldahl

20 CM

Product no: 214051

Type: Bowl - Indoor

Designer / Year of design: Kristian Sofus Hansen & Tommy Hyldahl, 2020