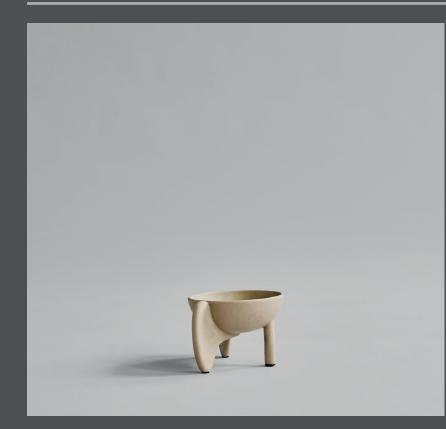

#### WING BOWL MINI

It is all about gravity and a sense of floating through the air. Wing is a sculptural collection of bowls that makes one want to be lifted into thin air even though its presence is very much grounding as well.

The silhouette is made up of two wings and a single cylinder-shaped leg as a steady contrast and the bowl in casted in a lightweight fiber concrete. Use Wing as a container or as a stand-alone art piece on the table.

As it is a hand glazed natural product, the colours may vary slightly and it is not waterproof safe.

Designed by Kristian Sofus Hansen & Tommy Hyldahl

12 CM

Product no: 221010

Type: Bowl - Indoor

Designer / Year of design: Kristian Sofus Hansen & Tommy Hyldahl, 2020 Colour: Sand Material: Ceramic

Care instructions: Use a soft dry cloth to clean the product. Do not use household cleaners. Not waterproof

Dimensions: L19 / W16 / H12 CM Country of origin: CN

Product weight: 0,50 Kgs

Packaging: Dimensions: L27 / W23 / H19,5 CM Total weight incl. product: 1,00 Kgs Number of parcels: 1 Material: Brown cardboard