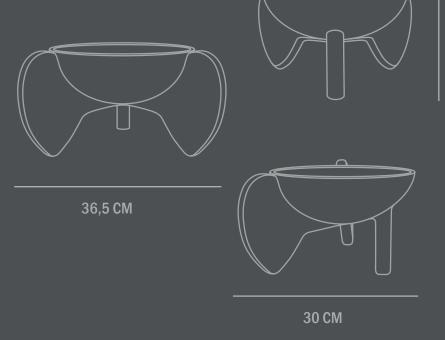

Colour: Coffee Material: Ceramic

Care instructions: Use a soft dry cloth to clean the product. Do not use household cleaners. Not waterproof

Dimensions: L36,5 / W30 / H20 CM Country of origin: CN

Product weight: 2,50 Kgs

Colour: Coffee Material: Ceramic

Care instructions: Use a soft dry cloth to clean the product. Do not use household cleaners. Not waterproof

Dimensions: L19 / W16 / H12 CM Country of origin: CN

Product weight: 0,50 Kgs