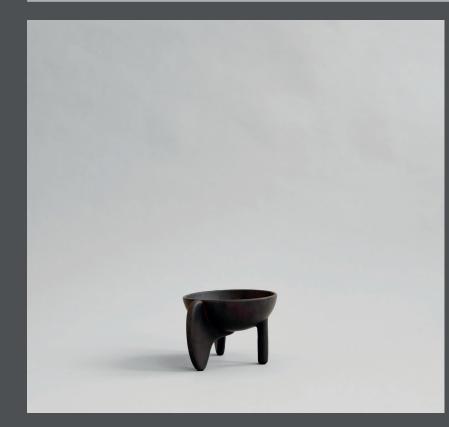

## WING BOWL MINI

It is all about gravity and a sense of floating through the air. Wing is a sculptural collection of bowls that makes one want to be lifted into thin air even though its presence is very much grounding as well.

The silhouette is made up of two wings and a single cylinder-shaped leg as a steady contrast and the bowl in casted in a lightweight fiber concrete. Use Wing as a container or as a stand-alone art piece on the table.

As it is a hand glazed natural product, the colours may vary slightly and it is not waterproof safe.

Designed by Kristian Sofus Hansen & Tommy Hyldahl

Product no: 214052

Type: Bowl - Indoor

Designer / Year of design: Kristian Sofus Hansen & Tommy Hyldahl, 2020