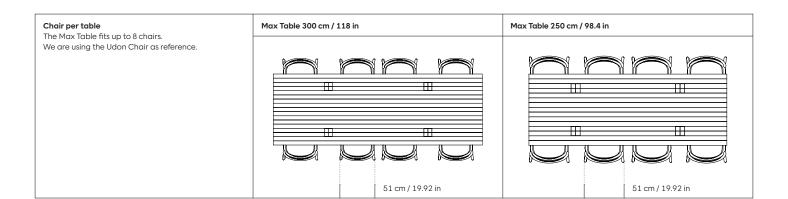

| Product name                                                                    | Finish                | SKU                                                                                                      |                  |                 |                                                                                                      |                                                                                                        |                  |   |                |                    |
|---------------------------------------------------------------------------------|-----------------------|----------------------------------------------------------------------------------------------------------|------------------|-----------------|------------------------------------------------------------------------------------------------------|--------------------------------------------------------------------------------------------------------|------------------|---|----------------|--------------------|
| Max Table 300 cm / 118 in<br>Max Table 250 cm / 98.4 in                         | Ash<br>Ash            | 30600<br>30604                                                                                           |                  |                 |                                                                                                      |                                                                                                        |                  |   |                |                    |
| Material<br>Solid Ash<br>Fraxinus Excelsior<br>Clear Lacquered                  |                       | Always in stock We keep all our products in stock and ready to ship from our warehouses in the US and EU |                  |                 | Samples We supply samples of our material finishes. You can order them directly from hem.com/samples |                                                                                                        |                  |   |                |                    |
| Wood is a natural material. The opiece to piece.                                | color might vary from |                                                                                                          |                  |                 |                                                                                                      |                                                                                                        |                  |   |                |                    |
| <b>Country of origin</b> Poland                                                 |                       | Ash                                                                                                      |                  |                 |                                                                                                      |                                                                                                        |                  |   |                |                    |
|                                                                                 |                       | Solid Ash                                                                                                |                  |                 |                                                                                                      | мто                                                                                                    |                  |   |                |                    |
| 3D model 3D files of all products are available on the product pages on hem.com |                       |                                                                                                          |                  |                 |                                                                                                      | Please refer to the price list or reach out to your local representative for our made-to-order options |                  |   |                |                    |
|                                                                                 |                       | Max Table 300 cm / 118 in                                                                                |                  |                 |                                                                                                      | Max Table 250 cm / 98.4 in                                                                             |                  |   |                |                    |
| Product accessory  Max Bench 300 cm / 118 in  Max Bench 250 cm / 98.4 in        |                       | Top view                                                                                                 |                  |                 |                                                                                                      | Top view                                                                                               |                  |   |                |                    |
|                                                                                 |                       |                                                                                                          |                  |                 |                                                                                                      | <u> </u>                                                                                               |                  |   |                | ∃                  |
|                                                                                 |                       | 102 cm / 40.0 in                                                                                         |                  |                 | 90 cm / 35.4 in                                                                                      |                                                                                                        |                  |   |                | ∄                  |
|                                                                                 |                       |                                                                                                          |                  |                 |                                                                                                      |                                                                                                        |                  |   |                | ∄                  |
|                                                                                 | -                     | -                                                                                                        |                  |                 |                                                                                                      |                                                                                                        |                  |   |                | ∄                  |
|                                                                                 |                       | 300 cm / 118.0 in                                                                                        |                  |                 | 250 cm / 98.4 in                                                                                     |                                                                                                        |                  |   |                |                    |
|                                                                                 |                       | Side view                                                                                                |                  |                 | Side view                                                                                            |                                                                                                        |                  |   |                |                    |
|                                                                                 |                       |                                                                                                          |                  |                 |                                                                                                      |                                                                                                        |                  |   |                |                    |
|                                                                                 |                       |                                                                                                          |                  |                 |                                                                                                      |                                                                                                        |                  |   |                |                    |
|                                                                                 |                       |                                                                                                          |                  |                 |                                                                                                      |                                                                                                        |                  |   |                |                    |
|                                                                                 |                       |                                                                                                          |                  |                 |                                                                                                      |                                                                                                        |                  |   |                |                    |
|                                                                                 |                       | 54 cm / 21.3 in                                                                                          |                  |                 | 42 cm / 16.5 in                                                                                      |                                                                                                        |                  |   |                |                    |
|                                                                                 |                       | Front view                                                                                               |                  |                 |                                                                                                      | Front view                                                                                             |                  |   |                |                    |
|                                                                                 |                       | 6 cm / 2.4 in                                                                                            |                  |                 |                                                                                                      | 6 cm / 2.4 in                                                                                          |                  |   |                |                    |
|                                                                                 |                       |                                                                                                          |                  | 73 cm / 28.7 in |                                                                                                      |                                                                                                        |                  |   |                | 73 cm /<br>28.7 in |
|                                                                                 |                       | <u>_</u>                                                                                                 | ri<br>S          |                 | -                                                                                                    | . <u>e</u>                                                                                             | Ë                | Щ |                |                    |
|                                                                                 |                       | 31.0                                                                                                     | 1/51.6           | 4.7 in          |                                                                                                      | 20.9                                                                                                   | / 47.2           |   | 4.7 in         |                    |
|                                                                                 |                       | 79 cm / 31.0 in                                                                                          | 131 cm / 51.6 in | 12 cm / 4.7     |                                                                                                      | 53 cm / 20.9 in                                                                                        | 120 cm / 47.2 in |   | 12 cm / 4.7 in |                    |
|                                                                                 |                       |                                                                                                          |                  |                 |                                                                                                      | ις                                                                                                     | #                |   | <b>H</b>       |                    |