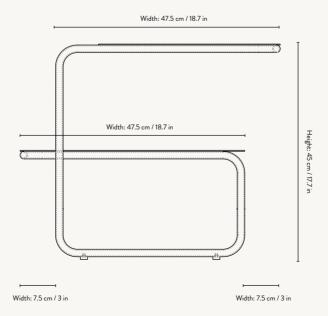

#### LEVEL SIDE TABLE

Size:

H: 45 x W: 55 x D: 35 cm H: 17.7 x W: 21.7 x D: 13.8 in

Powder coated steel
Wipe with a damp cloth
Suitable for outdoor use.
Registered design Material: Care: Info:

Country: Italy
Net. weight: 7 kg