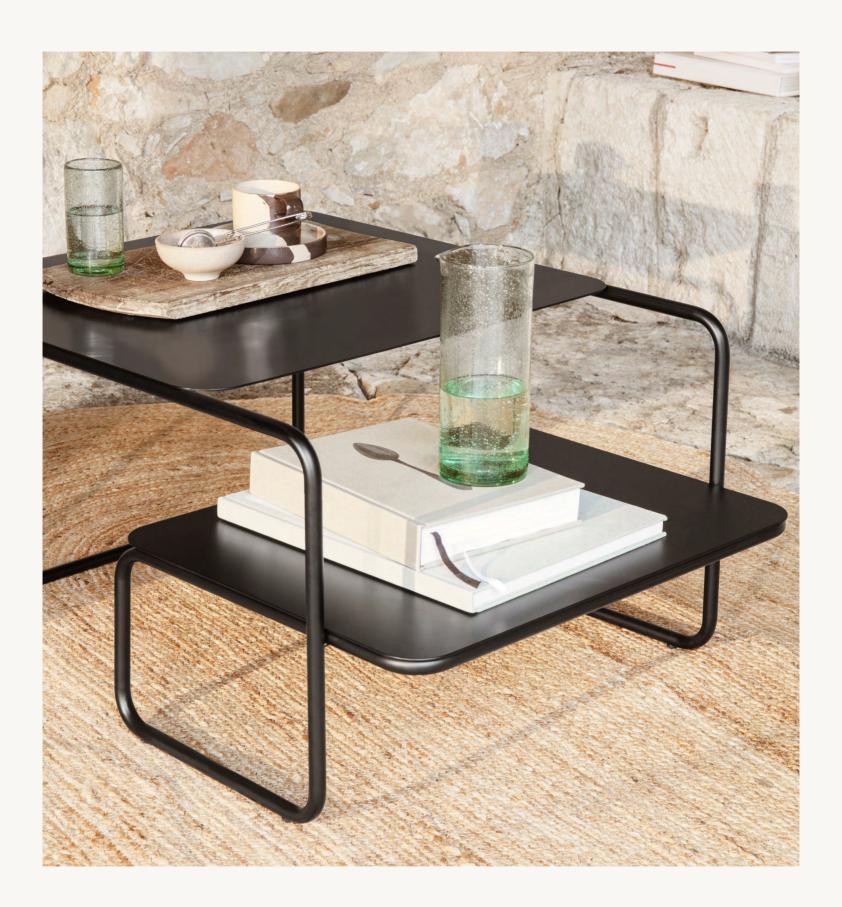

# Level Tables

With their intriguing, asymmetrical profile, the Level Tables presents a modern expression based on a solitary geometric form: its frame made from a single continual line. With two levels that offer ample surface space, the table is ideal for extra storage. The Level Tables crafted from powder coated steel, and can be used both indoors and out.

#### LEVEL COFFEE TABLE

H: 40 x W: 79 x D: 60 cm H: 15.7 x W: 31.1 x D: 23.6 in Powder coated steel Wipe with a damp cloth Suitable for outdoor use. Size: Material: Care: Info:

Registered design Italy 15 kg