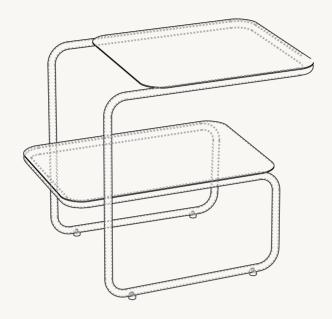

# Level Tables

With their intriguing, asymmetrical profile, the Level Tables presents a modern expression based on a solitary geometric form: its frame made from a single continual line. With two levels that offer ample surface space, the table is ideal for extra storage. The Level Tables crafted from powder coated steel, and can be used both indoors and out.