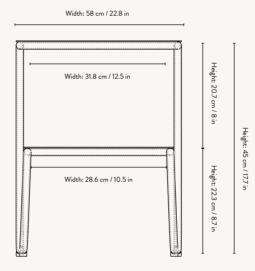

#### LEVEL SIDE TABLE

Size:

H: 45 x W: 55 x D: 35 cm H: 17.7 x W: 21.7 x D: 13.8 in

Powder coated steel
Wipe with a damp cloth
Suitable for outdoor use.
Registered design Material: Care: Info:

Country: Italy
Net. weight: 7 kg