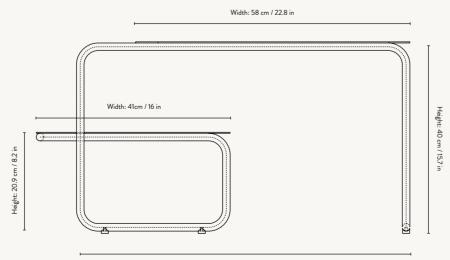

#### LEVEL COFFEE TABLE

H: 40 x W: 79 x D: 60 cm H: 15.7 x W: 31.1 x D: 23.6 in Powder coated steel Wipe with a damp cloth Suitable for outdoor use. Size: Material: Care: Info:

Registered design Italy 15 kg