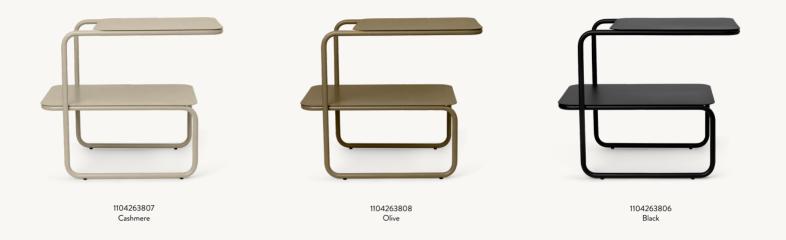

# Level Tables

With their intriguing, asymmetrical profile, the Level Tables presents a modern expression based on a solitary geometric form: its frame made from a single continual line. With two levels that offer ample surface space, the table is ideal for extra storage. The Level Tables crafted from powder coated steel, and can be used both indoors and out.

#### PRODUCT INFO

**Product types:** Coffee Table

Side Table

Origin: Italy

Weight: <u>Level Coffe Table:</u> 15 kg

Level Side Table: 7 kg

Material: Powder coated steel

**Dimensions**: Level Coffe Table: H: 40 x W: 79 x D: 60 cm /

#### LEVEL SIDE TABLE

Size:

H: 45 x W: 55 x D: 35 cm H: 17.7 x W: 21.7 x D: 13.8 in

Powder coated steel
Wipe with a damp cloth
Suitable for outdoor use.
Registered design Material: Care: Info:

Country: Italy
Net. weight: 7 kg

#### LEVEL COFFEE TABLE

H: 40 x W: 79 x D: 60 cm H: 15.7 x W: 31.1 x D: 23.6 in Powder coated steel Wipe with a damp cloth Suitable for outdoor use. Size: Material: Care: Info:

Registered design Italy 15 kg