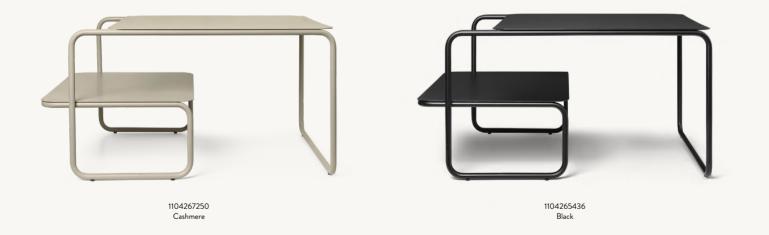

# Level Tables

With their intriguing, asymmetrical profile, the Level Tables presents a modern expression based on a solitary geometric form: its frame made from a single continual line. With two levels that offer ample surface space, the table is ideal for extra storage. The Level Tables crafted from powder coated steel, and can be used both indoors and out.

#### PRODUCT INFO

**Product types:** Coffee Table

Side Table

Origin: Italy

Weight: <u>Level Coffe Table:</u> 15 kg

Level Side Table: 7 kg

Material: Powder coated steel

**Dimensions**: Level Coffe Table: H: 40 x W: 79 x D: 60 cm /

#### LEVEL COFFEE TABLE

H: 40 x W: 79 x D: 60 cm H: 15.7 x W: 31.1 x D: 23.6 in Powder coated steel Wipe with a damp cloth Suitable for outdoor use. Size: Material: Care: Info:

Registered design Italy 15 kg