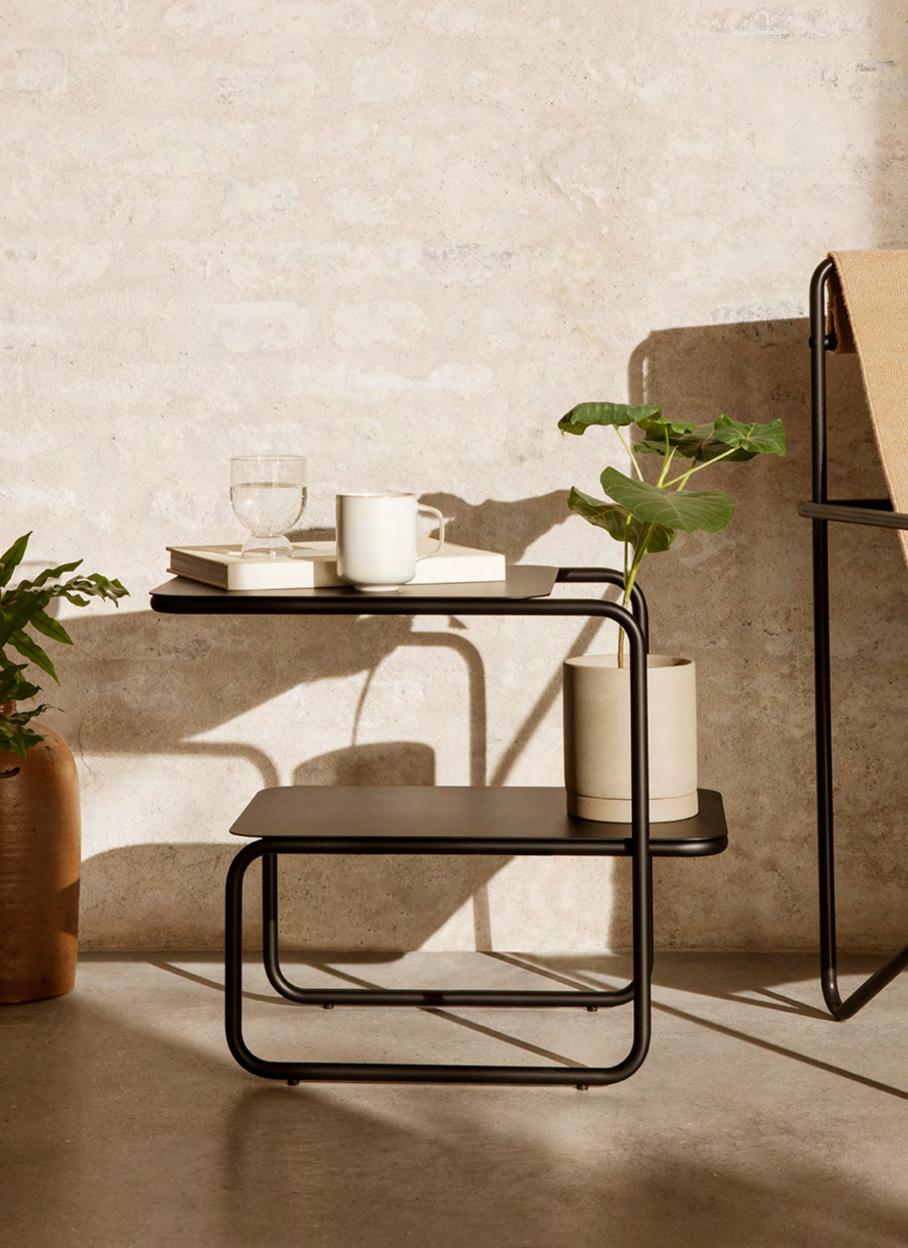

# Level Tables

With their intriguing, asymmetrical profile, the Level Tables presents a modern expression based on a solitary geometric form: its frame made from a single continual line. With two levels that offer ample surface space, the table is ideal for extra storage. The Level Tables crafted from powder coated steel, and can be used both indoors and out.

#### LEVEL SIDE TABLE

Size:

H: 45 x W: 55 x D: 35 cm H: 17.7 x W: 21.7 x D: 13.8 in

Powder coated steel
Wipe with a damp cloth
Suitable for outdoor use.
Registered design Material: Care: Info:

Country: Italy
Net. weight: 7 kg