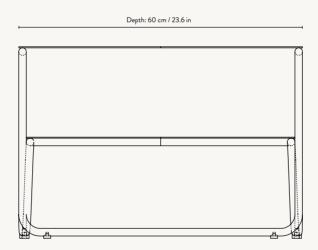

#### PRODUCT INFO

**Product types:** Coffee Table

Side Table

Origin: Italy

Weight: <u>Level Coffe Table:</u> 15 kg

Level Side Table: 7 kg

Material: Powder coated steel

**Dimensions**: Level Coffe Table: H: 40 x W: 79 x D: 60 cm /

H: 15.7 x W: 31.1 x D: 23.6 in

Level Side Table: H: 45 x W: 55 x D: 35 cm /

H: 17.7 x W: 21.7 x D: 13.8 in

**Design**: ferm LIVING

**Info:** Suitable for outdoor use.

Store indoors during winter

Care instructions: Wipe with a damp cloth

Width: 79 cm / 31 in

#### LEVEL COFFEE TABLE

H: 40 x W: 79 x D: 60 cm H: 15.7 x W: 31.1 x D: 23.6 in Powder coated steel Wipe with a damp cloth Suitable for outdoor use. Size: Material: Care: Info:

Registered design Italy 15 kg