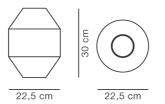

## Hydro Glass Vase

Designed By Sofie Østerby, 2023

With Hydro, Danish designer Sofie Østerby references classic ceramic vases and ancient Greek vessels. Made from mouthblown crystalline glass using traditional techniques by skilled craftspeople in Poland, the shape still resembles traditional iconic pottery in a new material that brings a modern take on the traditional vessel.

MODEL 8209 - H: 30 cm

### MATERIALS

Mundblæst vase i krystallinsk blyfri glas med rundskåret kant. For at opnå en tyk afrundet kant, bliver denne klippet i hånden med en metalsaks.

COUNTRY OF ORIGIN

#### ESSENTIAL ASSORTMENT

MATERIAL

Glass



# **Fredericia**

#### DIMENSIONS



Weight: 2,1 kg

#### PACKAGING INFORMATION

L: 31 cm, W: 31 cm, H: 39 cm, 2,6 kg

#### **CARE & MAINTENANCE**

Our Care & Maintenance offers guidance for best maintenance of our furniture. It includes advice and instructions on cleaning and caring for specific materials to ensure a long life of your furniture. Find your product on our product site and navigate to the Product Care menu: Link to Cleaning & Maintenance

#### SUSTAINABILITY

Fredericia's furniture is intended to be passed on from generation to generation. The core values of good design are rooted in the sense of responsibility and use of natural materials, ethical methods of production and respect for the people using our furniture every day.

Transparency, sustainability, and circularity are essential, and with a growing nu