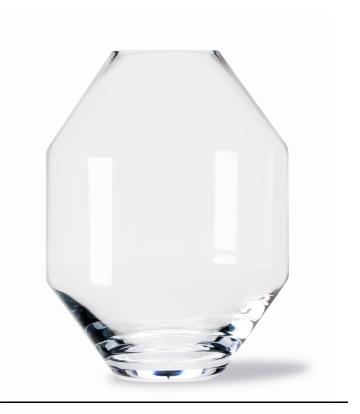

## Hydro Glass Vase

Designed By Sofie Østerby, 2023

With Hydro, Danish designer Sofie Østerby references classic ceramic vases and ancient Greek vessels. Made from mouthblown crystalline glass using traditional techniques by skilled craftspeople in Poland, the shape still resembles traditional iconic pottery in a new material that brings a modern take on the traditional vessel.

### MATERIALS

Mundblæst vase i krystallinsk blyfri glas med rundskåret kant. For at opnå en tyk afrundet kant, bliver denne klippet i hånden med en metalsaks.

COUNTRY OF ORIGIN