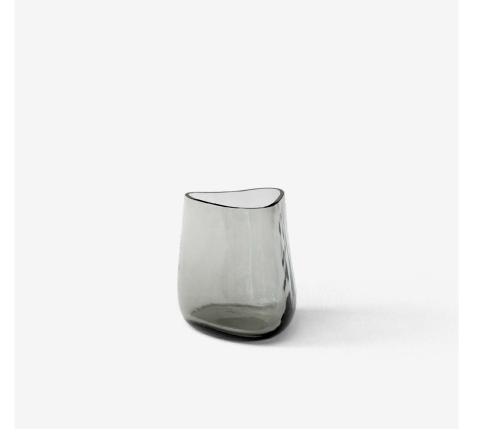

## Collect | Vase SC66-SC67 Space Copenhagen 2021

# Collect | Vase SC66 Space Copenhagen 2021

## Dimensions

H:16cm / 6.3in, W:14cm / 5.5in, D:15cm / 5.7in