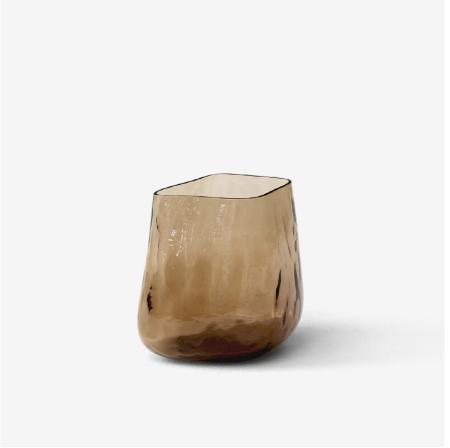

# Collect | Vase SC66 Space Copenhagen 2021

## Material

 $\mathsf{Glass}$ 

## Production process

The ceramic vase is cast in a fixed mould. A mix of glaze and bisque gives each vase a unique look. The glass vase is mouth blown in a temperature controlled mould. Finally, each vase is carefully cut for a straight edge on top for a controlled contrast to the organic shape of the vase.

## Dimensions

H:16cm / 6.3in, W:14cm / 5.5in, D:15cm / 5.7in