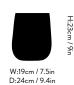

ftbox ceramic & glass: H:24.3cm / 9.6in, L:19.8cm / 7.8in, W:17.8cm / 7in Master carton ceramic: H:39.5cm / 15.5in, W:39.5cm. / 15.5in, D:28.5cm / 11.2in Master carton glass: H:39cm / 15.3in, W:39cm / 15.3in, D:28cm / 11in

## Colli quantity

4 pc

## Weight

Product: 0.9 kg Product incl. giftbox: 1.3 kg

## →Stock item

Crafted Glass Vase, Shadow

## Cleaning instructions

Daily cleaning of glass is best done using a dry, soft cloth. If more severe cleaning is necessary, it is recommended to use a soft cloth in combination with a standard glass cleaning detergent and dry off with a soft dry cloth afterwards. Avoid using abrasive cleaning agents on glass as this will damage the surface. The vase is not dishwasher safe.

## Related products





SC67 SC68



→ Crafted Glass Vase, Shadow





# Collect | Vase SC67 Space Copenhagen 2021

## Product category

Vase

### Environment

Indoor

## Material

 $\mathsf{Glass}$ 

## Production process

The ceramic vase is cast in a fixed mould. A mix of glaze and bisque gives each vase a unique look. The glass vase is mouth blown in a temperature controlled mould. Finally, each vase is carefully cut for a straight edge on top for a controlled contrast to the organic shape of the vase.

## Dimensions

H:23cm / 9in, W:19cm / 7.5in, D:24cm / 9.4in

## Package dimensions

Giftbox ceramic & glass: H:31.5cm / 12.4in, L:29.7cm / 11.7in, W:23.3cm / 9.2in Master carton ceramic & glass: H:35cm / 13.7in, L:48cm / 18.8in, W:32cm / 12.5in

## Colli quantity

2 pc

## Weight

Product: 2.1 kg Product incl. giftbox: 2.9 kg

## $\rightarrow$ Stock item