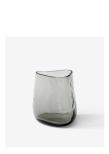

## Collect | Vase SC66-SC67 Space Copenhagen 2021

# Collect | Vase SC66 Space Copenhagen 2021

## Dimensions

H:16cm / 6.3in, W:14cm / 5.5in, D:15cm / 5.7in