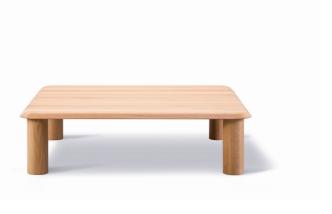

### Islets Coffee Table

Designed By Maria Bruun, 2020

The Islets Table series is a precise design with a strong identity, based on a simple construction where details are kept to a minimum. It's an approach that reflects the sculptural minimalism of Danish designer Maria Bruun, who seeks a balance between a light feeling in the expression and pieces with a strong, assertive presence.

#### MATERIALS

Coffee table with legs and table top of solid hardwood. Legs mounted to table top with metal thread. Knock-down, delivered assembled.