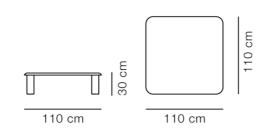

### Islets Coffee Table

Designed By Maria Bruun, 2020

The Islets Table series is a precise design with a strong identity, based on a simple construction where details are kept to a minimum. It's an approach that reflects the sculptural minimalism of Danish designer Maria Bruun, who seeks a balance between a light feeling in the expression and pieces with a strong, assertive presence.

MODEL 6772 - 110x110 cm

#### MATERIALS

Coffee table with legs and table top of solid hardwood. Legs mounted to table top with metal thread. Knock-down, delivered assembled.

### COUNTRY OF ORIGIN

#### **TEST & CERTIFICATES**

Smoked oak is FSC® certified



#### ESSENTIAL ASSORTMENT

WOOD

Oak light oil

Smoked oak, olied, FSC Mix 70%



#### DIMENSIONS



Weight: 28 kg

#### PACKAGING INFORMATION

L: 125/35 cm, W: 125/25 cm, H: 8/25 cm, Cbm: 0,15m<sup>3</sup> 35,5 kg

#### **CARE & MAINTENANCE**

Our Care & Maintenance offers guidance for best maintenance of our furniture. It includes advice and instructions on cleaning and caring for specific materials to ensure a long life of your furniture. Find your product on our product site and navigate to the Product Care menu: Link to Cleaning & Maintenance

#### SUSTAINABILITY

Fredericia's furniture is intended to be passed on from generation to generation. The core values of good design are rooted in the sense of responsibility and use of natural materials, ethical methods of production and respect for the people using our furniture every day.

Transparency, sustainability, and circularity are