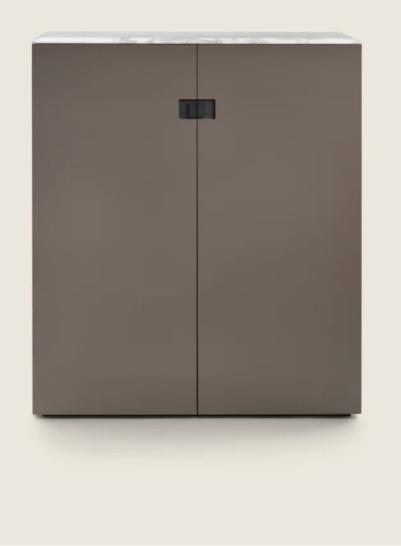

**Doors** in wood with glossy lacquer mocha finish

**Top** in the following types of marble: polished calacatta gold, matt calacatta

gold, polished white carrara, polished nero marquina, polished emperador, matt emperador, polished emperador light, polished marron damasco, matt marron damasco, polished grey stardust, matt grey stardust Handles in metal with satin, chrome, black

## COD. 01L661 CABINET WITH DOORS