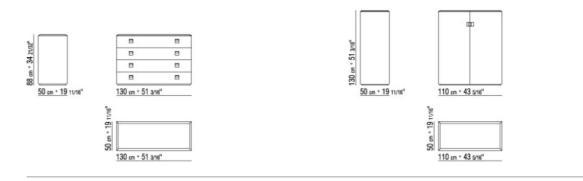

mocha finish

Internal shelves in oak veneer stained brown

**Doors** in wood with glossy lacquer mocha finish

**Top** in the following types of marble: polished calacatta gold, matt calacatta

gold, polished white carrara, polished nero marquina, polished emperador, matt emperador, polished emperador light, polished marron damasco, matt marron damasco, polished grey stardust, matt grey stardust Handles in metal with satin, chrome, black

chrome, burnished, glossy anthracite, matt titanium 710 finish

Flexform reserves the right to make, at any time and without notice, improvements or modifications that it might deem appropriate to its products, whether these be of an aesthetic or technical nature or related to sizes and materials.

COD. 01L660 DRAWERS

## COD. 01L661 CABINET WITH DOORS