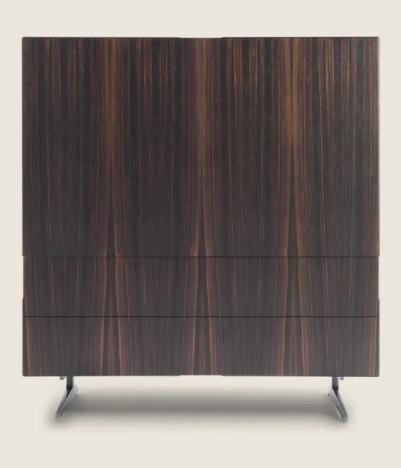

## PIUMA | ANTONIO CITTERIO | 2014

Frame in feather mahogany or in Canaletto walnut with raw-wood effect, natural, or stained walnut extra finish; or in ash with natural finish or stained walnut, stained teak, stained wenge, stained brown or stained ebony; or in oak with raw-wood effect finish. Also available in ebony amara For the version in feather mahogany inside only in natural maple

Art. 20782-20783-20784 not available in feather mahogany
Shelves in glass
Feet in satined, chrome, black chrome, burnished, glossy anthracite, matt titanium 710 aluminium. Rests on pads made of thermoplastic material