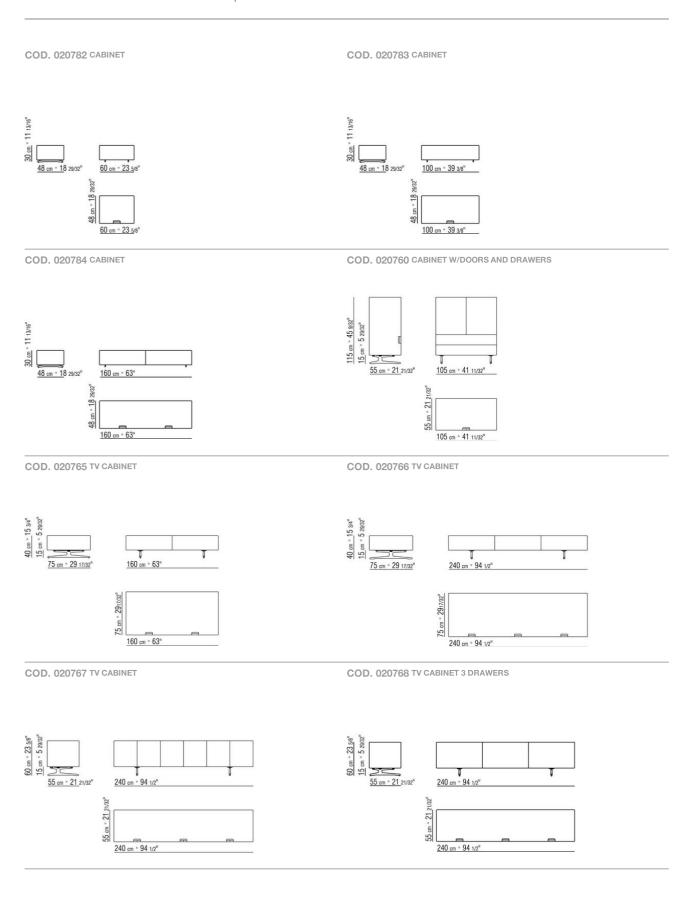

## TECHNICAL DRAWINGS | PIUMA

COD. 020769 CABINET 4 DOORS

COD. 020788 TV CABINET 3 DRAWERS

COD. 020789 CABINET 4 DOORS

BOOKSHELVES/CABINETS